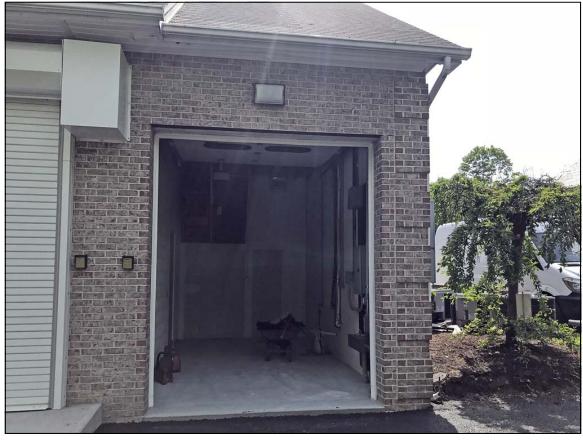

## STORAGE UNIT

1 Saw Mill Road, Unit 5 New Fairfield, CT

Lease Price: \$500 NNN

NNN = (\$10.14 PSF)

Ideal for any personal storage! Unit has gas heat, 9 ft. overhead door, 12 ft. ceilings and 3 phase power. Easy access to Route 37 and I-84.

Size: +/- 312 Sq. Ft.

Zone: C

Ceiling Height: 12 Ft.

Loading: 9 Ft. Drive-In Door

Heating: Gas

Utilities: City Water, Sewer, and

Gas

Mick Consalvo 203.241-5188 mconsalvo@towercorp.com