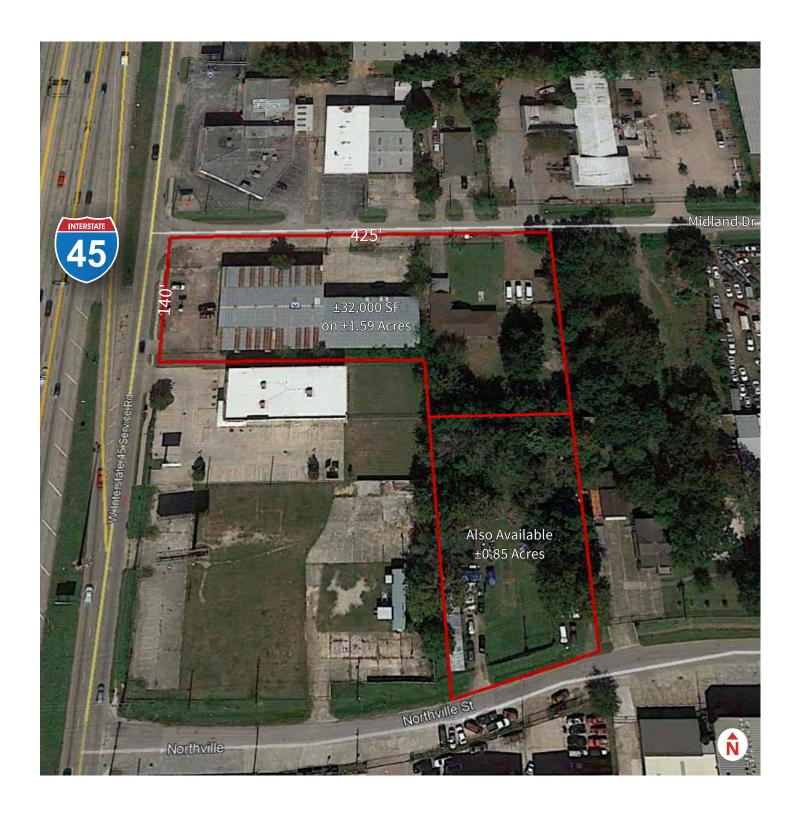

# For Sale

±32,000 s.f. Retail/Showroom/Warehouse

Up to ±2.4 acres for Redevelopment Opportunity with Access from 3 Streets

- Sale Price: \$1,750,000

- Conveyor belt system to access on 2nd floor

- Corner site

- Multiple access points and gates for truck traffic

- Signage visible on North Freeway

 Additional ±0.85 acres also available to provide access from 3 streets

## ±32,000 s.f. Retail/Showroom/Warehouse on ±1.5904 acres

10034 N Freeway @ Midland Ave | Houston, TX 77037