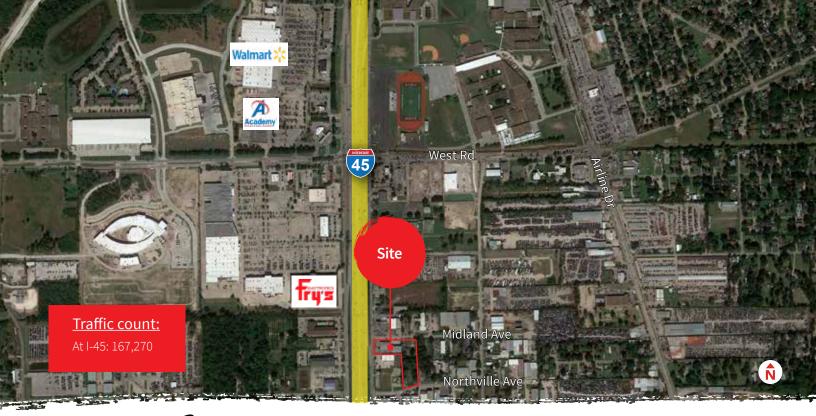

#### Location:

Centrally located with direct access on Interstate 45 and close proximity to Beltway 8. Excellent visibility on Interstate 45 North.

- Sale Price: \$1,750,000

- Conveyor belt system to access on 2nd floor

- Corner site

- Multiple access points and gates for truck traffic

- Signage visible on North Freeway

 Additional ±0.85 acres also available to provide access from 3 streets