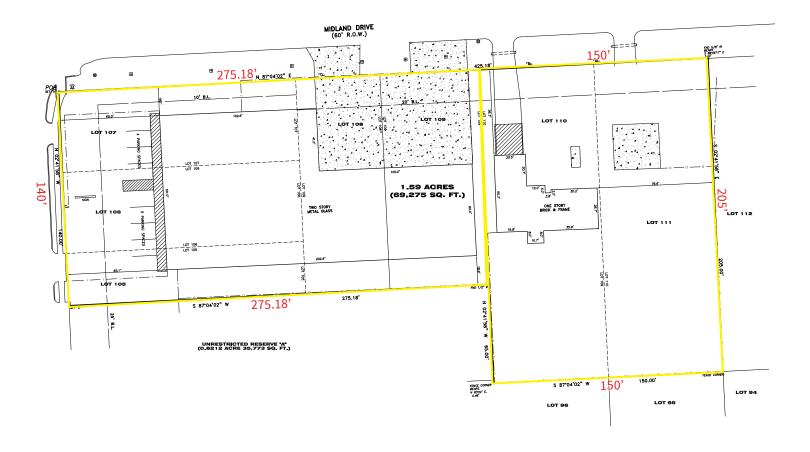

belt system to access on 2nd floor

- Corner site

- Multiple access points and gates for truck traffic

- Signage visible on North Freeway

 Additional ±0.85 acres also available to provide access from 3 streets

#### Location:

Centrally located with direct access on Interstate 45 and close proximity to Beltway 8. Excellent visibility on Interstate 45 North.

# 10034 N Freeway @ Midland Ave Houston, TX 77037

#### Mark Nicholas, SIOR

+1 713 888 4024 mark.nicholas@am.jll.com

#### Joe Berwick

+1 713 425 5842 joseph.berwick@am.jll.com







## ±32,000 s.f. Retail/Showroom/Warehouse on ±1.5904 acres

10034 N Freeway @ Midland Ave | Houston, TX 77037



# For Sale

### ±32,000 s.f. Retail/Showroom/Warehouse on ±1.5904 acres

10034 N Freeway @ Midland Ave | Houston, TX 77037

### Survey: