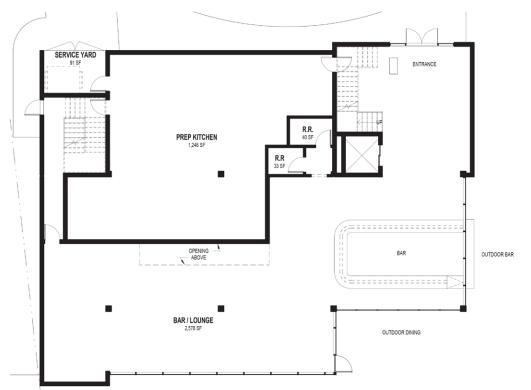

district
- The pad site can accommodate a restaurant with up to 9,000 SF, a roof top deck, and expansive patio area
- Easy walking distance to Lenox Square and Phipps Plaza boasting over 2.3m SF of high-end retail grossing over \$1 billion in annual revenues
- Over 11,000 multifamily units within close proximity
- Over 5,300 hotel rooms and over 21 million square feet of office space with minimal vacancy
- 1 mile Average HH Incomes exceed \$138,000 with over 18,000 residents and 61,000 employees
- Abundant parking and valet service is available

#### FUN FACT: The stretch

of Peachtree Road fronting the site is the start line of the world's largest 10k run, the Peachtree Road Race, that welcomes over 60,000 participants and 150,000 observers every July 4th.



## PROPOSED FLOOR PLAN - L1



## PROPOSED FLOOR PLAN - L2







#### BUCKHEAD

Over 50,000 cars per day pass this site on Peachtree Road, a trademark street running through Buckhead with connectivity south to Midtown/Downtown and connectivity north to Brookhaven, Chamblee and Doraville.

| DEMOS                            | 1 Mile    | 3 Miles   | 5 Miles   |
|----------------------------------|-----------|-----------|-----------|
| 2017 Population                  | 18,359    | 131,154   | 302,324   |
| 2017 Total<br>Households         | 10,734    | 63,271    | 143,085   |
| 2017 Average<br>Household Income | \$138,764 | \$120,206 | \$120,552 |
| 2017 Total Businesses            | 3,218     | 8,929     | 20,308    |
| 2017 Total Employees             | 61,260    | 121,070   | 308,777   |



#### ${\tt CONTACTS}$

A