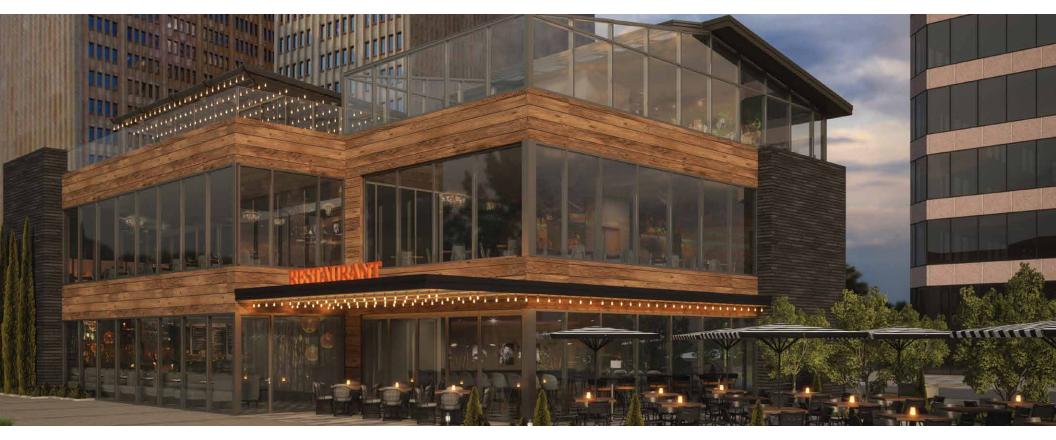

## **PROPERTY HIGHLIGHTS**

- Pad site fronting Peachtree Road directly across from Lenox Square located in the heart of Buckhead, Atlanta's premier dining/shopping district
- The pad site can accommodate a restaurant with up to 9,000 SF, a roof top deck, and expansive patio area
- Easy walking distance to Lenox Square and Phipps Plaza boasting over 2.3m SF of high-end retail grossing over \$1 billion in annual revenues
- Over 11,000 multifamily units within close proximity
- Over 5,300 hotel rooms and over 21 million square feet of office space with minimal vacancy
- 1 mile Average HH Incomes exceed \$138,000 with over 18,000 residents and 61,000 employees
- Abundant parking and valet service is available