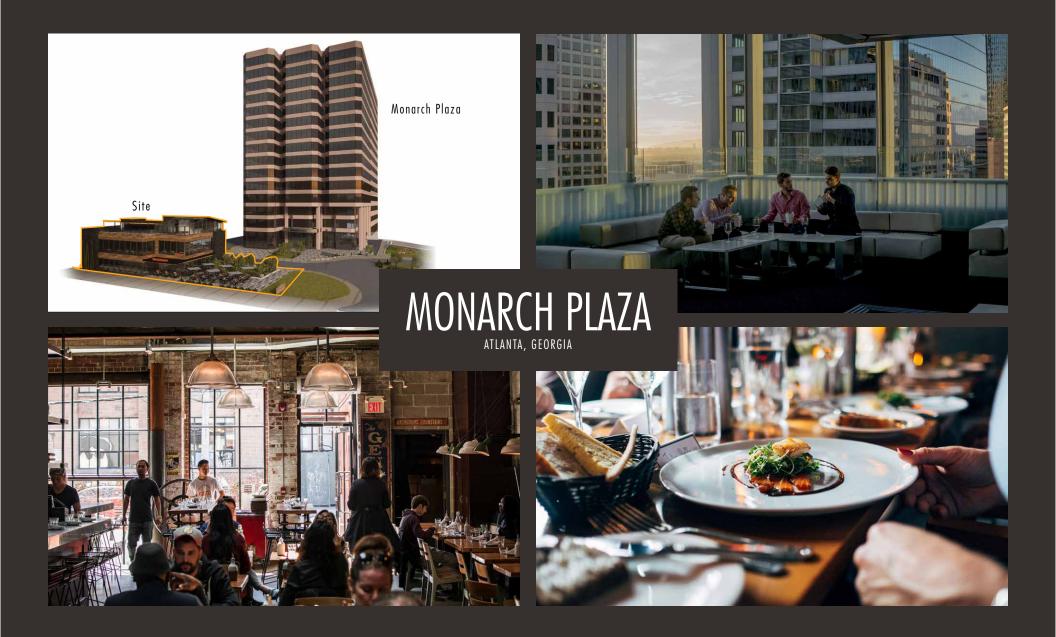

PROPERTY SUMMARY

## OUR VISION. YOUR FUTURE.

We welcome interest from high end multi-location restaurant operators searching for a site within a booming affluent uptown commercial and residential district. Buckhead is anchored by an urban core of hotels, high rise office buildings, residential condominiums, entertainment, and retail all within a major commercial and financial district.

## **PROPERTY HIGHLIGHTS**

- Pad site fronting Peachtree Road directly across from Lenox Square located in the heart of Buckhead, Atlanta's premier dining/shopping district
- The pad site can accommodate a restaurant with up to 9,000 SF, a roof top deck, and expansive patio area
- Easy walking distance to Lenox Square and Phipps Plaza boasting over 2.3m SF of high-end retail grossing over \$1 billion in annual revenues
- Over 11,000 multifamily units within close proximity
- Over 5,300 hotel rooms and over 21 million square feet of office space with minimal vacancy
- 1 mile Average HH Incomes exceed \$138,000 with over 18,000 residents and 61,000 employees
- Abundant parking and valet service is available