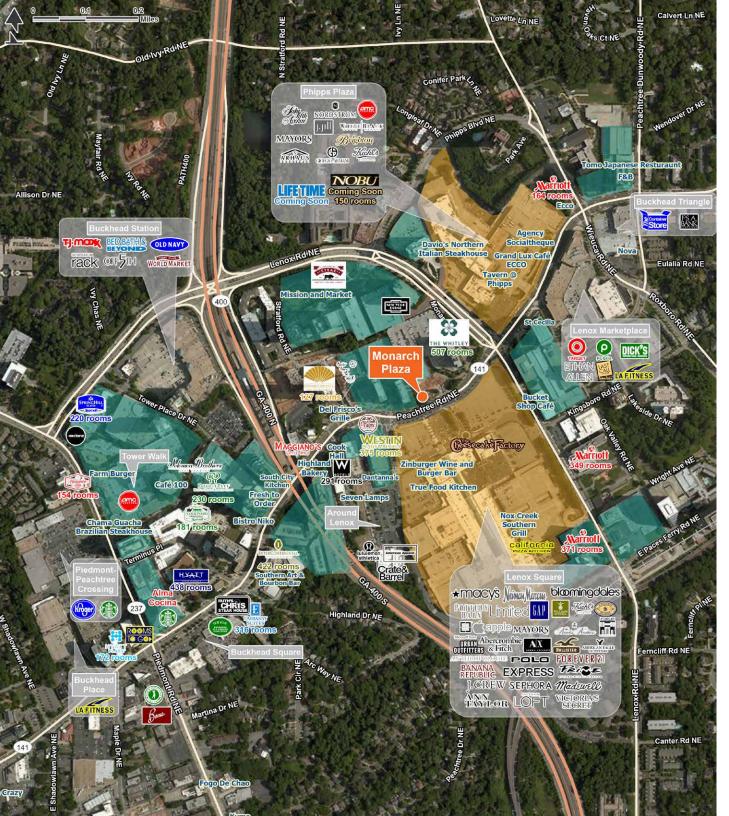

AMAMA

BOLIVIA GRIGHL/S Mith

Idina GE TUM Transition. NATURAL FILTER Nº 2

THE SHOPPING CENTER GROUP®

Located in the heart of Buckhead on Peachtree Road directly across from Lenox Mall, a 1,560,000 square foot iconic destination with over 22 million annual visitors, known for its luxury retail brands and upscale atmosphere. The site is easily accessible from GA 400 and I-85 with close proximity to two nearby Marta transit stations. Valet parking and easy drop off/pick options are also available for guests.

## **PROPERTY HIGHLIGHTS**

- Pad site fronting Peachtree Road directly across from Lenox Square located in the heart of Buckhead, Atlanta's premier dining/shopping district
- The pad site can accommodate a restaurant with up to 9,000 SF, a roof top deck, and expansive patio area
- Easy walking distance to Lenox Square and Phipps Plaza boasting over 2.3m SF of high-end retail grossing over \$1 billion in annual revenues
- Over 11,000 multifamily units within close proximity
- Over 5,300 hotel rooms and over 21 million square feet of office space with minimal vacancy
- 1 mile Average HH Incomes exceed \$138,000 with over 18,000 residents and 61,000 employees
- Abundant parking and valet service is available

#### BUCKHEAD

Over 50,000 cars per day pass this site on Peachtree Road, a trademark street running through Buckhead with connectivity south to Midtown/Downtown and connectivity north to Brookhaven, Chamblee and Doraville.