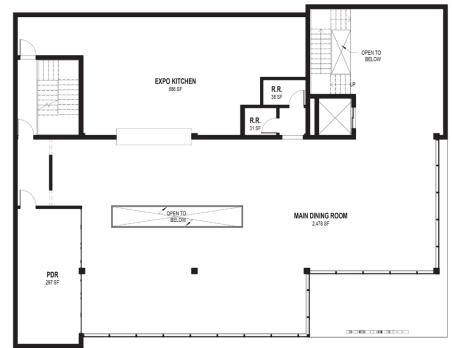

ommodate a restaurant with up to 9,000 SF, a roof top deck, and expansive patio area
- Easy walking distance to Lenox Square and Phipps Plaza boasting over 2.3m SF of high-end retail grossing over \$1 billion in annual revenues
- Over 11,000 multifamily units within close proximity
- Over 5,300 hotel rooms and over 21 million square feet of office space with minimal vacancy
- 1 mile Average HH Incomes exceed \$138,000 with over 18,000 residents and 61,000 employees
- Abundant parking and valet service is available

#### FUN FACT: The stretch

of Peachtree Road fronting the site is the start line of the world's largest 10k run, the Peachtree Road Race, that welcomes over 60,000 participants and 150,000 observers every July 4th.



## PROPOSED FLOOR PLAN - L1



## PROPOSED FLOOR PLAN - L2







#### BUCKHEAD

Over 50,000 cars per day pass this site on Peachtree Road, a trademark street running through Buckhead with connectivity south to Midtown/Downtown and connectivity north to Brookhaven, Chamblee and Doraville.

| DEMOS                            | 1 Mile    | 3 Miles   | 5 Miles   |
|----------------------------------|-----------|-----------|-----------|
| 2017 Population                  | 18,359    | 131,154   | 302,324   |
| 2017 Total<br>Households         | 10,734    | 63,271    | 143,085   |
| 2017 Average<br>Household Income | \$138,764 | \$120,206 | \$120,552 |
| 2017 Total Businesses            | 3,218     | 8,929     | 20,308    |
| 2017 Total Employees             | 61,260    | 121,070   | 308,777   |



#### ${\tt CONTACTS}$

Alan Shaw | Alan.Shaw@tscg.com |