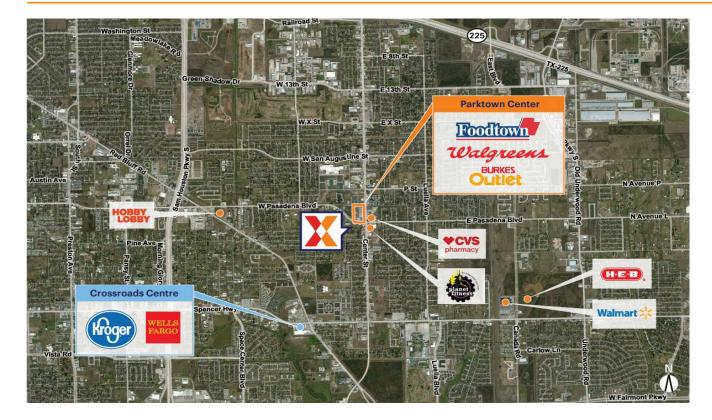

Retail space for lease in a prime location at the intersection of Center St (25,700 VPD) and Pasadena Blvd (13,500 VPD) in the retail hub of Deer Park, a bedroom community in southeast Houston

Surrounded by a dense population of 84,000+ with an average household income of \$81,000+ within a 3-mile radius

High visibility on Center St from 26,000+ vehicles daily

Shopping center anchored by Foodtown, Burke's Outlet & Walgreens

Close proximity to San Jacinto College with 29,000+ students and numerous large pharmaceutical companies

Specialty retail space and pop-up shop locations available