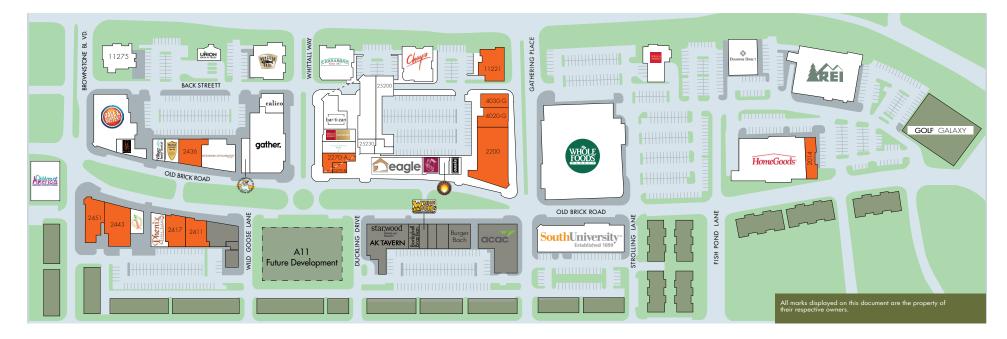

- End cap spaces available
- Abundant parking
- Traffic Counts:
  - I-64: 73,000 AADT
  - W Broad Street: 75,000 AADT

| Space  | Tenant             | Size (SF) | Space  | Tenant                   | Size (SF) | Space  | Tenant                         | Size (SF) |
|--------|--------------------|-----------|--------|--------------------------|-----------|--------|--------------------------------|-----------|
| 2010   | HomeGoods          | 25,500    | 2417   | Available                | 5,146     | 4001-W | Scents of Serenity             | 3,859     |
| 2014   | Available          | 3,000     | 2421   | Phenix Salon Suites      | 4,293     | 4020–G | Available                      | 4,622     |
| 2020   | REI                | 26,530    | 2426   | Outdoor Living Brands    | 8,222     | 4021-W | Wells Fargo Financial Advisors | 2,742     |
| 2151   | South University   | 56,846    | 2436   | Available                | 5,020     | 4026–W | Calico                         | 3,337     |
| 2200   | Available          | 15,620    | 2437   | Juice Bar                | 1,942     | 4026–W | Bar•ti•zan                     | 5,598     |
| 2226   | The Oasis          | 1,875     | 2442   | Mona Lounge & Cigar Bar  | 2,838     | 4030–G | Available                      | 3,000     |
| 2228   | Ironworks          | 1,173     | 2443   | Available                | 9,906     | 11131  | Diamonds Direct                | 5,797     |
| 2232   | All Fired Up       | 2,579     | 2448   | Village Family Dentistry | 1,980     | 11151  | Wells Fargo Bank               | 4,500     |
| 2240   | Eagle Home Gallery | 6,836     | 2451   | Available                | 6,384     | 11173  | Whole Foods Market             | 60,150    |
| 2270-A | Available          | 3,491     | 2452   | Sea by Thai              | 2,650     | 11221  | Available                      | 7,000     |
| 2270-В | Available          | 1,080     | 2501   | Children of America      | 15,000    | 11229  | Chuy's                         | 7,600     |
| 2400   | Gather             | 17,908    | 25230  | RTR Law Group            | 3,044     | 11237  | Carrabba's                     | 6,330     |
| 2411   | Available          | 4,966     | 25200  | Eagle Commercial Realty  | 13,650    | 11251  | Bone Fish Grill                | 5,581     |
| 2416   | Ray's Italian Ice  | 1,277     | 4001-B | Dave & Busters           | 16,000    | 11263  | Union Bank & Trust             | 2,750     |

| _  |       |                        |           |
|----|-------|------------------------|-----------|
| =) | Space | Tenant                 | Size (SF) |
| 9  | 11275 | Available              | 6,700     |
| 2  | NAP   | The Flats              | 5,318     |
| 2  | NAP   | The Flats Mgmt Office  | 2,092     |
| 7  | NAP   | BWBV Mgmt Office       | 1,100     |
| 8  | NAP   | Park Lane Tavern       | 7,944     |
| С  | NAP   | Bomb Shell Salon       | 2,052     |
| 7  | NAP   | Which Wich             | 1,667     |
| С  | NAP   | Alice McQueen Boutique | 2,021     |
| С  | NAP   | 3 Sports               | 2,027     |
| С  | NAP   | Burger Bach            | 3,785     |
| С  | NAP   | ACAC Fitness           | 67,709    |
| 2  | NAP   | Golf Galaxy            | 24,000    |
| 1  |       |                        |           |