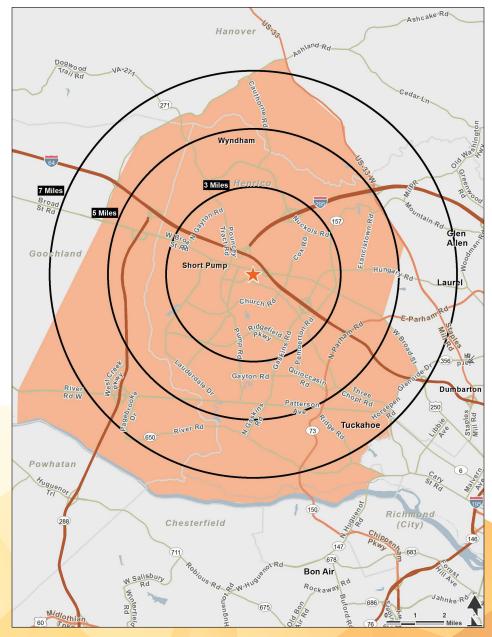

The center benefits from high surrounding daytime population. Center is conveniently located near Innsbrook Office Park, with approximately eight million square feet of office.

Center also benefits from strong demographics with average household incomes of  $\pm$ \$110,000 and approximately 85,000 people within a three mile radius.

The project is located within a healthy growing retail submarket with approximately 4.7 million square feet of retail.

| DEMOGRAPHIC SUMMARY |               |               |               |            |  |  |  |
|---------------------|---------------|---------------|---------------|------------|--|--|--|
| 2018                | 3–Mile Radius | 5–Mile Radius | 7–Mile Radius | Trade Area |  |  |  |
| Population          | 85,654        | 161,623       | 222,142       | 155,523    |  |  |  |
| Median Age          | 37.4          | 38.6          | 38.7          | 39.30      |  |  |  |
| Avg HH Size         | 2.5           | 2.49          | 2.48          | 2.52       |  |  |  |
| Avg HH Income       | \$116,543     | \$111,386     | \$109,771     | \$119,597  |  |  |  |
| Businesses          | 3,172         | 5,870         | 8,697         | 5,743      |  |  |  |
| Employees           | 47,995        | 87,559        | 133,744       | 82,816     |  |  |  |