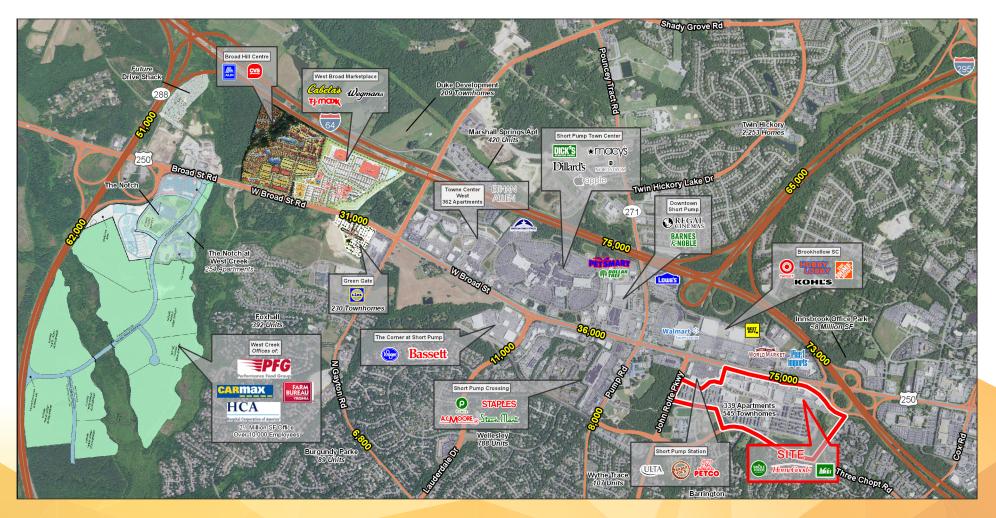

#### **OVERVIEW & LOCATION**

West Broad Village is located at the gateway to Short Pump submarket in Richmond, Virginia. The center is a mixed use development that consists of approximately 400,422 square feet of retail and commercial space, 339 luxury apartments towering over the retail and 545 luxury townhomes that surround the project. The project is anchored by Whole Foods, REI, Golf Galaxy, HomeGoods, along with other retailers: Dave and Busters, Wells Fargo, Carrabba's, Bonefish, Carolina Ale House and many more. The center is conveniently located just off Interstate 64 along W. Broad Street.

The center benefits from high surrounding daytime population. Center is conveniently located near Innsbrook Office Park, with approximately eight million square feet of office.

Center also benefits from strong demographics with average household incomes of  $\pm$ \$110,000 and approximately 85,000 people within a three mile radius.