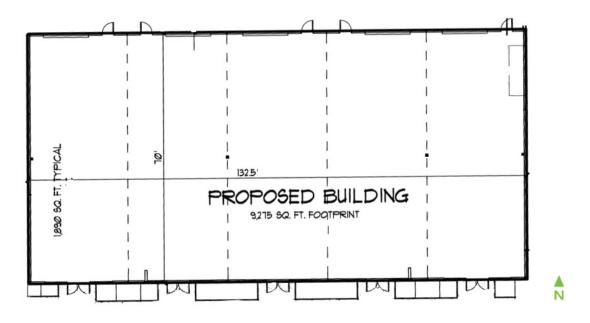

## FLOOR PLAN

## PROPERTY FEATURES

- + Class A new construction fronting 112th Street E
- + February 2018 Delivery
- + Less than half mile from SR-512, Portland Avenue exit
- + Flex spaces available: 4,600 9,275 SF
  - Build to suit office
- +  $\pm$ 5,000 SF yard available for lease
- + Zoning: Community Employment (CE), Pierce County
- + Five 12' grade-level doors
- + 20' clear height
- + Call for rates