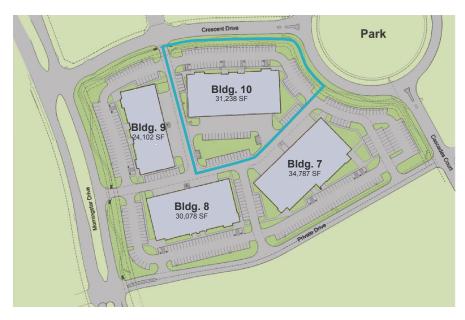

### **BUILDING 10**

31,328 SF

#### **BUILDING HIGHLIGHTS:**

Square Feet: 31,328 SF Available: 6,646 SF

Office: BTS

Warehouse: 6,646 SF Bldg. Depth: +/- 120'
Clear Height: +/-18'

Parking Spaces: 3 / 1,000 SF

Dock High Doors: 0

Drive-In Doors: Grade Level

### **BUILDING 10**

31,328 SF | 6,646 SF Available