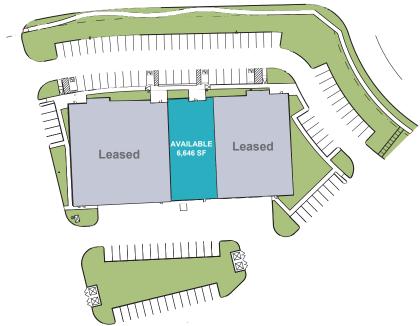

### **BUILDING 10**

31,328 SF

#### **BUILDING HIGHLIGHTS:**

Square Feet: 31,328 SF Available: 6,646 SF

Office: BTS

Warehouse: 6,646 SF Bldg. Depth: +/- 120'
Clear Height: +/-18'

Parking Spaces: 3 / 1,000 SF

Dock High Doors: 0

Drive-In Doors: Grade Level

### **BUILDING 10**

31,328 SF | 6,646 SF Available