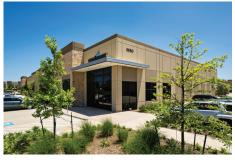

### **BUILDING 10**

31,328 SF

#### **BUILDING HIGHLIGHTS:**

Square Feet: 31,328 SF Available: 6,646 SF

Office: BTS

Warehouse: 6,646 SF Bldg. Depth: +/- 120'
Clear Height: +/-18'

Parking Spaces: 3 / 1,000 SF

Dock High Doors: 0

Drive-In Doors: Grade Level