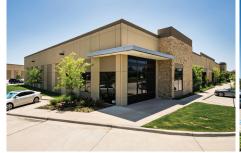

### **BUILDING 10**

31,328 SF

#### **BUILDING HIGHLIGHTS:**

Square Feet: 31,328 SF Available: 6,646 SF

Office: BTS

Warehouse: 6,646 SF Bldg. Depth: +/- 120'
Clear Height: +/-18'

Parking Spaces: 3 / 1,000 SF

Dock High Doors: 0

Drive-In Doors: Grade Level