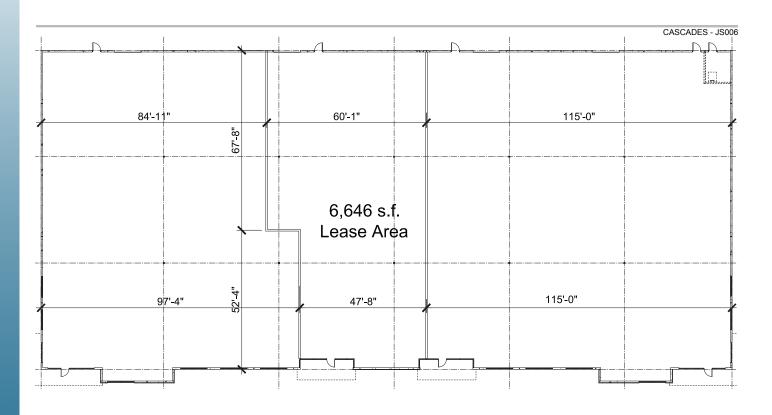

#### **BUILDING HIGHLIGHTS:**

Square Feet: 31,328 SF Available: 6,646 SF

Office: BTS

Warehouse: 6,646 SF Bldg. Depth: +/- 120'
Clear Height: +/-18'

Parking Spaces: 3 / 1,000 SF

Dock High Doors: 0

Drive-In Doors: Grade Level

### **BUILDING 10**

31,328 SF | 6,646 SF Available