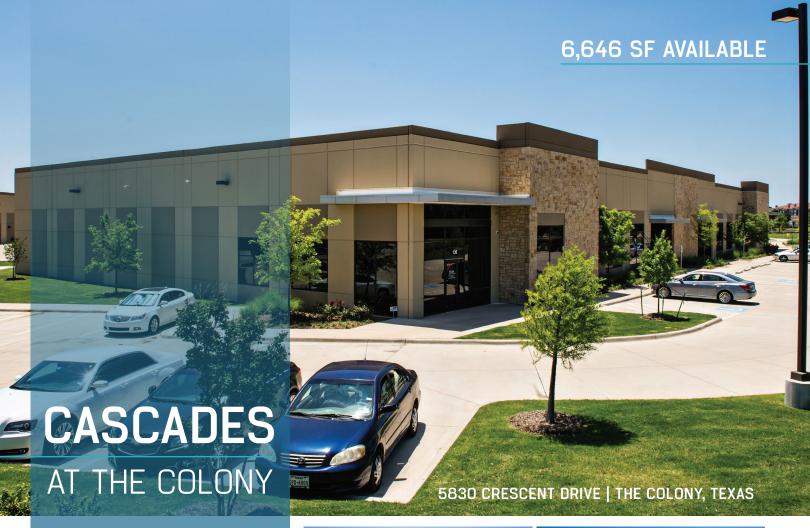

# **CASCADES**

AT THE COLONY

### **BUILDING 10**

31,328 SF | 6,646 SF Available

### **BUILDING 10**

31,328 SF

#### **BUILDING HIGHLIGHTS:**

Square Feet: 31,328 SF Available: 6,646 SF

Office: BTS

Warehouse: 6,646 SF Bldg. Depth: +/- 120'
Clear Height: +/-18'

Parking Spaces: 3 / 1,000 SF

Dock High Doors: 0

Drive-In Doors: Grade Level