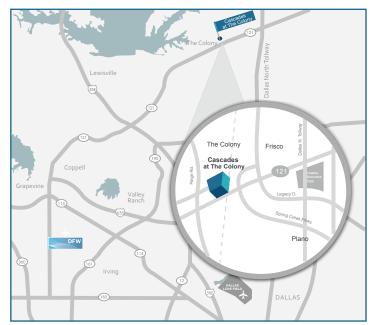

### **BUILDING 10**

31,328 SF





#### **BUILDING HIGHLIGHTS:**

Square Feet: 31,328 SF Available: 6,646 SF

Office: BTS

Warehouse: 6,646 SF Bldg. Depth: +/- 120'
Clear Height: +/-18'

Parking Spaces: 3 / 1,000 SF

Dock High Doors: 0

Drive-In Doors: Grade Level



2300 North Field Street | Suite 2000 Dallas, Texas 75201

#### FOR LEASING INFORMATION:

NATHAN DURHAM

972.774.2503

Nathan.Durham@transwestern.com

**CLAYTON JOHNSON** 

214.292.6426

Clayton.Johnson@transwestern.com

# **CASCADES**

AT THE COLONY

### **BUILDING 10**

31,328 SF | 6,646 SF Available







### FOR LEASING INFORMATION:

NATHAN DURHAM 972.774.2503 Nathan.Durham@transwestern.com

CLAYTON JOHNSON 214.292.6426 Clayton.Johnson@transwestern.com



2300 North Field Street | Suite 2000 Dallas, Texas 75201

## **CASCADES**

AT THE COLONY

### **BUILDING 10**

31,328 SF | 6,646 SF Available

#### FOR LEASING INFORMATION:

NATHAN DURHAM 972.774.2503 Nathan.Durham@transwestern.com

CLAYTON JOHNSON 214.292.6426 Clayton.Johnson@transwestern.com



2300 North Field Street | Suite 2000 Dallas, Texas 75201