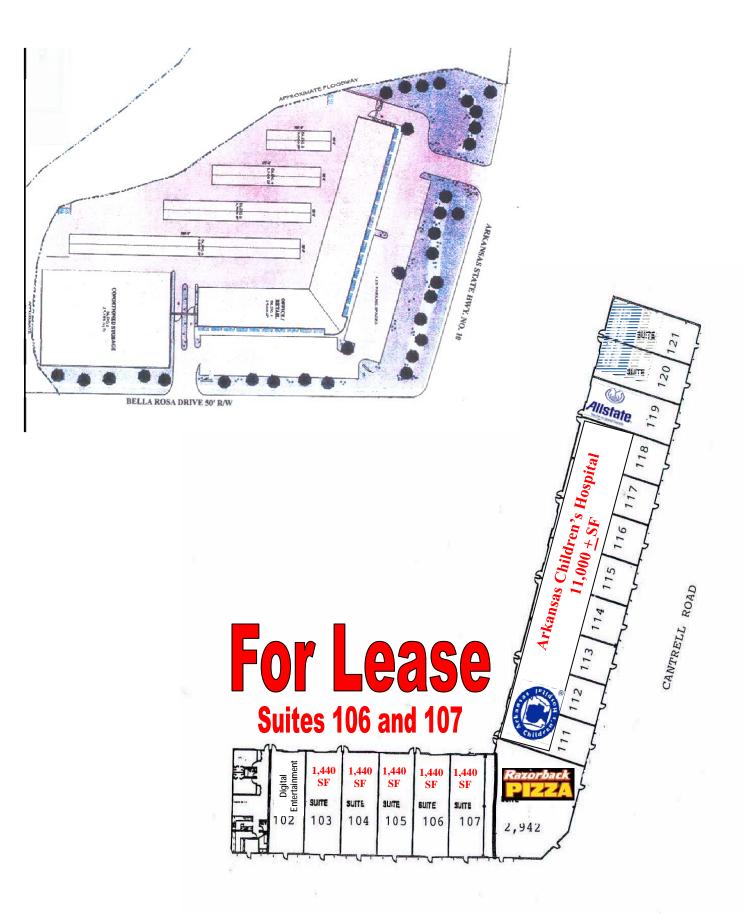

## **PROPERTY DETAILS**

Approximately 30,000 Total SF

2 Suites: Starting at 1,440 sq. ft. <u>+</u> @ \$15.00 psf

Some suites have 10' x 10' grade level doors

Pass-through charges at \$2.50 per SF

Tenant improvements to be negotiated