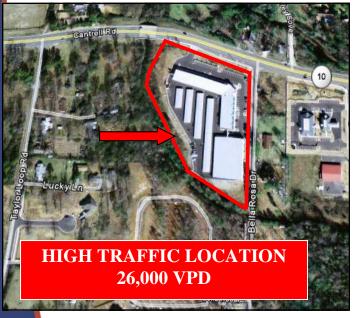

## **PROPERTY DETAILS**

Approximately 30,000 Total SF

2 Suites: Starting at 1,440 sq. ft. <u>+</u> @ \$15.00 psf

Some suites have 10' x 10' grade level doors

Pass-through charges at \$2.50 per SF

Tenant improvements to be negotiated