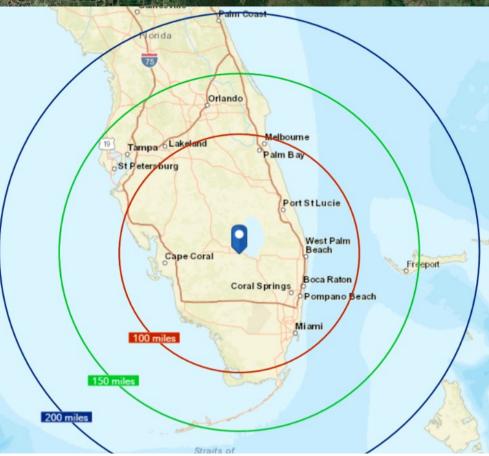

**Exclusively Listed By:** Infinity Commercial Real Estate

Sherri Beregovoy, Senior Associate

Sherri@Infinitycommercial.net

Office: 863-777-5067 Cell: 305-803-3781

www.realcommercialproperties.com

- ♦ 102 miles to Port of Miami
- ♦ 85 miles to Port Everglades
- ♦ 78 miles to Port of Palm Beach
- 355 miles to Georgia State Line
- 90 miles to Miami International Airport
- ◆ 59 miles to Palm Beach International Airport
- ♦ 82 miles to Fort Lauderdale International Airport
- Over 6,000 Trucks Pass This Site Every Day
- ♦ Within 150 Miles of Tampa, Orlando, Metros
- Within 100 Miles: Ft. Lauderdale Palm Beach & Miami Metros
- Fronts US 27, DOT Designated North/South Freight Corridor

 Population Summary
 100 Miles
 150 Miles
 200 Miles

 2018 Total Population
 8,934,095
 15,573,804
 17,258,685

 2023 Total Population
 9,521,819
 16,736,202
 18,550,588