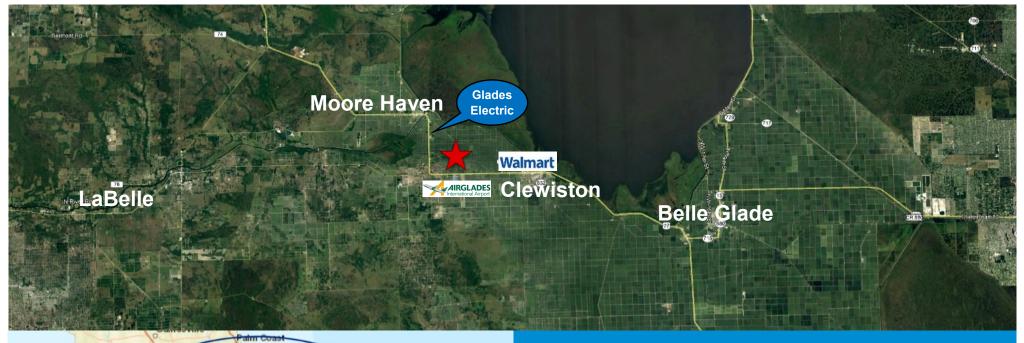

## **EXISTING CONDITIONS**

- ♦ USE: GENERAL COMMERCIAL
- ♦ DISTANCE TO AREA AMENITIES: 7.9 MILES TO CITY OF CLEWISTON 25.3 MILES TO CITY OF LABELLE
- ♦ 233.32 ACRES LYING IN HENDRY COUNTY PER SURVEY
- ♦ 60.53 ACRES LYING IN GLADES COUNTY PER SURVEY
- PREDOMINANTLY BALL BEARING SAND, NO KNOWN ENVIRONMENTAL IMPACTS OR DESIGNATED WETLANDS
- ♦ UTILITIES:

GLADES ELECTRIC: NEARBY SUBSTATION SOUTH SHORE WATER SERVICES 6" NATURAL GAS LINE ON US 27 CURRENTLY ON SEPTIC

♦ NEARBY RAIL: SOUTH CENTRAL FLORIDA RAILROAD CONNECTS TO CSX WEST OF LAKE OKECHOBEE CONNECTS TO FEC EAST OF LAKE OKECHOBEE