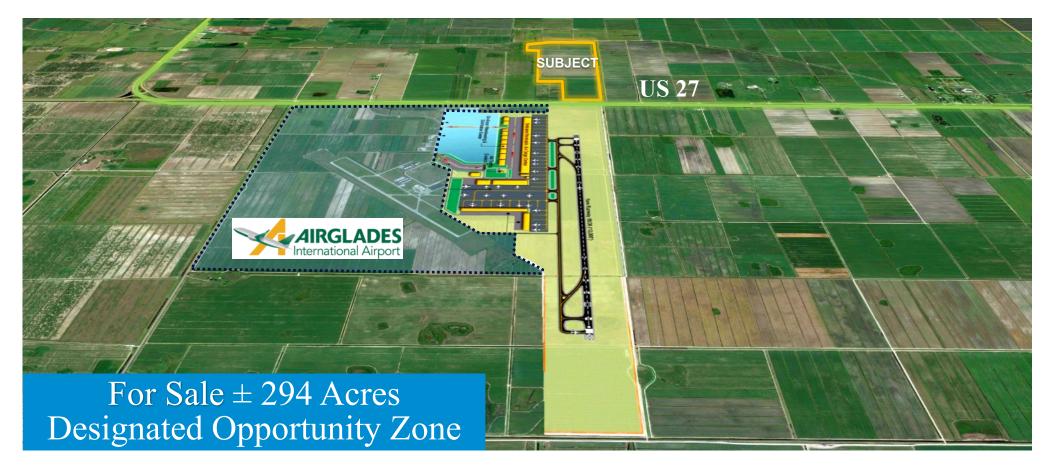

## AN OUTSTANDING OPPORTUNITY FOR DEVELOPERS, FREIGHT FORWARDERS, PERISHABLES & INDUSTRIAL USERS

**CLEWISTON, FL** 

- FRONTING US 27, FLORIDA'S DESIGNATED NORTH/SOUTH CARGO CORRIDOR
- OVER 1,300 FEET ADJACENT TO AIRGLADES INTERNATIONAL AIRPORT
- ♦ WITHIN 200 MILES OF MIAMI, TAMPA, ORLANDO MARKET AREAS
- ◆ FAST ACCESS TO MOST MAJOR FLORIDA MARKET AREAS
- ◆ ADJACENT TO NEW WEIGH STATION: MIAMI CUSTOMS EXPANDING TO AIRGLADES
- ◆ TO BE DELIVERED WITH COMMERCIAL/INDUSTRIAL ZONING
- ◆ UTILITIES AVAILABLE TO SITE, NEARBY CITY OF CLEWISTION AMENITIES & RAIL
- ♦ ACROSS HIGHWAY FROM FLORIDA'S NEWEST PERISHABLES AND CARGO AIRPORT!

## **EXISTING CONDITIONS**

- ♦ USE: GENERAL COMMERCIAL
- ♦ DISTANCE TO AREA AMENITIES: 7.9 MILES TO CITY OF CLEWISTON 25.3 MILES TO CITY OF LABELLE
- ♦ 233.32 ACRES LYING IN HENDRY COUNTY PER SURVEY
- ♦ 60.53 ACRES LYING IN GLADES COUNTY PER SURVEY
- PREDOMINANTLY BALL BEARING SAND, NO KNOWN ENVIRONMENTAL IMPACTS OR DESIGNATED WETLANDS
- ♦ UTILITIES: