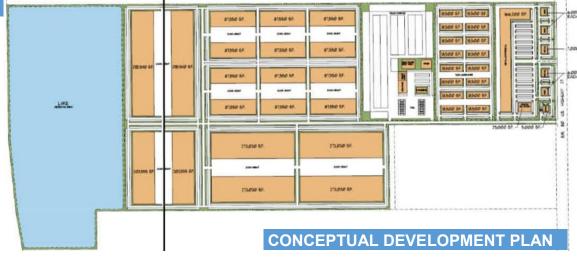

## **EXISTING CONDITIONS**

- ♦ USE: GENERAL COMMERCIAL
- ♦ DISTANCE TO AREA AMENITIES: 7.9 MILES TO CITY OF CLEWISTON 25.3 MILES TO CITY OF LABELLE
- ♦ 233.32 ACRES LYING IN HENDRY COUNTY PER SURVEY
- ♦ 60.53 ACRES LYING IN GLADES COUNTY PER SURVEY
- PREDOMINANTLY BALL BEARING SAND, NO KNOWN ENVIRONMENTAL IMPACTS OR DESIGNATED WETLANDS
- ♦ UTILITIES:

GLADES ELECTRIC: NEARBY SUBSTATION SOUTH SHORE WATER SERVICES 6" NATURAL GAS LINE ON US 27 CURRENTLY ON SEPTIC

♦ NEARBY RAIL: SOUTH CENTRAL FLORIDA RAILROAD CONNECTS TO CSX WEST OF LAKE OKECHOBEE CONNECTS TO FEC EAST OF LAKE OKECHOBEE