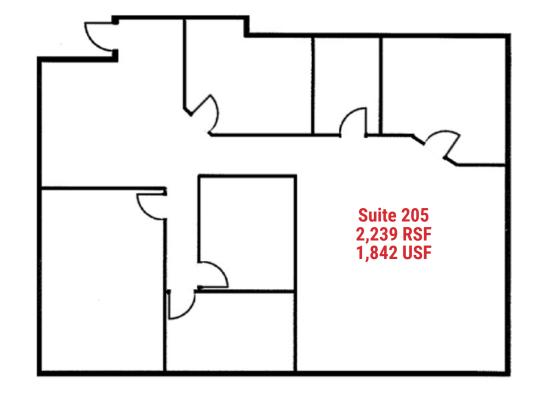

# **PROPERTY** FEATURES

• 2,239 RSF Available • 4/1,000 Parking Ratio Beautiful Mountain and Valley Views Easy Access from I-215 Close Proximity to Nearby Amenities • Large Shared Kitchen Available to All Tenants

All square footage numbers are as provided by Landlord. Although we believe these numbers to be accurate, tenant is responsible for verifying this information.