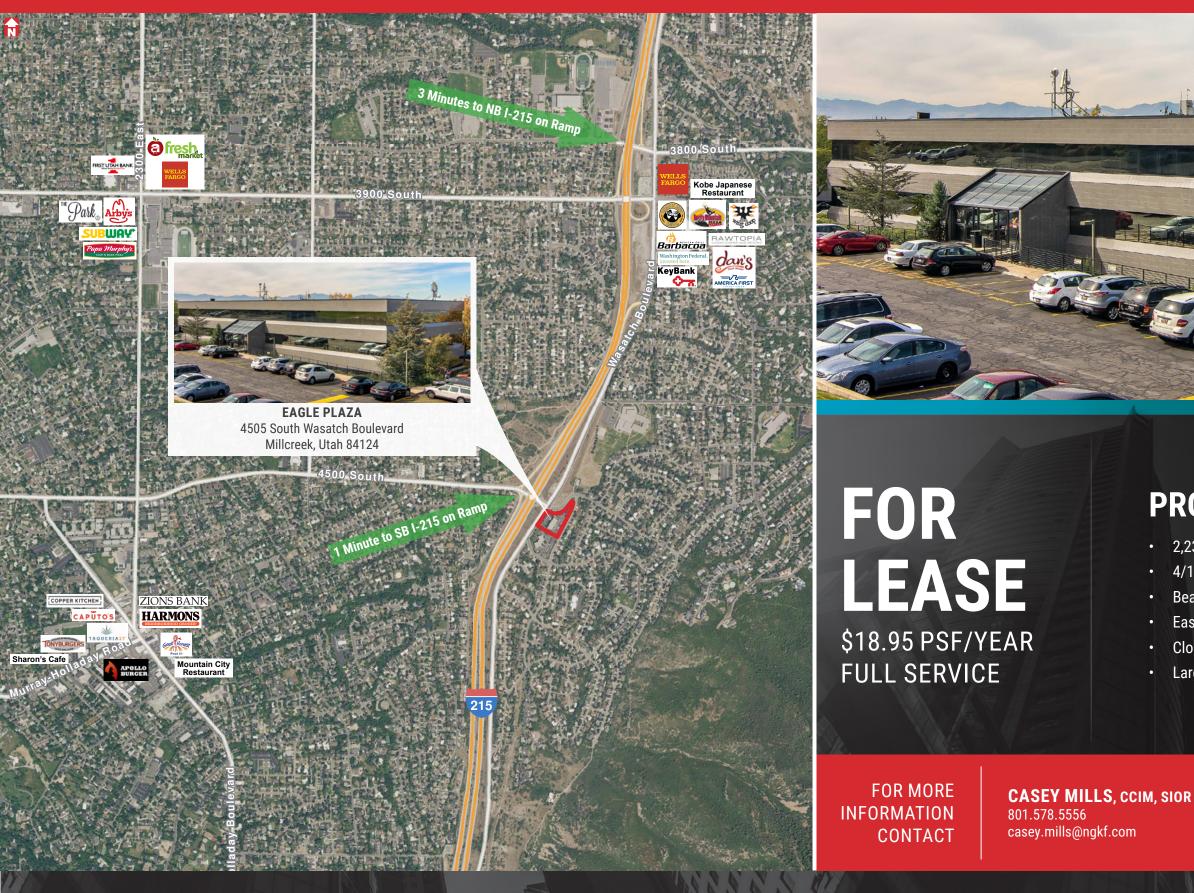

# **EAGLE PLAZA**

4505 South Wasatch Boulevard, Salt Lake City, Utah 84124

# **PROPERTY** FEATURES

• 2,239 RSF Available • 4/1,000 Parking Ratio Beautiful Mountain and Valley Views Easy Access from I-215 Close Proximity to Nearby Amenities • Large Shared Kitchen Available to All Tenants