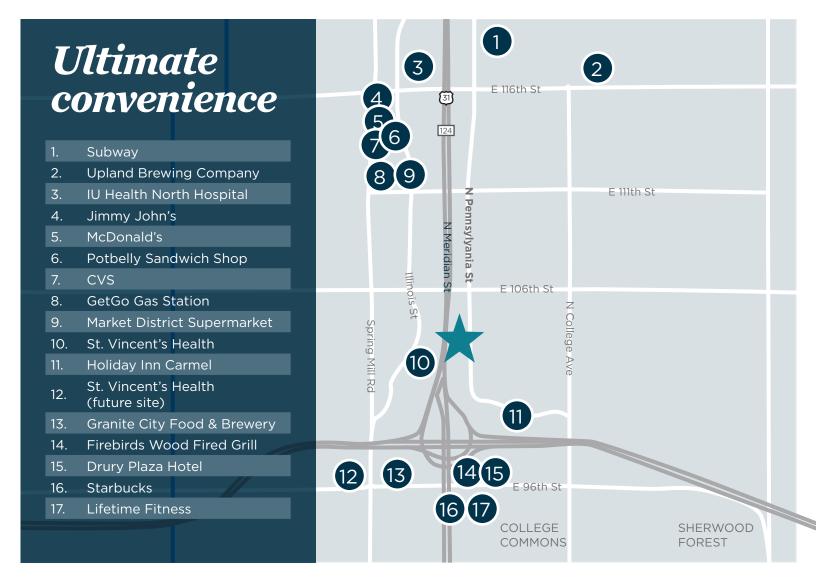

1 MERIDIAN PLAZA

AVAILABLE SUITES
RANGING IN SIZE
FROM
1,025 - 27,396 SF

2 MERIDIAN PLAZA

**3 MERIDIAN PLAZA** 

- Best-in-class amenity package, including training/conference center, health club, tenant lounge, outdoor patio and food service
- Highly desirable location immediately north of the 4-way interchange of I-465 and US-31
- Abundance of area amenities including retail, restaurants and lodging
- · Easy access to the Monon Trail
- Ample parking

## Convenient access to Meridian Street and I-465

Abundant retail and restaurant accessibility

Centrally located with convenient access to north suburban amenities

BENNETT M. WILLIAMS
Director
+1 317 639 0442
bennett.williams@cushwake.com