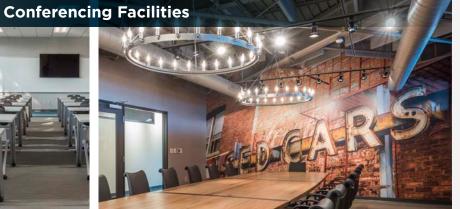

1 MERIDIAN PLAZA

AVAILABLE SUITES
RANGING IN SIZE
FROM
1,025 - 27,396 SF

2 MERIDIAN PLAZA

**3 MERIDIAN PLAZA** 

- Best-in-class amenity package, including training/conference center, health club, tenant lounge, outdoor patio and food service
- Highly desirable location immediately north of the 4-way interchange of I-465 and US-31
- Abundance of area amenities including retail, restaurants and lodging
- · Easy access to the Monon Trail
- Ample parking