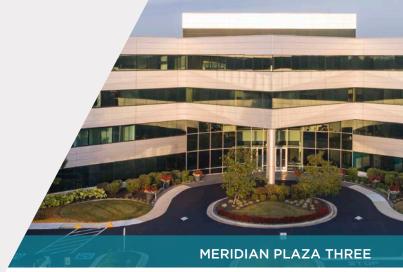

## For Lease

Meridian Plaza One, Two & Three 10585, 10401 & 10333 N. Meridian St., Indianapolis IN

1 MERIDIAN PLAZA

AVAILABLE SUITES
RANGING IN SIZE
FROM
1,025 - 27,396 SF

2 MERIDIAN PLAZA

**3 MERIDIAN PLAZA** 

- Best-in-class amenity package, including training/conference center, health club, tenant lounge, outdoor patio and food service
- Highly desirable location immediately north of the 4-way interchange of I-465 and US-31
- Abundance of area amenities including retail, restaurants and lodging
- · Easy access to the Monon Trail
- Ample parking