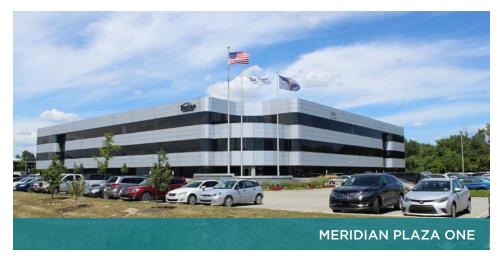

## Welcome to Meridian Plaza One, Two & Three

Meridian Plaza One, Two & Three is a premier Class A office property centrally located at the entry of Indianapolis' Carmel suburban market.

Designed to meet the standards of the most discerning office tenants, Meridian Plaza offers tenants high-end finishes and an expansive amenity package.

1 MERIDIAN PLAZA

AVAILABLE SUITES
RANGING IN SIZE
FROM
1,025 - 27,396 SF

2 MERIDIAN PLAZA

**3 MERIDIAN PLAZA** 

- Best-in-class amenity package, including training/conference center, health club, tenant lounge, outdoor patio and food service
- Highly desirable location immediately north of the 4-way interchange of I-465 and US-31
- Abundance of area amenities including retail, restaurants and lodging
- · Easy access to the Monon Trail
- Ample parking