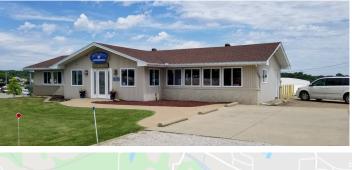

## **Overview/Comments**

Great west side location facing Walmart and Home Depot on Red Bank Road. This property would be ideal for any medical or retail location that would benefit from being located near the intersection of Red Bank and Pearl Drive at the entrance to Walmart. Traffic count is 14,800 per day.