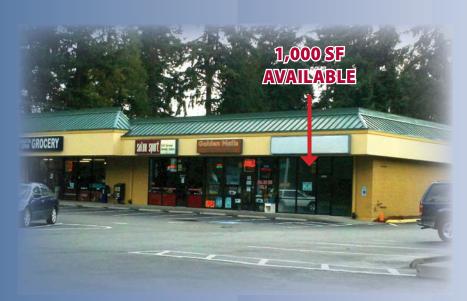

## Inglewood Square

16920 Juanita Drive N.E. | Kenmore, WA 98028

1,000 SF Available! Call for an Appointment Today!

## **1,000 SF AVAILABLE NOW**

Strategically located a the SE corner of Juanita Dr. & Simonds Rd., near the Inglewood Golf Course.

Located in convenient affluent neighborhood! Easy access to Hwy. 522.

Average daily traffic equals over 56,000 cars per day.