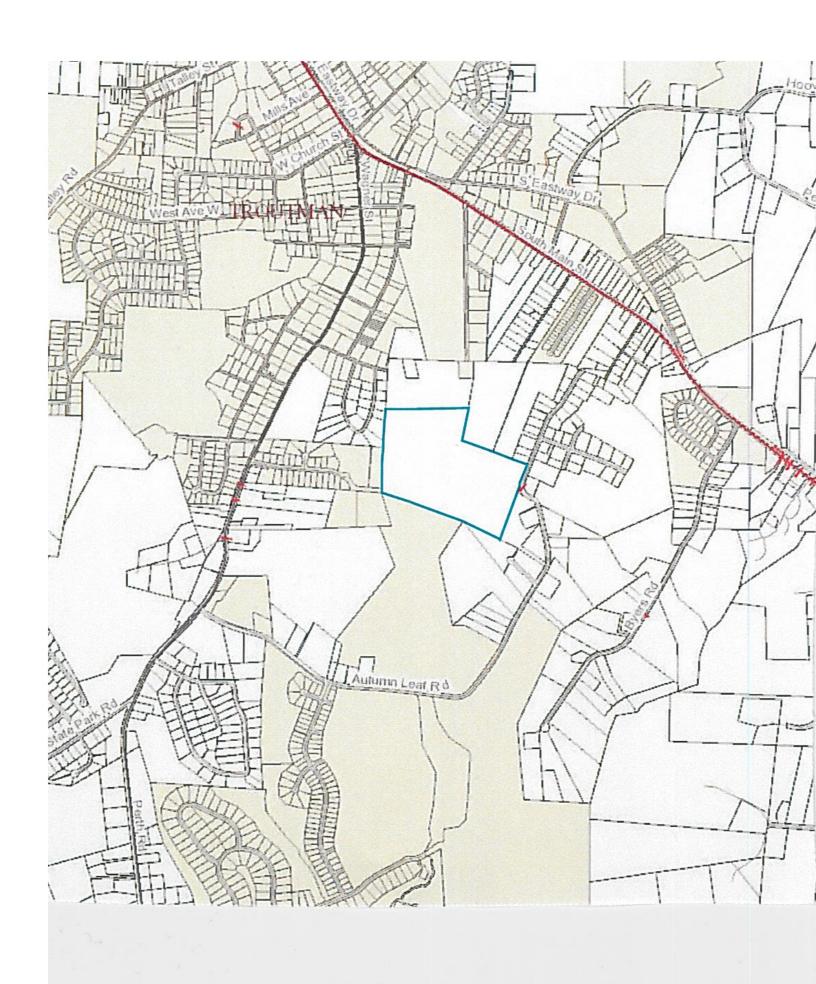

### **DEVELOPERS !!! 50 ACRES**

#### IN THE HEART OF TROUTMAN, NC



Frank Harmon fharmon@equitycp.com 704-799-9202 Office

704-677-5320 Cell

50 acres in the heart of Troutman, NC. Close to elementary and middle school. Zoned R-20. Close to city water and sewer. Not in the city limits but surrounded by properties that are. This area is experiencing explosive residential, commercial and industrial growth. Easy access to I-77. This property is highly suitable for a single-family residential community development.



114 Morlake Suite 104

## **Great Location**







## In Perth Road High Growth Area







## Location Plat



# Plat with Topo