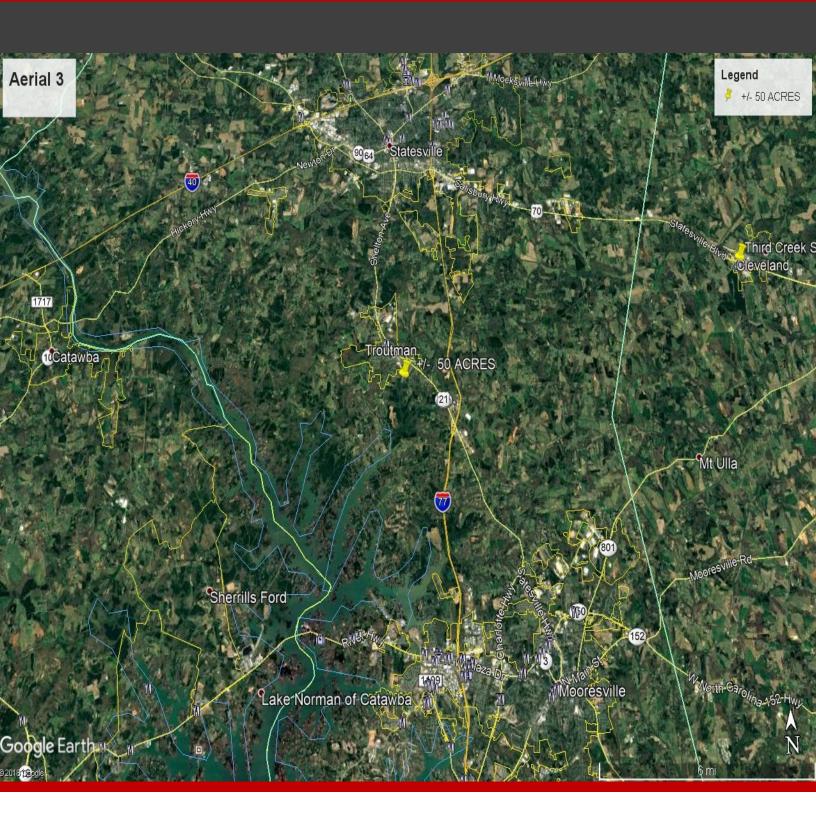

### **DEVELOPERS !!! 50 ACRES**

#### IN THE HEART OF TROUTMAN, NC



Frank Harmon fharmon@equitycp.com 704-799-9202 Office

704-677-5320 Cell

50 acres in the heart of Troutman, NC. Close to elementary and middle school. Zoned R-20. Close to city water and sewer. Not in the city limits but surrounded by properties that are. This area is experiencing explosive residential, commercial and industrial growth. Easy access to I-77. This property is highly suitable for a single-family residential community development.



114 Morlake Suite 104

## **Great Location**







## In Perth Road High Growth Area







## Location Plat



# Plat with Topo