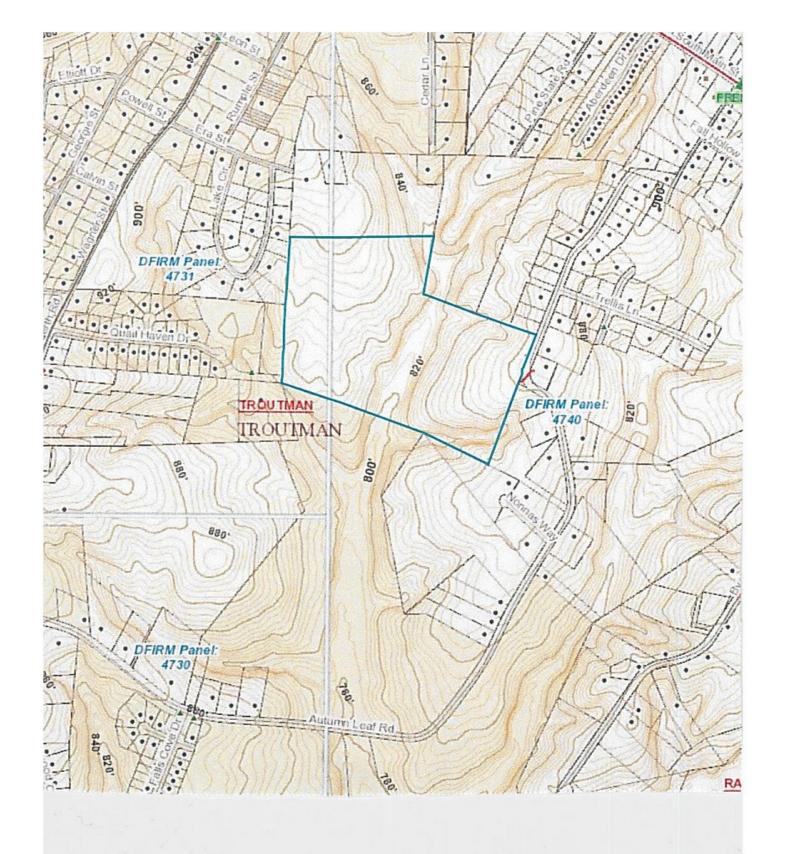

### **DEVELOPERS !!! 50 ACRES**

#### IN THE HEART OF TROUTMAN, NC



Frank Harmon fharmon@equitycp.com 704-799-9202 Office

704-677-5320 Cell

50 acres in the heart of Troutman, NC. Close to elementary and middle school. Zoned R-20. Close to city water and sewer. Not in the city limits but surrounded by properties that are. This area is experiencing explosive residential, commercial and industrial growth. Easy access to I-77. This property is highly suitable for a single-family residential community development.



114 Morlake Suite 104

## **Great Location**







## In Perth Road High Growth Area







## Location Plat



# Plat with Topo