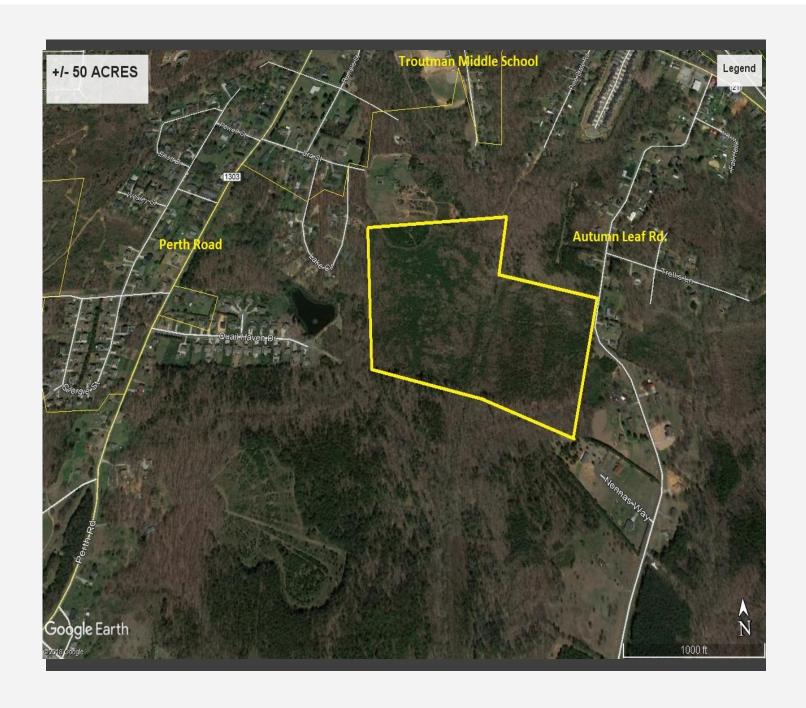

### **DEVELOPERS !!! 50 ACRES**

#### IN THE HEART OF TROUTMAN, NC



Frank Harmon fharmon@equitycp.com 704-799-9202 Office

704-677-5320 Cell

50 acres in the heart of Troutman, NC. Close to elementary and middle school. Zoned R-20. Close to city water and sewer. Not in the city limits but surrounded by properties that are. This area is experiencing explosive residential, commercial and industrial growth. Easy access to I-77. This property is highly suitable for a single-family residential community development.



114 Morlake Suite 104

## **Great Location**







## In Perth Road High Growth Area







## Location Plat



# Plat with Topo