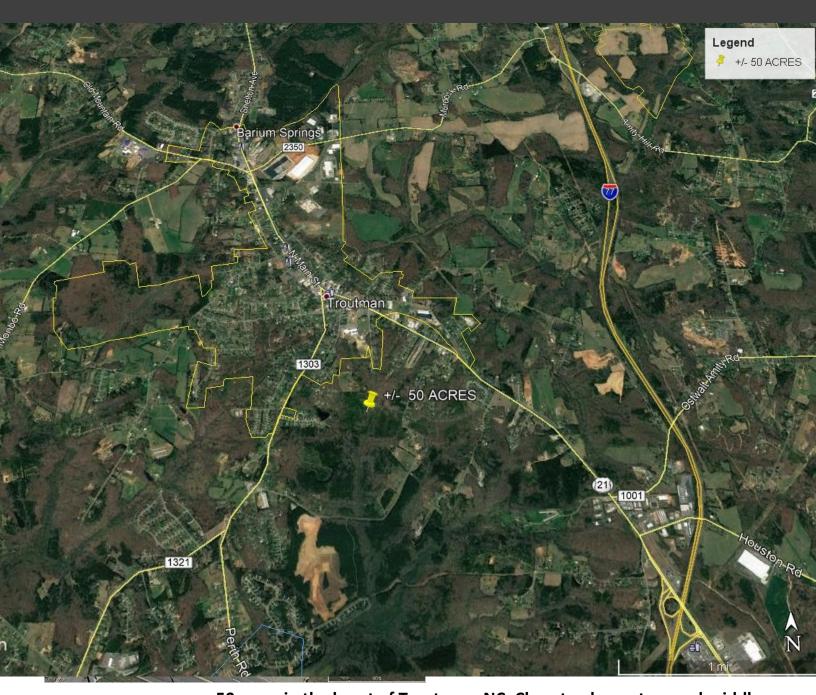

### **DEVELOPERS !!! 50 ACRES**

#### IN THE HEART OF TROUTMAN, NC

Frank Harmon fharmon@equitycp.com 704-799-9202 Office

704-677-5320 Cell

50 acres in the heart of Troutman, NC. Close to elementary and middle school. Zoned R-20. Close to city water and sewer. Not in the city limits but surrounded by properties that are. This area is experiencing explosive residential, commercial and industrial growth. Easy access to I-77. This property is highly suitable for a single-family residential community development.

## **Great Location**