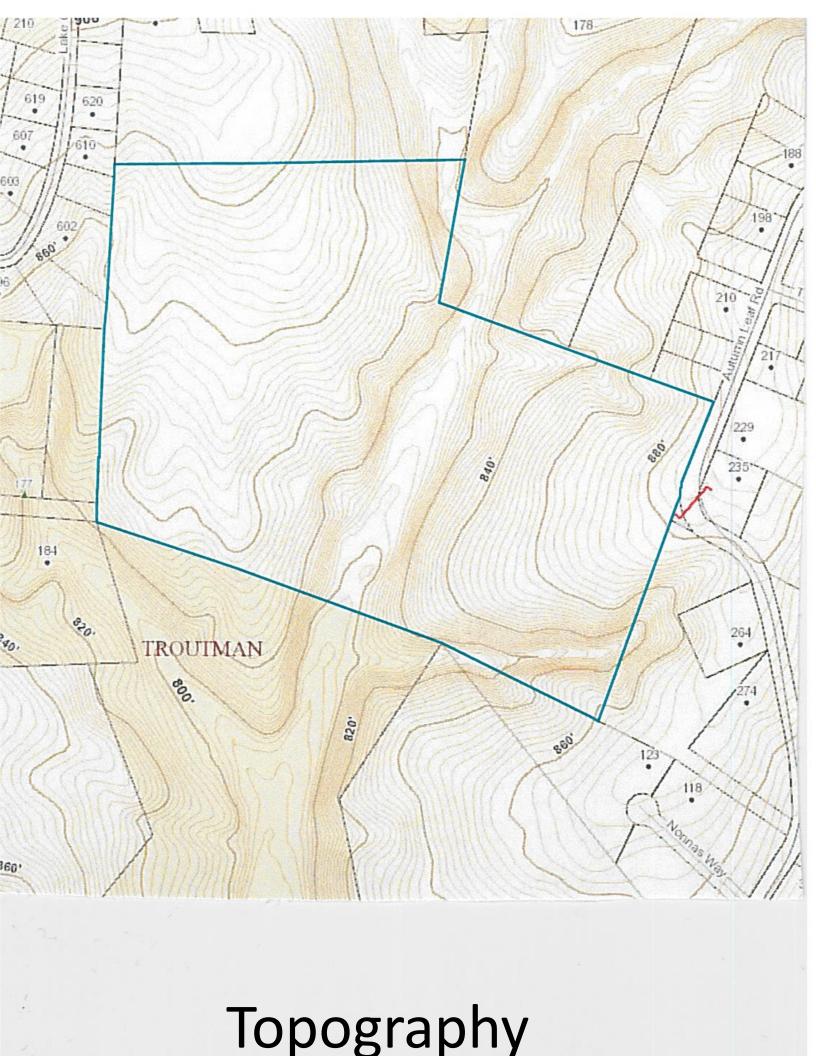

### **DEVELOPERS !!! 50 ACRES**

#### IN THE HEART OF TROUTMAN, NC



Frank Harmon fharmon@equitycp.com 704-799-9202 Office

704-677-5320 Cell

50 acres in the heart of Troutman, NC. Close to elementary and middle school. Zoned R-20. Close to city water and sewer. Not in the city limits but surrounded by properties that are. This area is experiencing explosive residential, commercial and industrial growth. Easy access to I-77. This property is highly suitable for a single-family residential community development.



114 Morlake Suite 104

## **Great Location**







## In Perth Road High Growth Area







## Location Plat



# Plat with Topo