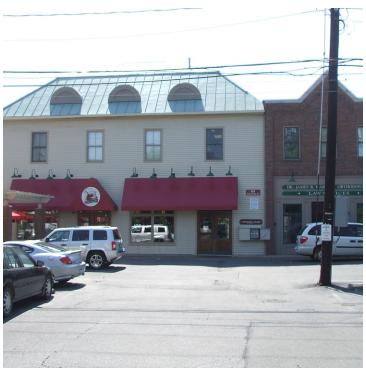

### **GAHANNA GATEWAY**

64 Granville St, Gahanna, OH 43230

#### **PROPERTY HIGHLIGHTS**

- 3,800± SF restaurant space
- Situated on a prime hard corner
- High visibility with excellent access and location
- Great exposure from Gahanna events
- Additional public parking nearby