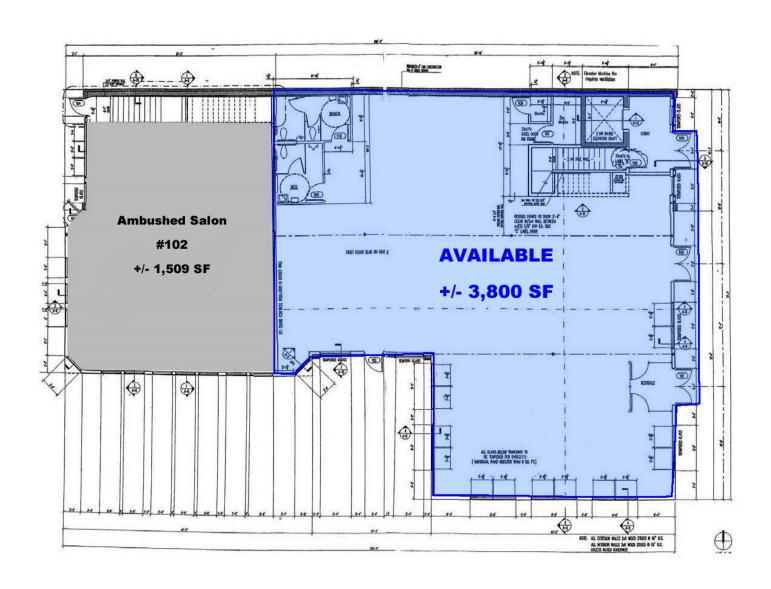

### **OFFERING SUMMARY**

| Available SF:  | 3,800 SF                                                |
|----------------|---------------------------------------------------------|
| Lease Type:    | NNN                                                     |
| Expenses:      | \$7.26                                                  |
| Lot Size:      | 0.42 Acres                                              |
| Year Built:    | 1998                                                    |
| Building Size: | 10,298 SF                                               |
| Zoning:        | OG-2 Olde Gahanna<br>Mixed Use<br>Neighborhood District |

### **AVAILABLE SPACES**

| SUITE           | TENANT    | SIZE (SF) | LEASE TYPE | LEASE RATE    | DESCRIPTION |
|-----------------|-----------|-----------|------------|---------------|-------------|
| 64 Granville St | Available | 3,800 SF  | NNN        | \$25.00 SF/yr | Restaurant  |