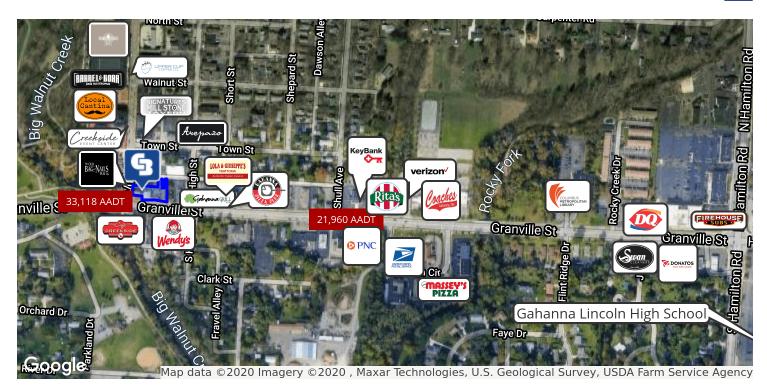

<sup>\*</sup> Demographic data derived from 2010 US Census

| CROSS STREETS                       | DIRECTION | YEAR | AADT   |
|-------------------------------------|-----------|------|--------|
| Northeast Fwy & Olde Ridenour<br>Rd | W         | 2015 | 33,118 |
| Granville St & Schull Ave           | W         | 2014 | 21,960 |