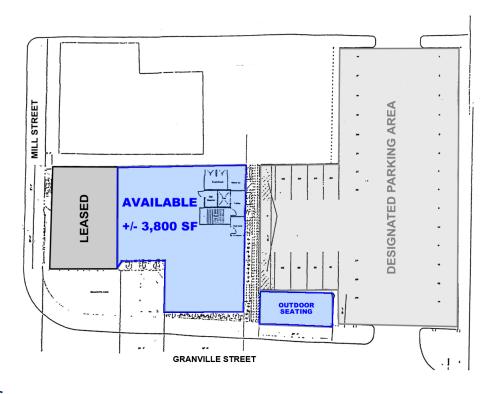

### **OFFERING SUMMARY**

| Available SF:  | 3,800 SF                                                |
|----------------|---------------------------------------------------------|
| Lease Type:    | NNN                                                     |
| Expenses:      | \$7.26                                                  |
| Lot Size:      | 0.42 Acres                                              |
| Year Built:    | 1998                                                    |
| Building Size: | 10,298 SF                                               |
| Zoning:        | OG-2 Olde Gahanna<br>Mixed Use<br>Neighborhood District |

#### **PROPERTY HIGHLIGHTS**

- 3,800± SF restaurant space
- Situated on a prime hard corner
- High visibility with excellent access and location
- Great exposure from Gahanna events
- Additional public parking nearby

### **AVAILABLE SPACES**

| SUITE           | TENANT    | SIZE (SF) | LEASE TYPE | LEASE RATE    | DESCRIPTION |
|-----------------|-----------|-----------|------------|---------------|-------------|
| 64 Granville St | Available | 3,800 SF  | NNN        | \$25.00 SF/yr | Restaurant  |