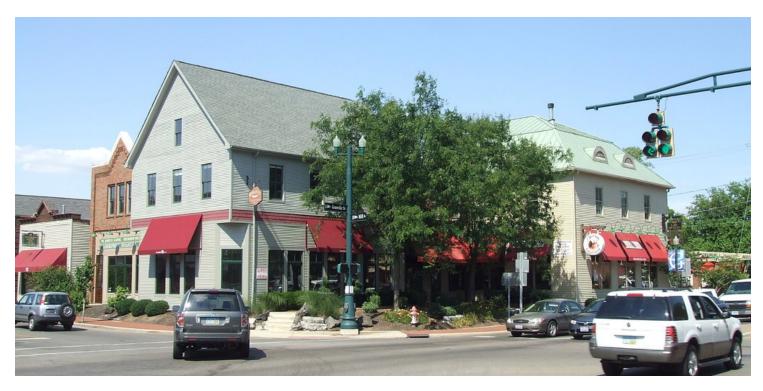

### **GAHANNA GATEWAY**

64 Granville St, Gahanna, OH 43230

### **LOCATION OVERVIEW**

Gahanna is conveniently located approximately eight miles from downtown Columbus. Situated next to John Glenn Columbus International Airport, Gahanna also provides easy access to many major highways including I-270, I-70 and I-670. Named one of the 'Best Hometowns' by Ohio Magazine, Gahanna offers a friendly environment, unique historic attractions, high-quality restaurants and accommodations, eclectic shopping destinations and expansive green space.

#### **PROPERTY HIGHLIGHTS**

- 3,800± SF restaurant space
- Situated on a prime hard corner
- High visibility with excellent access and location
- Great exposure from Gahanna events
- Additional public parking nearby