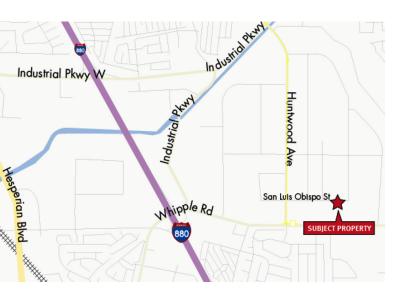

## FOR LEASE: 1203 San Luis Obispo St. – Hayward, CA



## ±6,510 SF Space Available

As exclusive agents, we are pleased to offer the following space:



## **PROPERTY HIGHLIGHTS:**

- 1 Grade Level Door
- ±288 SF of Office
- Power: 400 Amps @ 120/240
   Volts, 3 Phase (Please Verify)
- Sprinklered
- Parking: ±2/1,000 SF
- ±16'-18' Clear Height
- \$1.00 PSF IG | C.A.M of \$.09



Paul Mueller 510.300.0216 pmueller@ngkf.com CA RE Lic. #00896726

Dan Dowd, SIOR 510.300.0223 ddowd@ngkf.com CA RE Lic. #01432679

Spencer Jenkins 510.300.0350 sjenkins@ngkf.com CA RE Lic. #02029699

1111 Broadway, Suite 100, Oakland, CA 94607

www.ngkf.com

## FOR LEASE: 1203 San Luis Obispo St. – Hayward, CA





Paul Mueller 510.300.0216 pmueller@ngkf.com CA RE Lic. #00896726

Dan Dowd, SIOR 510.300.0223 ddowd@ngkf.com CA RE Lic. #01432679

Spencer Jenkins 510.300.0350 sjenkins@ngkf.com CA RE Lic. #02029699

1111 Broadway, Suite 100, Oakland, CA 94607

www.ngk