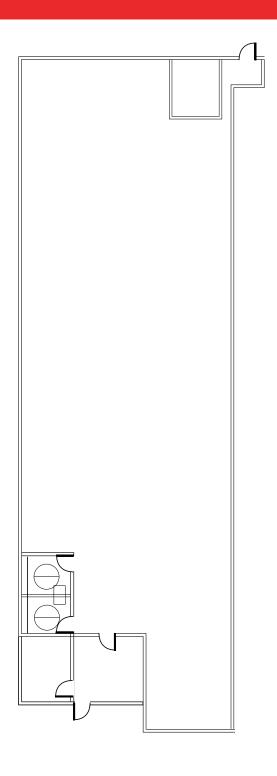

## ±6,510 SF Space Available

As exclusive agents, we are pleased to offer the following space:

## **PROPERTY HIGHLIGHTS:**

- 1 Grade Level Door
- ±288 SF of Office
- Power: 400 Amps @ 120/240
   Volts, 3 Phase (Please Verify)
- Sprinklered
- Parking: ±2/1,000 SF
- ±16'-18' Clear Height
- \$1.00 PSF IG | C.A.M of \$.09