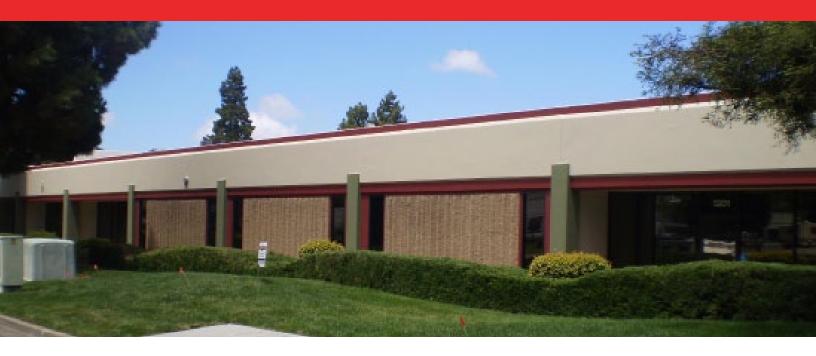

## FOR LEASE: 1203 San Luis Obispo St. – Hayward, CA

## **PROPERTY HIGHLIGHTS:**

- 1 Grade Level Door
- ±288 SF of Office
- Power: 400 Amps @ 120/240
   Volts, 3 Phase (Please Verify)
- Sprinklered
- Parking: ±2/1,000 SF
- ±16'-18' Clear Height
- \$1.00 PSF IG | C.A.M of \$.09