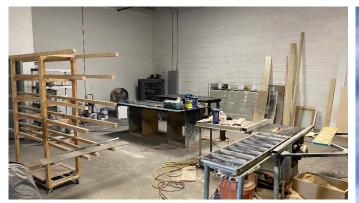

**SPACE AVAILABLE**Suite 102/103
±3,800 SF (±523 SF Office)
\$1.20 NNN

Two (2) Grade Level Doors

Power: 250 Amps

Features: 2 Offices & 1 Restroom

## RYAN EDWARDS

Suite 102/103 ±3,800 SF (±523 SF Office) \$1.20 NNN

Two (2) Grade Level Doors

Power: 250 Amps

Features: 2 Offices & 1 Restroom