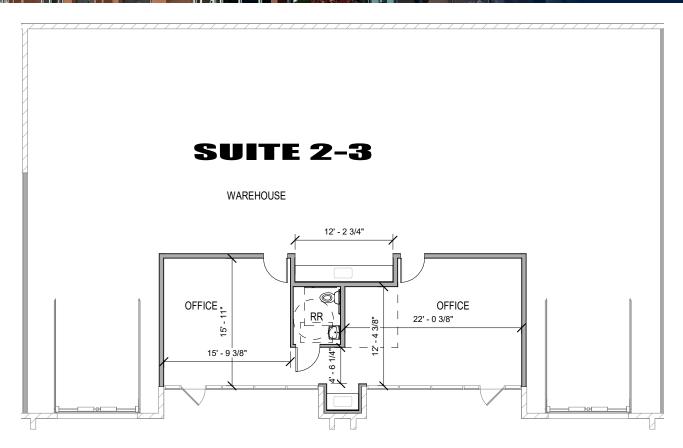

**SPACE AVAILABLE**Suite 102/103
±3,800 SF (±523 SF Office)
\$1.20 NNN

Two (2) Grade Level Doors

Power: 250 Amps

Features: 2 Offices & 1 Restroom

## RYAN EDWARDS

Suite 102/103 ±3,800 SF (±523 SF Office) \$1.20 NNN

Two (2) Grade Level Doors

Power: 250 Amps

Features: 2 Offices & 1 Restroom