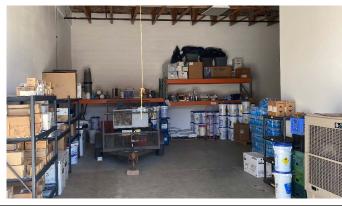

**SPACE AVAILABLE**Suite 102/103
±3,800 SF (±523 SF Office)
\$1.20 NNN

Two (2) Grade Level Doors

Power: 250 Amps

Features: 2 Offices & 1 Restroom

## RYAN EDWARDS

Suite 102/103 ±3,800 SF (±523 SF Office) \$1.20 NNN

Two (2) Grade Level Doors

Power: 250 Amps

Features: 2 Offices & 1 Restroom