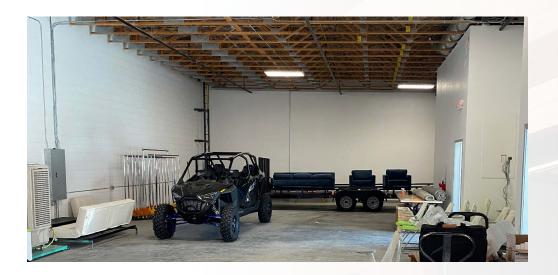

**SPACE AVAILABLE**Suite 102/103
±3,800 SF (±523 SF Office)
\$1.20 NNN

Two (2) Grade Level Doors

Power: 250 Amps

Features: 2 Offices & 1 Restroom

## RYAN EDWARDS

Suite 102/103 ±3,800 SF (±523 SF Office) \$1.20 NNN

Two (2) Grade Level Doors

Power: 250 Amps

Features: 2 Offices & 1 Restroom