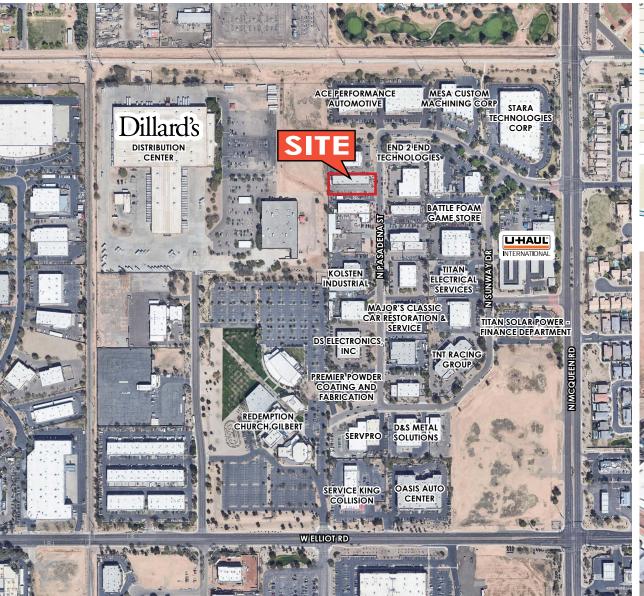

# INDUSTRIAL CONDO AVAILABLE FOR LEASE

Address 300 N Pasadena St Gilbert, AZ 85233

**Building Size** ±7,465 SF

Year Built 2011

**Zoning** LI, City of Gilbert

Clear Height 16'

**Project Near** Elliot Rd & McQueen

**SPACE AVAILABLE**Suite 102/103
±3,800 SF (±523 SF Office)
\$1.20 NNN

Two (2) Grade Level Doors

Power: 250 Amps

Features: 2 Offices & 1 Restroom