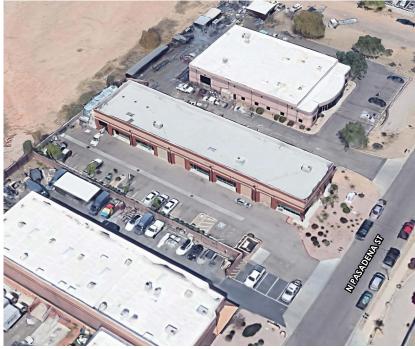

# INDUSTRIAL CONDO AVAILABLE FOR LEASE

Address 300 N Pasadena St Gilbert, AZ 85233

**Building Size** ±7,465 SF

Year Built 2011

**Zoning** LI, City of Gilbert

Clear Height 16'

**Project Near** Elliot Rd & McQueen