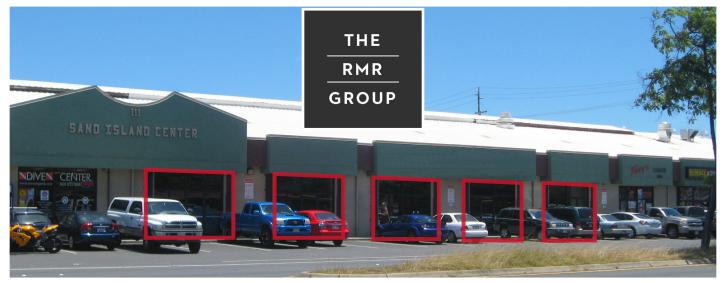

### WHOLESALE/RETAIL STORE OR AIR CONDITIONED WAREHOUSE

(FORMERLY OCCUPIED BY RON'S PERFORMANCE)

Sand Island Center is a neighborhood center catering to local businesses and residents. Great frontage /visibility and easy access to parking.

#### **PROPERTY FEATURES**

Sand Island Center is a neighborhood center catering to local businesses and residents. Great frontage/visibility and easy access to parking.

- + 100 feet of storefront
- + Great exposure on major thoroughfare
- + Warehouse space with retail frontage
- + Restrooms in space
- + Heavy lunch time traffic
- + Convenient proximity to airport, downtown, and harbor
- + Five window frontage with roll-up door in back
- + SPRINKLERED