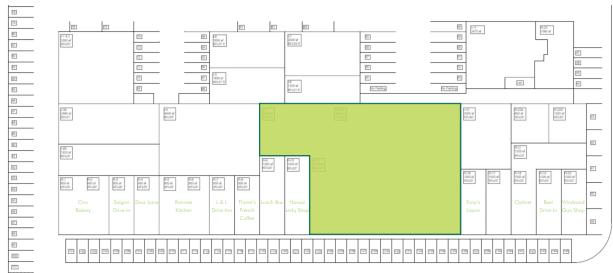

er is a neighborhood center catering to local businesses and residents. Great frontage/visibility and easy access to parking.

- + 100 feet of storefront
- + Great exposure on major thoroughfare
- + Warehouse space with retail frontage
- + Restrooms in space
- + Heavy lunch time traffic
- + Convenient proximity to airport, downtown, and harbor
- + Five window frontage with roll-up door in back
- + SPRINKLERED

CBRE, Inc. | RB-20142

www.cbre.com/hawaii

**CBRE** 

# FOR LEASE SAND ISLAND CENTER

#### 111 SAND ISLAND ACCESS ROAD

Honolulu, HI 96819



#### **IDEAL USES**

- + Indoor Recreation
- + Home Improvement
- + Equipment Sales/Rentals
- + Bank/Credit Union
- + Other I-2 Uses

- + Auto sales
- + Brewery & Distillery
- + Warehousing
- + Wholesale and distribution



#### **SITE MAP**



## SAND ISLAND CENTER



### **CONTACT US**

#### **GEORGE T. LACEY**

First Vice President +1 808 541 5108 george.lacey@cbre.com RB-15775

CBRE, Inc. | RB-20142

© 2020 CBRE, Inc. This information has been obtained from sources believed reliable. We have not verified it and make no guarantee, warranty or representation about it. Any projections, opinions, assumptions or estimates used are for example only and do not represent the current or future performance of the property. You and your advisors should conduct a careful, independent investigation of the property to determine to your satisfaction the suitability of the property for your needs. Photos herein are the property of their respective owners and use of these images without the express written consent of the owner is prohibited