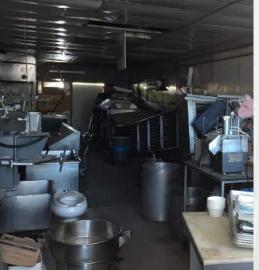

#### **PROPERTY HIGHLIGHTS**

- Commercial Mixed-Use Zoning allows for wide array of options for future owner.
- Two (2) second generation restaurant spaces
  - o ±928 SF Vacant
  - ±2,136 SF Currently Occupied (Month to Month Lease)
- Current restaurant bar tenant on month to month lease
- Potential owner-user
- Downtown Roseville is easily accessed from I-80 and the numerous neighborhoods surrounding the downtown area. Three pedestrian bridges are currently being constructed to connect the Vernon/Oak Street area with Royer Park.
- Downtown Roseville is a destination point for a large variety of events including Wine Down Wednesday, live plays, concerts, and outdoor fitness classes.
- Private parking Lot in rear
- Total population in a 5 Mile radius is 311,951 people.
- Strong daytime population