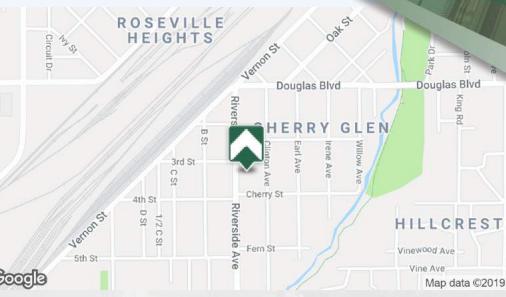

Suite 200, Roseville, CA 95678



### **PROPERTY SUMMARY**

311-313 Riverside Ave Roseville, CA



#### LOCATION DESCRIPTION

Located in the Royer Park community the property is situated within the "Downtown Specific Plan". The Downtown Specific Plan (DTSP) encompasses 176 acres and includes the Historic Old Town, Vernon Street District, and Royer and Saugstad Parks. DTSP encourages private development and is expected to accommodate 900,000-square feet of new ground floor retail, 1,020 new residential units, and a cumulative of 4.4 million square feet. For Example, the most recent project known as "The Lohse Apartments" is a mixed-use project consisting of 58 residential units including high-identity first floor retail. This project is located a few blocks away from the subject property.



#### **OFFERING SUMMARY**

| \$490,240 (\$160 PSF) |
|-----------------------|
| ±3,064 Sq. Ft.        |
| ±0.17 Acres           |
| 014-141-016           |
| CMU/SA-RG             |
| 1948                  |
| Yes                   |
|                       |

# COMPLETE HIGHLIGHTS

311-313 Riverside Ave Roseville, CA







#### **PROPERTY HIGHLIGHTS**

- Commercial Mixed-Use Zoning allows for wide array of options for future owner.
- Two (2) second generation restaurant spaces
  - o ±928 SF Vacant
  - ±2,136 SF Currently Occupied (Month to Month Lease)
- Current restaurant bar tenant on month to month lease
- Potential owner-user
- Downtown Roseville is easily accessed from I-80 and the numerous neighborhoods surrounding the downtown area. Three pedestrian bridges are currently being