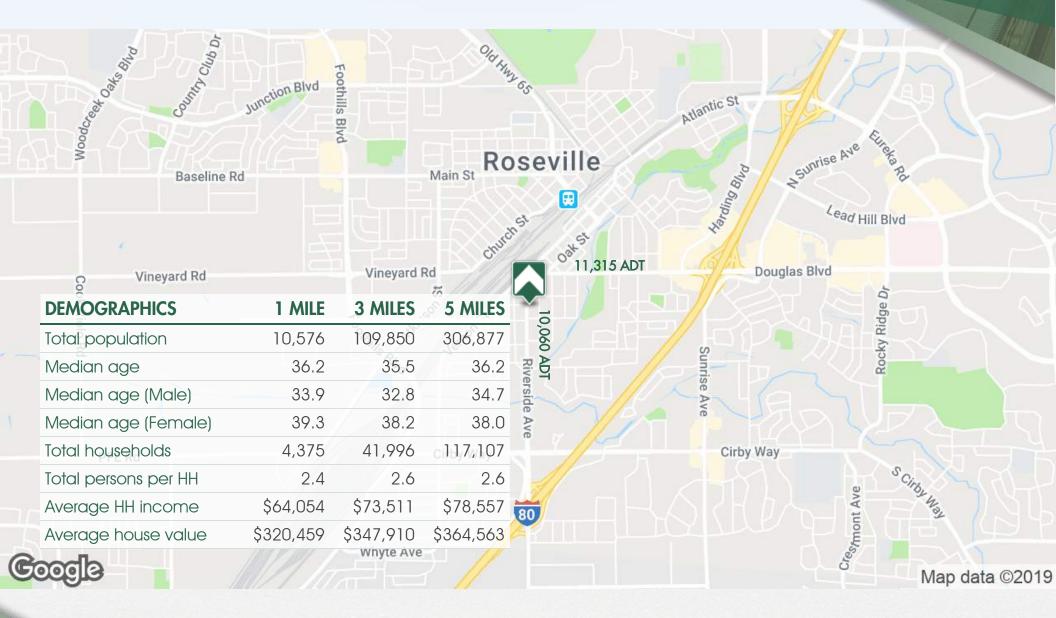

eville is easily accessed from I-80 and the numerous neighborhoods surrounding the downtown area. Three pedestrian bridges are currently being constructed to connect the Vernon/Oak Street area with Royer Park.
- Downtown Roseville is a destination point for a large variety of events including Wine Down Wednesday, live plays, concerts, and outdoor fitness classes.
- Private parking Lot in rear
- Total population in a 5 Mile radius is 311,951 people.
- Strong daytime population

### **RETAILER MAP** 313 Riverside Ave Roseville, CA



The information in this document was obtained from sources we deem reliable; however, no warranty or representation, expressed or implied, is made as to the accuracy of the information contained herein.

### LOCATION MAPS

313 Riverside Ave Roseville, CA 95678