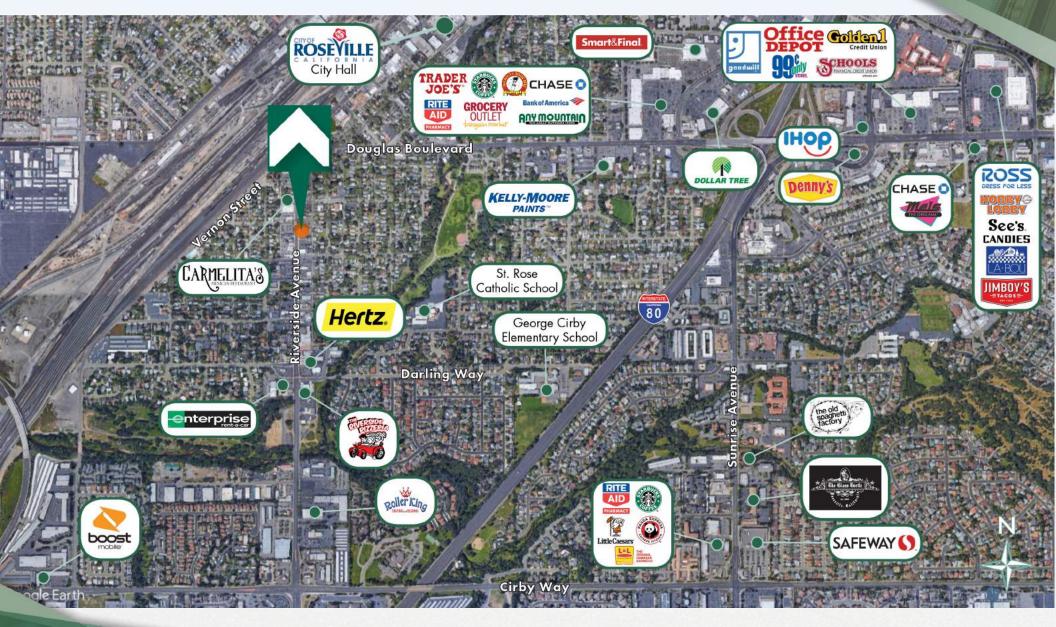

### **RETAILER MAP** 313 Riverside Ave Roseville, CA

The information in this document was obtained from sources we deem reliable; however, no warranty or representation, expressed or implied, is made as to the accuracy of the information contained herein.