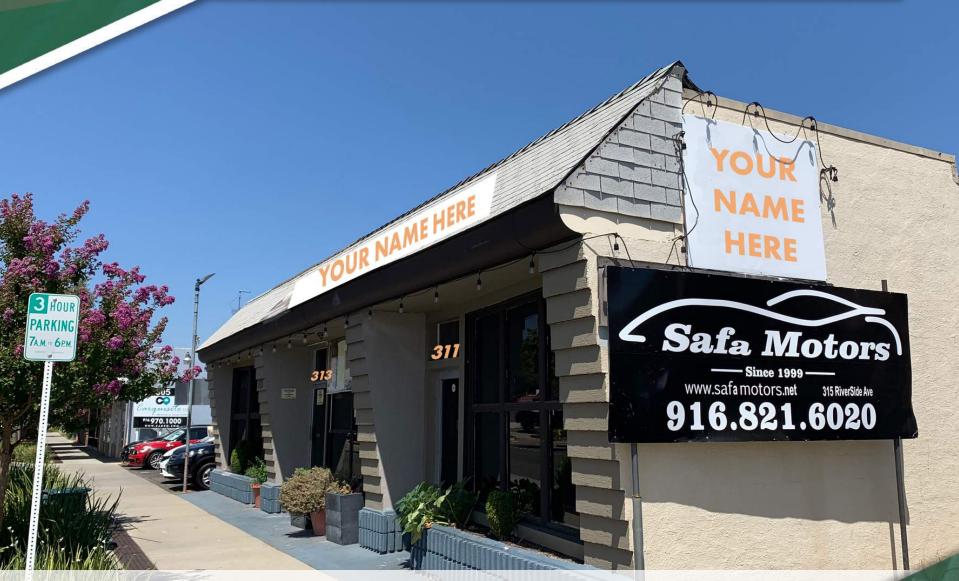

### **PROPERTY SUMMARY**

311-313 Riverside Ave Roseville, CA

#### **PROPERTY HIGHLIGHTS**

- Commercial Mixed-Use Zoning allows for wide array of options for future owner.
- Two (2) second generation restaurant spaces
  - o ±928 SF Vacant
  - ±2,136 SF Currently Occupied (Month to Month Lease)
- Current restaurant bar tenant on month to month lease
- Potential owner-user
- Downtown Roseville is easily accessed from I-80 and the numerous neighborhoods surrounding the downtown area. Three pedestrian bridges are currently being constructed to connect the Vernon/Oak Street area with Royer Park.
- Downtown Roseville is a destination point for a large variety of events including Wine Down Wednesday, live plays, concerts, and outdoor fitness classes.
- Private parking Lot in rear
- Total population in a 5 Mile radius is 311,951 people.
- Strong daytime population