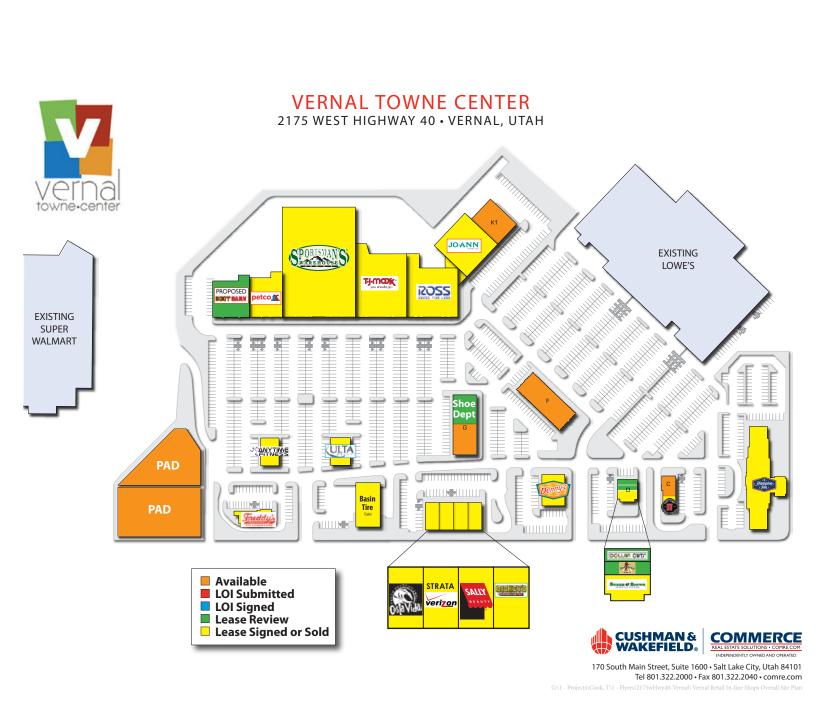

| \$19,023 |
| 2011 Est. Average HH Income                                                     | \$54,829 |
| Source: U.S. Census Bureau, Census 2010 Data. Esri forecasts for 2011 and 2016. |          |
|                                                                                 |          |



TOM COOK (801) 303 5488 tcook@comre.com

**CONNAL GRISLEY** (801) 303 5476

cgrisley@comre.com



CUSHMAN & WAKEFIELD | COMMERCE 170 South Main Street, Suite 1600

Salt Lake City, Utah 84101 (801) 322 2000 www.comre.com

TOM COOK

Senior Director | Retail / Land (801) 303 5488 tcook@comre.com

CONNAL GRISLEY

Associate | Retail (801) 303 5476 cgrisley@comre.com



CUSHMAN & WAKEFIELD | COMMERCE

170 South Main Street, Suite 1600 Salt Lake City, Utah 84101 (801) 322 2000 www.comre.com



Preliminary
Site Plan
(Subject to Change)