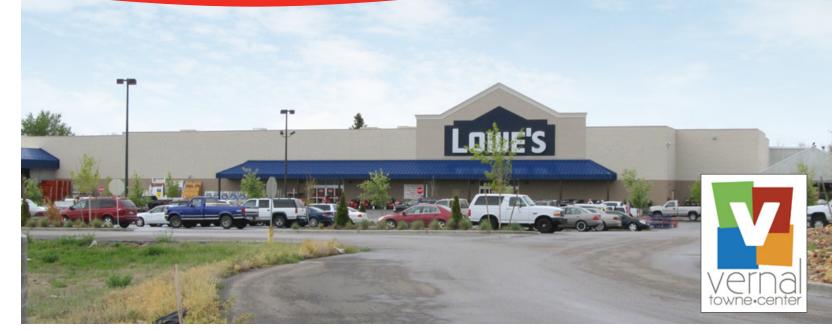

## **VERNAL TOWNE CENTER**

## **PROPERTY FEATURES**

LOWES HIW ANCHORED CENTER AVAILABLE

- Finished Pads
- Utilities to Site
- All Off Sites Completed
- Commercial Zone

| DEMOGRAPHICS                                                                    | DATA     |
|---------------------------------------------------------------------------------|----------|
| POPULATION                                                                      |          |
| 2011 Estimated Population                                                       | 73,418   |
| 2016 Projected Population                                                       | 81,348   |
| HOUSEHOLDS                                                                      |          |
| 2011 Estimated Households                                                       | 25,275   |
| 2016 Projected Households                                                       | 28,022   |
| 2011 Est. Median HH Income                                                      | \$45,172 |
| 2011 Est. Per Capita Income                                                     | \$19,023 |
| 2011 Est. Average HH Income                                                     | \$54,829 |
| Source: U.S. Census Bureau, Census 2010 Data. Esri forecasts for 2011 and 2016. |          |
|                                                                                 |          |