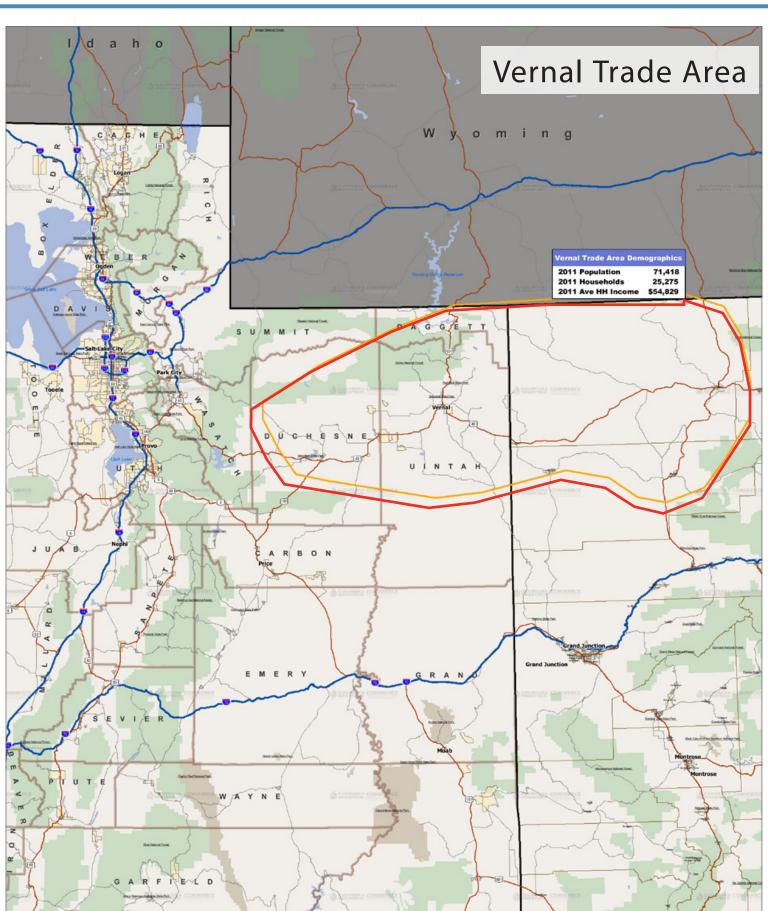

## **PROPERTY FEATURES**

LOWES HIW ANCHORED CENTER AVAILABLE

- Finished Pads
- Utilities to Site
- All Off Sites Completed
- Commercial Zone

| DEMOGRAPHICS                                                                    | DATA     |
|---------------------------------------------------------------------------------|----------|
| POPULATION                                                                      |          |
| 2011 Estimated Population                                                       | 73,418   |
| 2016 Projected Population                                                       | 81,348   |
| HOUSEHOLDS                                                                      |          |
| 2011 Estimated Households                                                       | 25,275   |
| 2016 Projected Households                                                       | 28,022   |
| 2011 Est. Median HH Income                                                      | \$45,172 |
| 2011 Est. Per Capita Income                                                     | \$19,023 |
| 2011 Est. Average HH Income                                                     | \$54,829 |
| Source: U.S. Census Bureau, Census 2010 Data. Esri forecasts for 2011 and 2016. |          |
|                                                                                 |          |