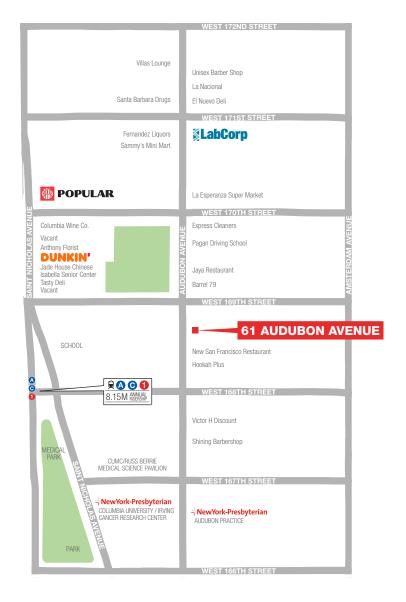

# LOCATION

East block between West 168th and 169th Streets

# **NEIGHBORS**

Chipotle Mexican Grill, Dunkin', Dallas BBQ and McDonald's

#### **COMMENTS**

Steps from New York-Presbyterian and Columbia University

All uses considered

Located just off Broadway, the main shopping corridor in Washington Heights

Right off the West 168th Street subway station