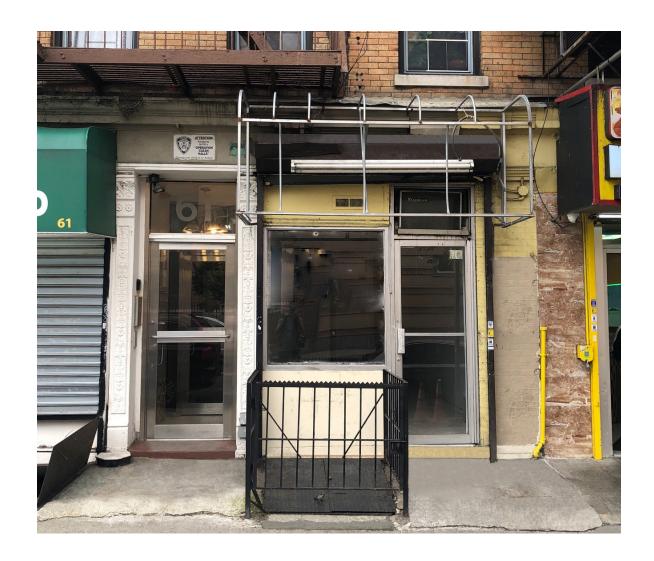

# 61 AUDUBON

## **APPROXIMATE SIZE**

Ground Floor 500 SF

# **CEILING HEIGHT**

Ground Floor 9 FT

### **FRONTAGE**

10 FT on Audubon Avenue

# **SITE STATUS**

Currently vacant