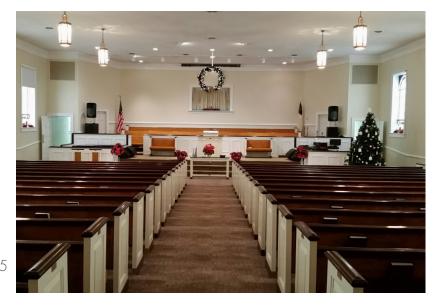

#### **PROPERTY FEATURES**

- 22,808± Total SF
- $5.5 \pm \text{Acres}$
- Sanctuary Seats 360±
- Multiple Classrooms/Offices
- Kitchen
- Fellowship Hall
- Paved Parking
- Zoning R20 (residential) per Cobb County
- Includes a residential building of 1,286± SF with a basement
- Located between East-West Connector and Veterans Memorial Hwy just minutes from I-285

#### **PROPERTY PHOTOS**

Sanctuary Front View

Sanctuary Rear View

Office

Classroom

Classroom

Pastor's Study

For more information, please contact: