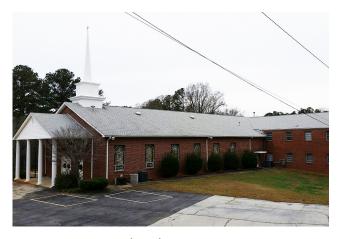

### **MABLETON GA - 5499 BURDETT RD SE**

#### **PROPERTY FEATURES**

- 22,808± Total SF
- $5.5 \pm \text{Acres}$
- Sanctuary Seats 360±
- Multiple Classrooms/Offices
- Kitchen
- Fellowship Hall
- Paved Parking
- Zoning R20 (residential) per Cobb County
- Includes a residential building of 1,286± SF with a basement
- Located between East-West Connector and Veterans Memorial Hwy just minutes from I-285