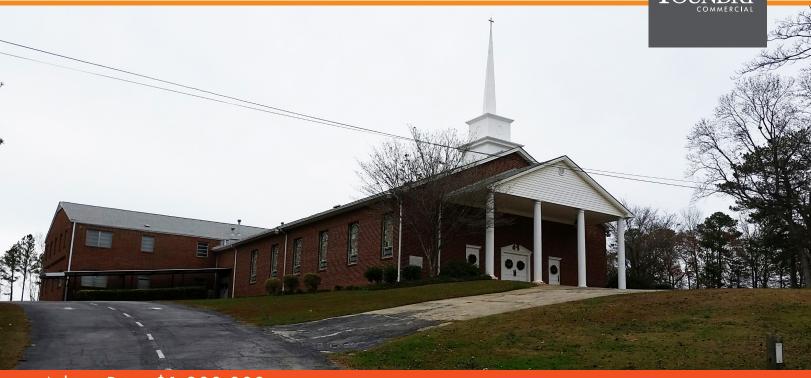

### **MABLETON GA - 5499 BURDETT RD SE**

#### **PROPERTY FEATURES**

- 22,808± Total SF
- $5.5 \pm \text{Acres}$
- Sanctuary Seats 360±
- Multiple Classrooms/Offices
- Kitchen
- Fellowship Hall
- Paved Parking
- Zoning R20 (residential) per Cobb County
- Includes a residential building of 1,286± SF with a basement
- Located between East-West Connector and Veterans Memorial Hwy just minutes from I-285