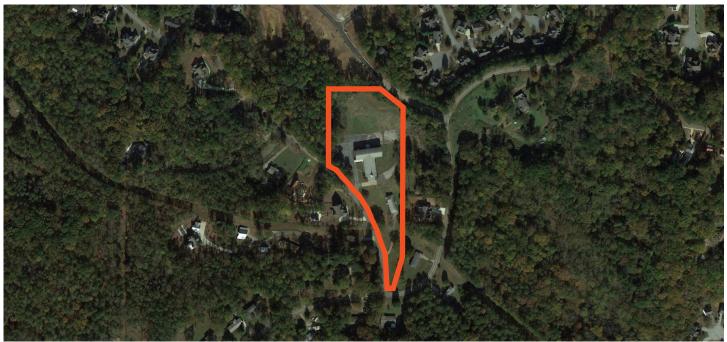

es}$
- Sanctuary Seats 360±
- Multiple Classrooms/Offices
- Kitchen
- Fellowship Hall
- Paved Parking
- Zoning R20 (residential) per Cobb County
- Includes a residential building of 1,286± SF with a basement
- Located between East-West Connector and Veterans Memorial Hwy just minutes from I-285



For more information, please contact:

**BILL PALASKI** 

Associate 678.463.4410 bill.palaski@foundrycommercial.com

3520 Piedmont Rd NE Suite 360 Atlanta, GA 30305 foundrycommercial.com

## 22,808± TOTAL SF ON 5.5± ACRES

#### **LOCATION**



For more information, please contact:

BILL PALASKI

Associate 678.463.4410 bill.palaski@foundrycommercial.com



3520 Piedmont Rd NE Suite 360 Atlanta, GA 30305

foundrycommercial.com

## 22,808± TOTAL SF ON 5.5± ACRES

#### **AERIAL & PROPERTY OUTLINE**



#### **LANDMARK MAP**



For more information, please contact:

**BILL PALASKI** 

Associate 678.463.4410 bill.palaski@foundrycommercial.com

COMMERCIAL

3520 Piedmont Rd NE Suite 360 Atlanta, GA 30305

## 22,808± TOTAL SF ON 5.5± ACRES

#### **PROPERTY PHOTOS**



Sanctuary Front View



Sanctuary Rear View



Office



Classroom



Classroom



Pastor's Study

For more information, please contact:

#### **BILL PALASKI**

Associate 678.463.4410 bill.palaski@foundrycommercial.com



3520 Piedmont Rd NE Suite 360 Atlanta, GA 30305

foundrycommercial.com

## 22,808± TOTAL SF ON 5.5± ACRES

#### **PROPERTY PHOTOS**



Kitchen



Fellowship Hall



Classroom



Playground



Residential Home



Church Exterior

#### For more information, please contact:

#### **BILL PALASKI**

Associate 678.