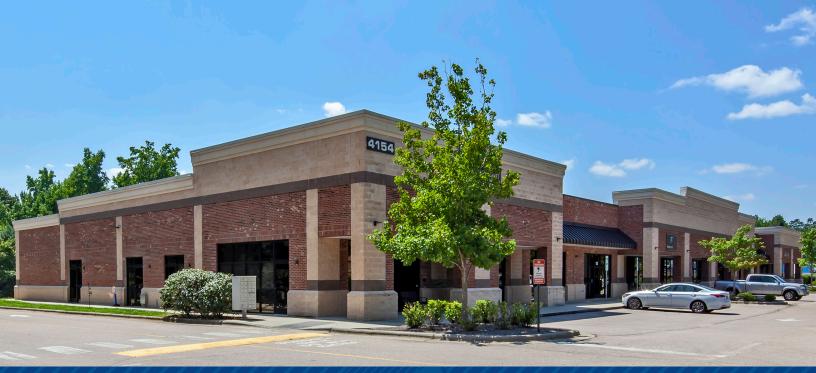

#### 4154 SHEARON FARMS AVENUE | WAKE FOREST, NC

### **> THE OFFERING**

Trinity Partners is pleased to offer the opportunity to acquire a 100% leased, stand-alone single-story office / flex building located in Wake Forest, NC. The investment offers a fee-simple interest in an approximately 30,000 SF building situated on 4.7 acres. This property is leased to six (6) stable, economically viable tenants with a weighted average lease term of 3.5 years.