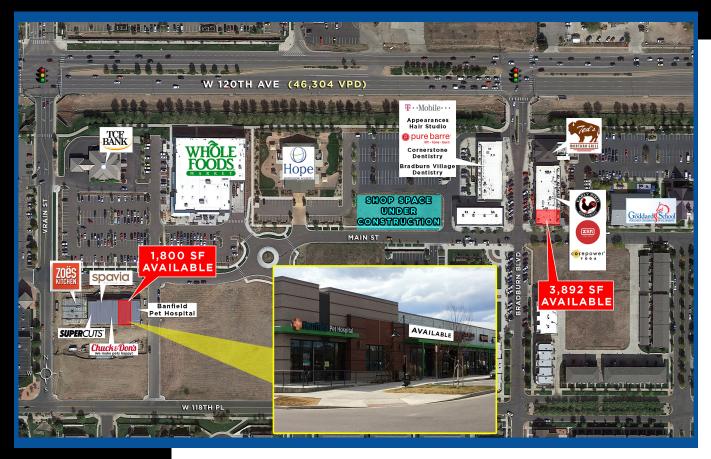

### BRADBURN VILLAGE

4451 Main Street, Westminster, Colorado 80031

#### **PROPERTY OVERVIEW:**

- 1,800 SF & 3,892 SF available in Whole Foods anchored center
- 125 AC mixed-use neighborhood development featuring
   750 residential units
- Over 100,000 SF retail and office space
- Strong demographics and great visibility
- Easy ingress/egress
- Great co-tenancy! Join Zoe's Kitchen, Ted's Montana
   Grill, Corepower Yoga, T-Mobile, and many more!