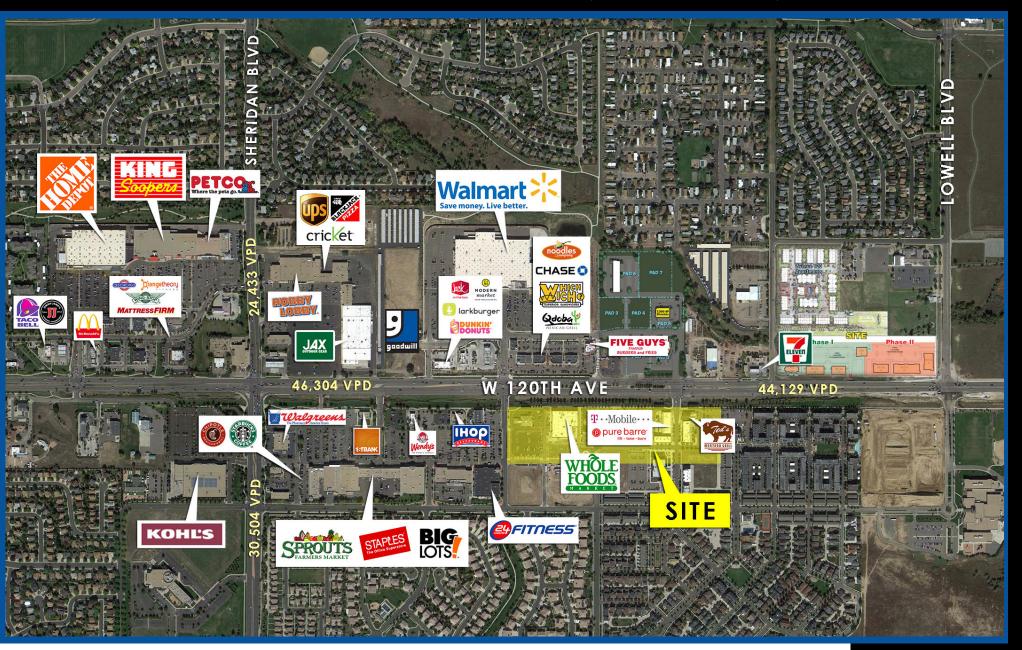

### BRADBURN VILLAGE

4451 Main Street, Westminster, Colorado 80031

#### **PROPERTY OVERVIEW:**

- 1,800 SF & 3,892 SF available in Whole Foods anchored center
- 125 AC mixed-use neighborhood development featuring
   750 residential units
- Over 100,000 SF retail and office space
- Strong demographics and great visibility
- Easy ingress/egress
- Great co-tenancy! Join Zoe's Kitchen, Ted's Montana
   Grill, Corepower Yoga, T-Mobile, and many more!