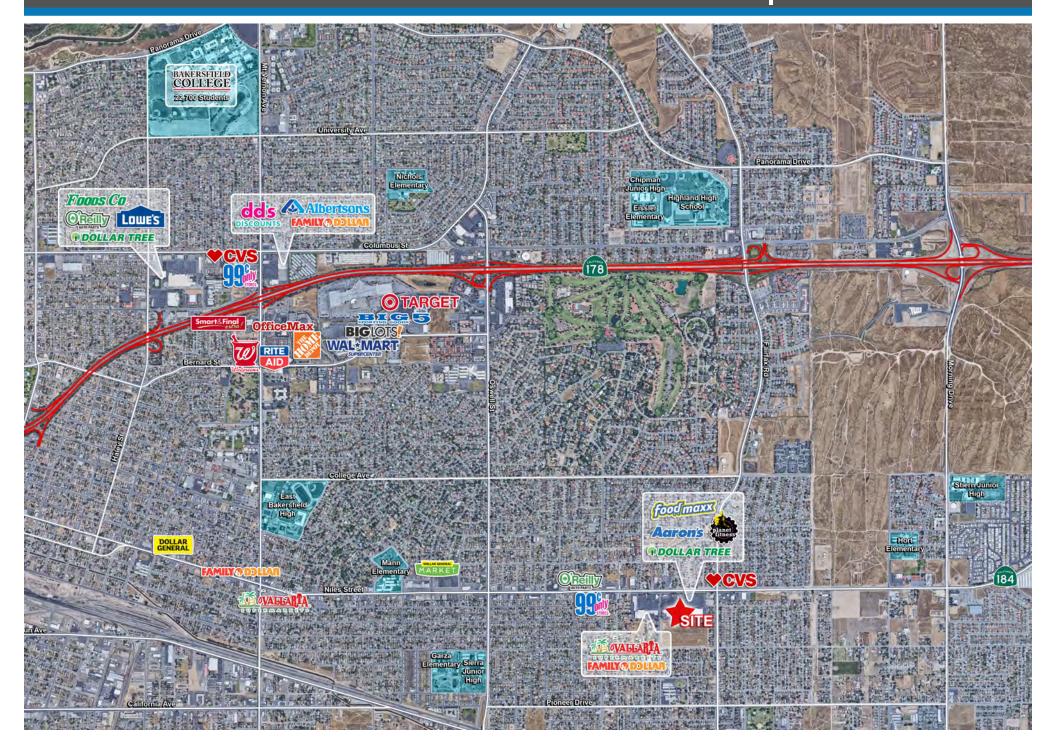

**Traffic Counts:** Niles Street ± 15,000 ADT Fairfax Road ± 15,000 ADT

Source: RegisOnline

**Property Features:** 

- Center anchored by FoodMaxx, Planet Fitness, & Dollar Tree
- Other tenants at intersection include CVS Pharmacy, Family Dollar, and Vallarta Supermarket
- Prominent storefront signage
- Busy shopping center with daily needs co-tenants