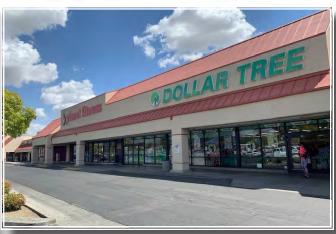

**Traffic Counts:** Niles Street ± 15,000 ADT Fairfax Road ± 15,000 ADT

Source: RegisOnline

**Property Features:** 

- Center anchored by FoodMaxx, Planet Fitness, & Dollar Tree
- Other tenants at intersection include CVS Pharmacy, Family Dollar, and Vallarta Supermarket
- Prominent storefront signage
- Busy shopping center with daily needs co-tenants