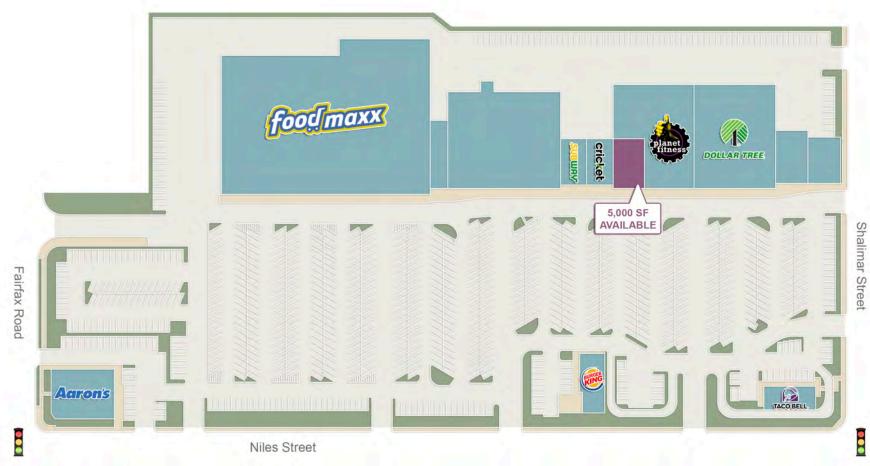

**Traffic Counts:** Niles Street ± 15,000 ADT Fairfax Road ± 15,000 ADT

Source: RegisOnline

**Property Features:** 

- Center anchored by FoodMaxx, Planet Fitness, & Dollar Tree
- Other tenants at intersection include CVS Pharmacy, Family Dollar, and Vallarta Supermarket
- Prominent storefront signage
- Busy shopping center with daily needs co-tenants