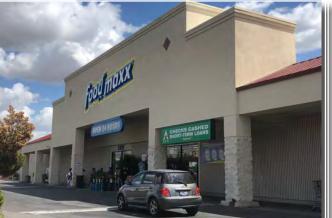

**Traffic Counts:** Niles Street ± 15,000 ADT Fairfax Road ± 15,000 ADT

Source: RegisOnline

**Property Features:** 

- Center anchored by FoodMaxx, Planet Fitness, & Dollar Tree
- Other tenants at intersection include CVS Pharmacy, Family Dollar, and Vallarta Supermarket
- Prominent storefront signage
- Busy shopping center with daily needs co-tenants