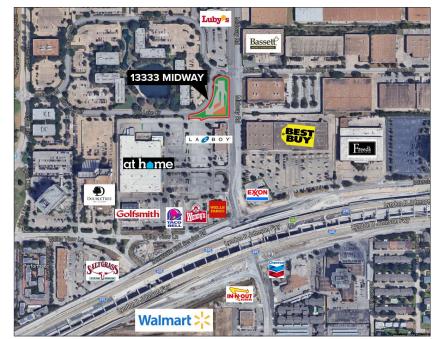

#### SITE INFORMATION

- Building size: 3,167 SF
- Lot size: 0.85 AC
- Zoned: Commercial
- Property Sub-type: Free-standing building
- Parking: Surface; 19 spots
- Features: 4 drive-thru lanes, 1 drive-up window
- Strategically located in a dense retail, office, and residential area
- Easy access to I-635 (~0.2 mi) and the North Dallas Tollway (~1.5 mi)

#### **AREA AMENITIES**

- Located at Midway Rd & McEwen Rd
- DART stops close by (Blue/Purple line)
- Walking distance to numerous high-rise offic buildings and Doubletree Hotel
- Close proximity to major traffic generators including Walmart, Sam's Club, Best Buy, and At Home
- 30 restaurants within a 2 mile radius