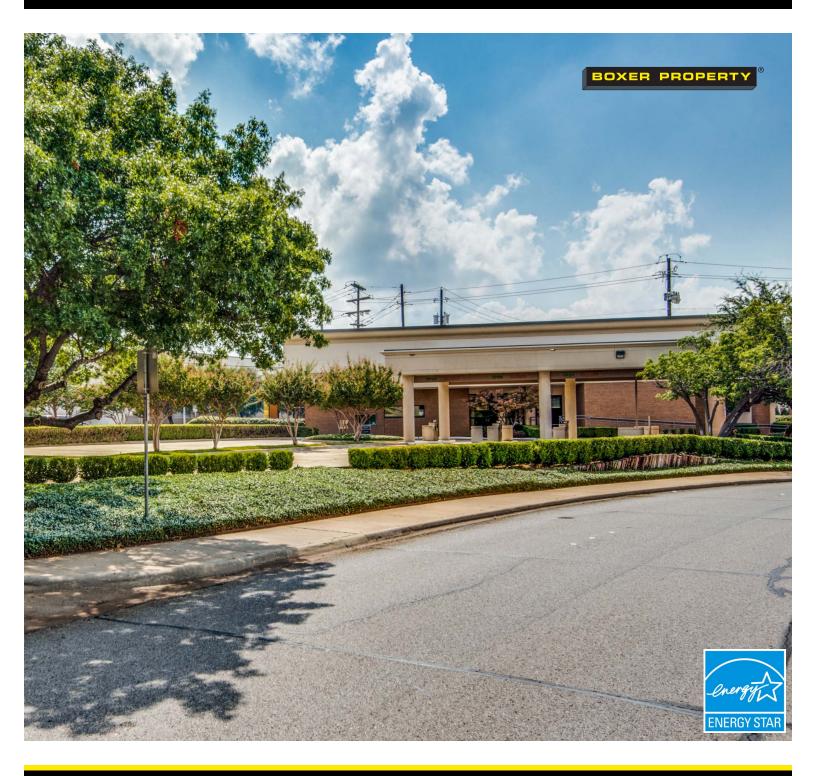

#### SITE INFORMATION

- Building size: 3,167 SF
- Lot size: 0.85 AC
- Zoned: Commercial
- Property Sub-type: Free-standing building
- Parking: Surface; 19 spots
- Features: 4 drive-thru lanes, 1 drive-up window
- Strategically located in a dense retail, office, and residential area
- Easy access to I-635 (~0.2 mi) and the North Dallas Tollway (~1.5 mi)