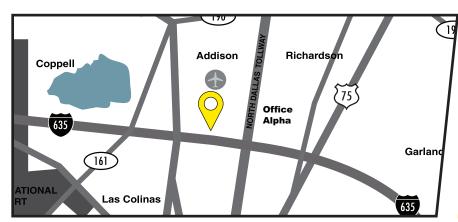

#### SITE INFORMATION

- Building size: 3,167 SF
- Lot size: 0.85 AC
- Zoned: Commercial
- Property Sub-type: Free-standing building
- Parking: Surface; 19 spots
- Features: 4 drive-thru lanes, 1 drive-up window
- Strategically located in a dense retail, office, and residential area
- Easy access to I-635 (~0.2 mi) and the North Dallas Tollway (~1.5 mi)

#### **AREA AMENITIES**

- Located at Midway Rd & McEwen Rd
- DART stops close by (Blue/Purple line)
- Walking distance to numerous high-rise offic buildings and Doubletree Hotel
- Close proximity to major traffic generators including Walmart, Sam's Club, Best Buy, and At Home
- 30 restaurants within a 2 mile radius