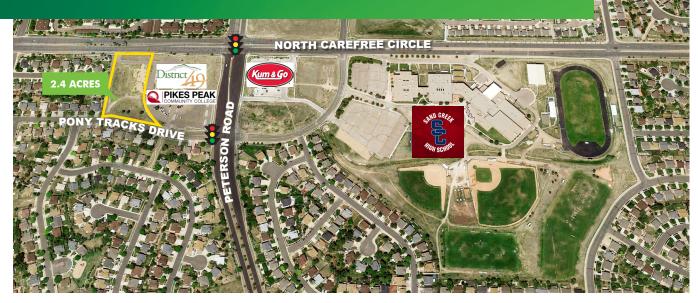

# **LAND - 2.4 ACRES**

3790 PONY TRACKS DRIVE

## FOR PROFESSIONAL OR MEDICAL OFFICE BUILDING

- + Neighbors District 49 Creekside Success Center/Pikes Peak Community College, the Springs Ranch neighborhood, and Sand Creek High School is nearby
- + Right-in/Right-out to North Carefree Circle
- + Access available from Pony Tracks Drive
- Just minutes from major shopping corridor on Powers Boulevard
- + Multifamily possible
- + All utilities are on-site