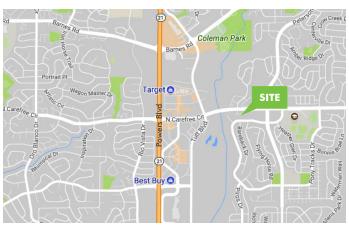

## FOR PROFESSIONAL OR MEDICAL OFFICE BUILDING

- + Neighbors District 49 Creekside Success Center/Pikes Peak Community College, the Springs Ranch neighborhood, and Sand Creek High School is nearby
- + Right-in/Right-out to North Carefree Circle
- + Access available from Pony Tracks Drive
- Just minutes from major shopping corridor on Powers Boulevard
- + Multifamily possible
- + All utilities are on-site