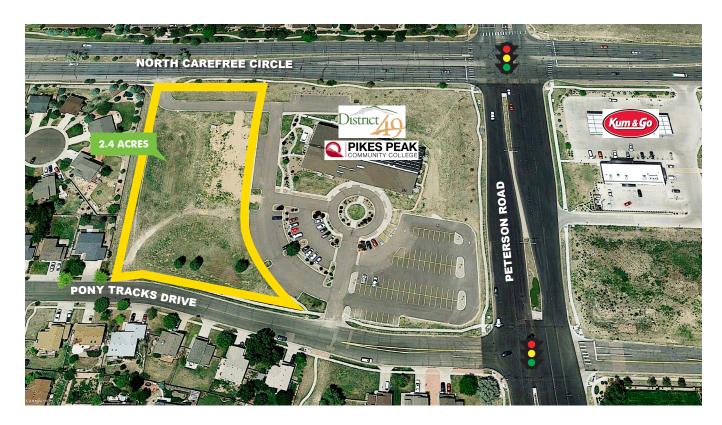

# **LAND - 2.4 ACRES**

3790 PONY TRACKS DRIVE

## FOR PROFESSIONAL OR MEDICAL OFFICE BUILDING

- + Neighbors District 49 Creekside Success Center/Pikes Peak Community College, the Springs Ranch neighborhood, and Sand Creek High School is nearby
- + Right-in/Right-out to North Carefree Circle
- + Access available from Pony Tracks Drive
- Just minutes from major shopping corridor on Powers Boulevard
- + Multifamily possible
- + All utilities are on-site