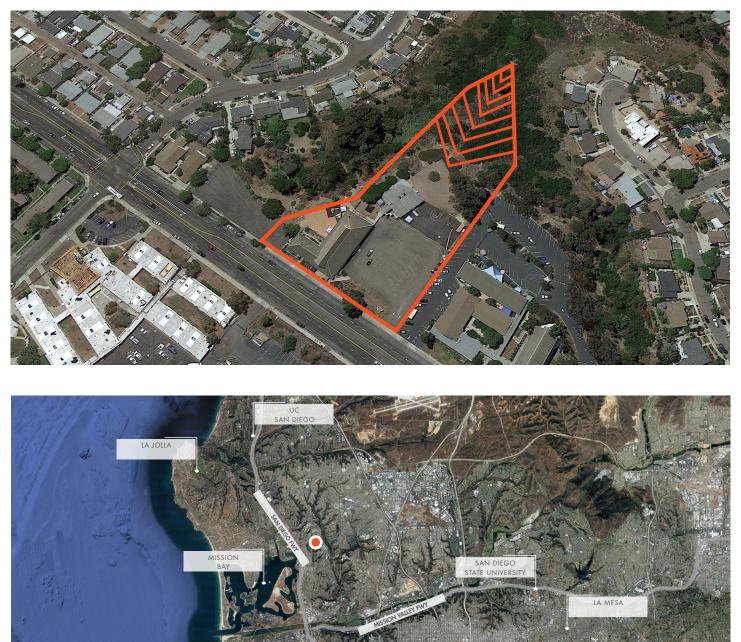

## RARE REDEVELOPMENT OPPORTUNITY

The Clairemont-Mesa Community Plan has traditionally limited and restricted any form of high-density development. This site is positioned in a unique location, with views of Mission Bay and a central accessible location to multiple surrounding submarkets. In addition, the site is less than one-half mile from the proposed Balboa Sub-Station Blue Line Metro rail extension. With a need for additional residential density, and the potential to increase density in areas near public transit, this is a unique opportunity to develop a large lot rarely available in today's market.

## CURRENT PLAN

For more information, please contact: