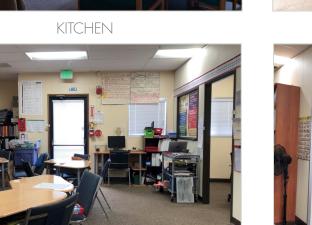

## 15,172<u>+</u> SF ON 3.28<u>+</u> ACRES

This property is well-suited to a growing church or school, with potential for residential development. The site offers a highly functional worship space that seats up to 150, multiple classrooms and offices, as well as a kitchen, fellowship hall, outdoor recreation area, and parking. The property has a Conditional Use Permit for educational use, allowing up to 48 students.