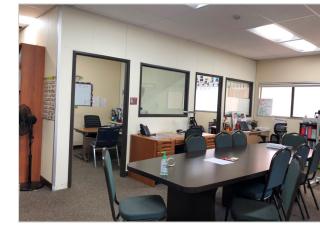

## 15,172<u>+</u> SF ON 3.28<u>+</u> ACRES

This property is well-suited to a growing church or school, with potential for residential development. The site offers a highly functional worship space that seats up to 150, multiple classrooms and offices, as well as a kitchen, fellowship hall, outdoor recreation area, and parking. The property has a Conditional Use Permit for educational use, allowing up to 48 students.