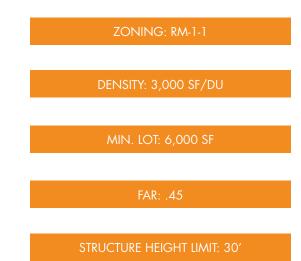

## RARE REDEVELOPMENT OPPORTUNITY

The Clairemont-Mesa Community Plan has traditionally limited and restricted any form of high-density development. This site is positioned in a unique location, with views of Mission Bay and a central accessible location to multiple surrounding submarkets. In addition, the site is less than one-half mile from the proposed Balboa Sub-Station Blue Line Metro rail extension. With a need for additional residential density, and the potential to increase density in areas near public transit, this is a unique opportunity to develop a large lot rarely available in today's market.

## CURRENT PLAN

For more information, please contact: