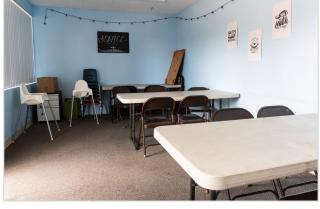

## 15,172<u>+</u> SF ON 3.28<u>+</u> ACRES

This property is well-suited to a growing church or school, with potential for residential development. The site offers a highly functional worship space that seats up to 150, multiple classrooms and offices, as well as a kitchen, fellowship hall, outdoor recreation area, and parking. The property has a Conditional Use Permit for educational use, allowing up to 48 students.

## RELIGIOUS/EDUCATIONAL PROPERTY FOR SALE 15,172± SF ON 3.28± ACRES

PATIO

CLASSROOM

CLASSROOM

CLASSROOM

For more information, please contact: **CHRIS BURY** 

Partner 949.939.6238 chris.bury@foundrycommercial.com Broker: 01470578