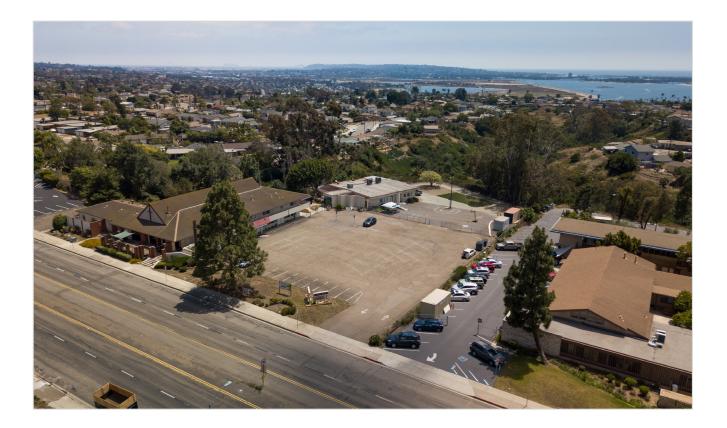

## 15,172<u>+</u> SF ON 3.28<u>+</u> ACRES

This property is well-suited to a growing church or school, with potential for residential development. The site offers a highly functional worship space that seats up to 150, multiple classrooms and offices, as well as a kitchen, fellowship hall, outdoor recreation area, and parking. The property has a Conditional Use Permit for educational use, allowing up to 48 students.

#### **PROPERTY PHOTOS**

SANCTUARY

GARDEN

**CHRIS BURY** 

Partner 949.939.6238 chris.bury@foundrycommercial.com Broker: 01470578

Broker 949.542.9484 charlie.howarth@foundrycommercial.com Broker: 02056837

Although all information is furnished regarding for sale, rental or financing is from sources we deem reliable, such information has not been verified and no express representation is made nor is any to be implied as to the accuracy thereof, and it is submitted subject to errors, omissions, changes of price, rental or other conditions, prior sale, lease or financing, or withdrawal without notice. All sizes approximate and subject to survey.