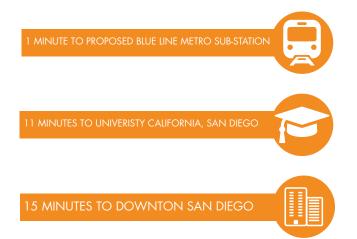

## RARE REDEVELOPMENT OPPORTUNITY

The Clairemont-Mesa Community Plan has traditionally limited and restricted any form of high-density development. This site is positioned in a unique location, with views of Mission Bay and a central accessible location to multiple surrounding submarkets. In addition, the site is less than one-half mile from the proposed Balboa Sub-Station Blue Line Metro rail extension. With a need for additional residential density, and the potential to increase density in areas near public transit, this is a unique opportunity to develop a large lot rarely available in today's market.