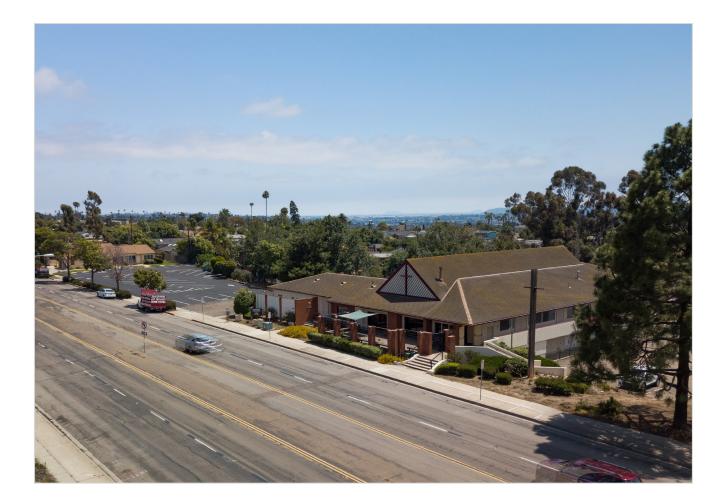

### **PROPERTY FEATURES**

- 15,172<u>+</u> Total SF
- 200<u>+</u> Sanctuary Seating
- 60<u>+</u> Parking Spaces
- 3.28<u>+</u> acres
- 2 Buildings
- Multiple Classrooms and Offices
- Zoning R-2
- High-visibility and accessible from Clairemont Dr
- Close proximity to retail and commercial amenities

#### **PROPERTY OVERVIEW**