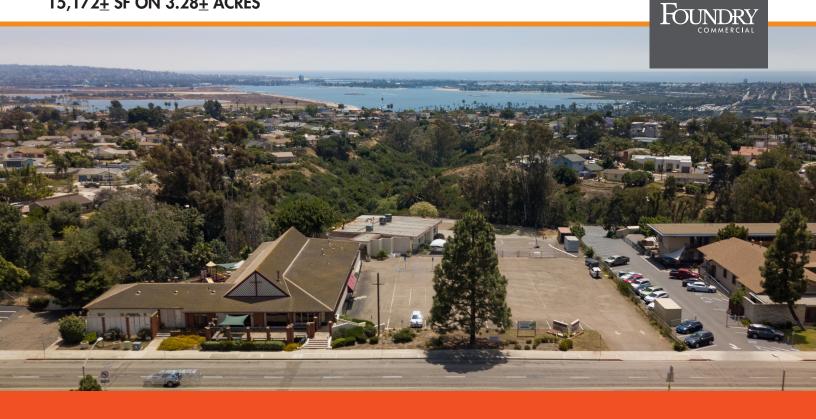

# RELIGIOUS/EDUCATIONAL PROPERTY FOR SALE 15,172+ SF ON 3.28+ ACRES

## 3450 CLAIREMONT DR. - SAN DIEGO, CA 92117

### **PROPERTY FEATURES**

- 15,172<u>+</u> Total SF
- 200<u>+</u> Sanctuary Seating
- 60<u>+</u> Parking Spaces
- 3.28<u>+</u> acres
- 2 Buildings
- Multiple Classrooms and Offices
- Zoning R-2
- High-visibility and accessible from Clairemont Dr
- Close proximity to retail and commercial amenities