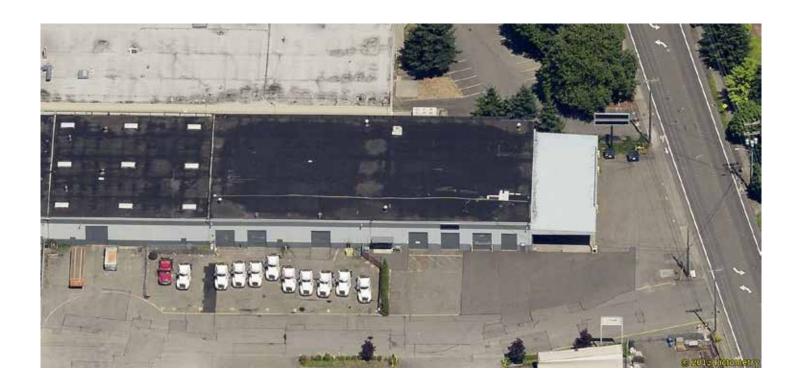

### 35,963 SF total with 2,166 SF of office

\$20,740 per month, NNN

20' x 50 column spacing

11 grade-level doors

20' ceiling height

Available February 1, 2015

## Available For Lease

12115 E Marginal Way S, Seattle, WA