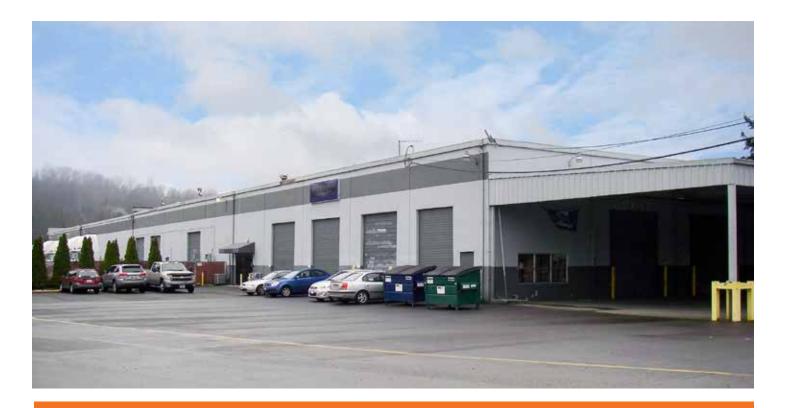

### 35,963 SF total with 2,166 SF of office

\$20,740 per month, NNN

20' x 50 column spacing

11 grade-level doors

20' ceiling height

Available February 1, 2015

## Available For Lease

12115 E Marginal Way S, Seattle, WA