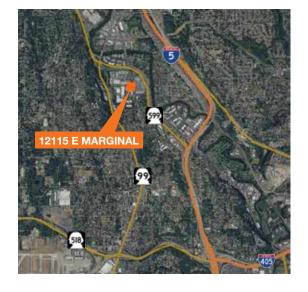

# **Available For Lease**



### 35,963 SF total with 2,166 SF of office

\$20,740 per month, NNN

20' x 50 column spacing

11 grade-level doors

20' ceiling height

Available February 1, 2015

#### Contact

Mike Catt 206.248.7309 mcatt@kiddermathews.com **Jim Kidder, SIOR** 206.248.7328 jkidder@kiddermathews.com

**Nick Ramirez** 206.248.6521 nramirez@kiddermathews.com

kiddermathews.com

## Available For Lease

12115 E Marginal Way S, Seattle, WA



#### Contact

Mike Catt 206.248.7309 mcatt@kiddermathews.com **Jim Kidder, SIOR** 206.248.7328 jkidder@kiddermathews.com Nick Ramirez 206.248.6521 nramirez@kiddermathews.com

kiddermathews.com