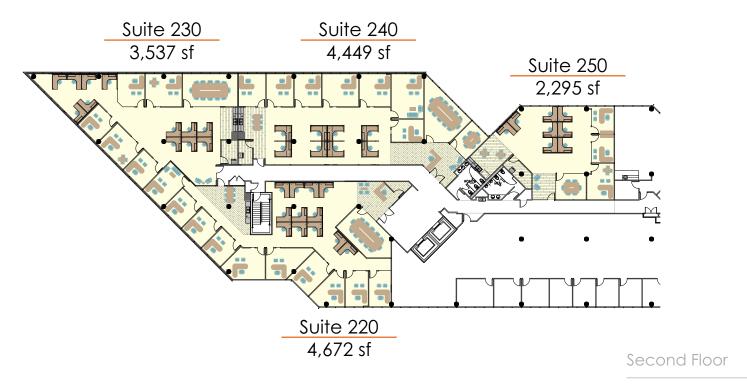

## Panorama Point

9200 E Mineral Avenue, Centennial, CO 80112

### GREAT LOCATION IN PANORAMA PARK



### **PROPERTY HIGHLIGHTS**

- Located in Panorama Park, home to major facilities for Comcast, ULA, Travelport, Cisco, Arrow, Centura Health and RingCentral.
- Convenient access to I-25 and Dry Creek light rail station.
- On-site cafe and conferencing center.
- Executive covered parking.
- Beautiful mountain views.
- Roof top patio.







For leasing information please contact:

Matt Smith | 303.996.8460 msmith@premisescommercial.com Johnny Neff | 720.743.6399 jneff@premisescommercial.com



# Panorama Point

9200 E Mineral Avenue, Centennial, CO 80112

### **AVAILABLE SUITES**





#### WWW.PREMISESCOMMERCIAL.COM