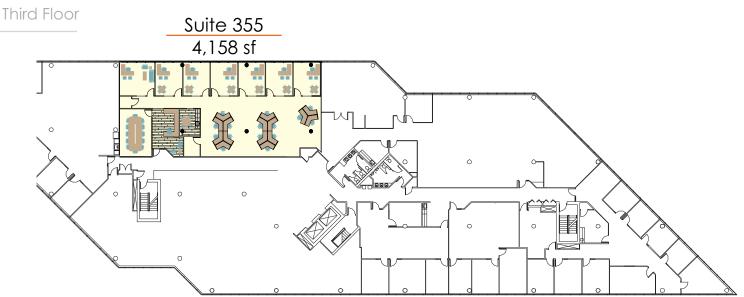

## Panorama Point

9200 E Mineral Avenue, Centennial, CO 80112

### GREAT LOCATION IN PANORAMA PARK



### **PROPERTY HIGHLIGHTS**

- Located in Panorama Park, home to major facilities for Comcast, ULA, Travelport, Cisco, Arrow, Centura Health and RingCentral.
- Convenient access to I-25 and Dry Creek light rail station.
- On-site cafe and conferencing center.
- Executive covered parking.
- Beautiful mountain views.
- Roof top patio.







For leasing information please contact:

Matt Smith | 303.996.8460 msmith@premisescommercial.com Johnny Neff | 720.743.6399 jneff@premisescommercial.com



# Panorama Point

9200 E Mineral Avenue, Centennial, CO 80112

### **AVAILABLE SUITES**





#### WWW.PREMISESCOMMERCIAL.COM