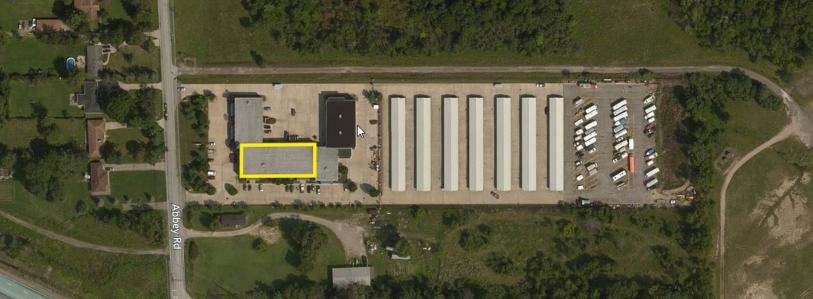

---|---------------------------|------------|----------------------|
| AVAILABLE SF   | 11,895 SF                 | LIGHTING   | T-8                  |
| OFFICE SF      | 2,155 SF                  | HEAT       | Radiant Tube         |
| INDUSTRIAL SF  | 9,740 SF AIR-CONDITIONING |            | Office               |
| CONSTRUCTED    | 2001 <b>ROOF</b>          |            | Composite / Flat     |
| CONSTRUCTION   | Masonry/Block             | POWER      | 600A / 277/480V / 3P |
| CEILING HEIGHT | 16' 6"                    | LEASE RATE | \$6.00 Gross         |
| DRIVE-IN DOORS | Two (2) 14' x 14'         |            |                      |
|                |                           |            |                      |





### 12777 Abbey Road

NORTH ROYALTON, OHIO 44133

#### Мар







CUSHMAN & WAKEFIELD



3 Summit Park Drive, Suite 200 Cleveland, Ohio 44131 P 216.520.1200 • F 216.520.1828 crescorealestate.com

Cushman & Wakefield Copyright 2015. No warranty or representation, express or implied, is made to the accuracy or completeness of the information contained herein, and same is submitted subject to errors, omissions, change of price, rental or other conditions, withdrawal without notice, and to any special listing conditions imposed by the property owner(s). As applicable, we make no representation as to the condition of the property (or properties) in question.

# **12777 Abbey Road**NORTH ROYALTON, OHIO 44133

#### Floorplan





# **12777 Abbey Road**NORTH ROYALTON, OHIO 44133

#### **Photos**

















crescorealestate.com

GEORGE J. POFOK, CCIM, S