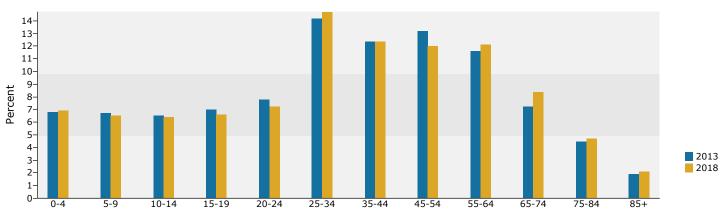

# **Executive Summary**

hospitality drive Hospitality Dr, Lancaster, Pennsylvania, 17601,

Rings: 1, 3, 5 mile radii

Prepared by Jeff Kurtz Latitude: 40.048031548 Longitude: -76.25085766

|                        | 1 mile | 3 miles | 5 miles |
|------------------------|--------|---------|---------|
| Population             |        |         |         |
| 2000 Population        | 3,437  | 56,554  | 127,820 |
| 2010 Population        | 4,438  | 63,164  | 140,286 |
| 2013 Population        | 4,561  | 64,508  | 142,684 |
| 2018 Population        | 4,742  | 66,669  | 146,954 |
| 2000-2010 Annual Rate  | 2.59%  | 1.11%   | 0.93%   |
| 2010-2013 Annual Rate  | 0.85%  | 0.65%   | 0.52%   |
| 2013-2018 Annual Rate  | 0.78%  | 0.66%   | 0.59%   |
| 2013 Male Population   | 47.7%  | 49.2%   | 48.5%   |
| 2013 Female Population | 52.3%  | 50.8%   | 51.5%   |
| 2013 Median Age        | 41.6   | 35.7    | 36.8    |

In the identified area, the current year population is 142,684. In 2010, the Census count in the area was 140,286. The rate of change since 2010 was 0.52% annually. The five-year projection for the population in the area is 146,954 representing a change of 0.59% annually from 2013 to 2018. Currently, the population is 48.5% male and 51.5% female.