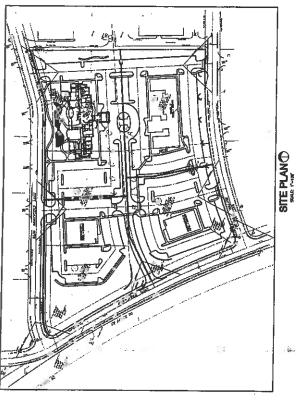

### **Description:**

Two Restaurant pad sites are available adjacent to the new Marriott Hotel, located in Greenfield Corporate Center, Lancaster, Pennsylvania. An additional hotel is scheduled on the adjacent lot. The restaurant sites have frontage and great visibility on U.S. Route 30 with traffic of 50,000 + cars per day. We are accepting offers for one restaurant catering to lunch and dinner crowds and one theme restaurant.

**Lot Size/Acreage:** 2.124 acre site & 1.923 acre site are conceptual sizes

Water & Sewer: Public

Gas: Yes

Parking: Please refer to plan which can be modified with footprint of

the restaurant

**Zoning:** Business Park Zoning