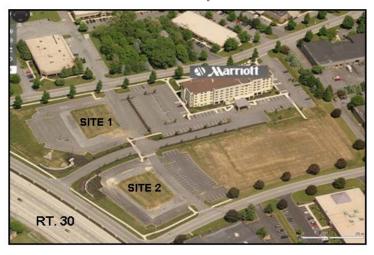

# **AERIAL PHOTO**

Restaurant Pad Sites Greenfield Corporate Center Lancaster, PA 17601

### **Description:**

Two Restaurant pad sites are available adjacent to the new Marriott Hotel, located in Greenfield Corporate Center, Lancaster, Pennsylvania. An additional hotel is scheduled on the adjacent lot. The restaurant sites have frontage and great visibility on U.S. Route 30 with traffic of 50,000 + cars per day. We are accepting offers for one restaurant catering to lunch and dinner crowds and one theme restaurant.