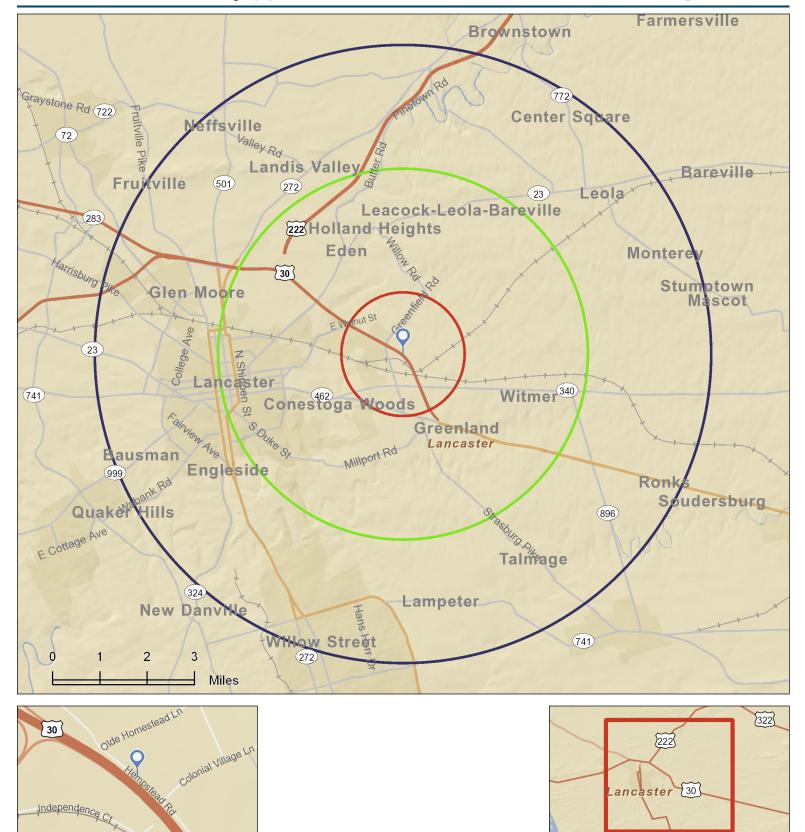

# Site Map

hospitality drive Hospitality Dr, Lancaster, Pennsylvania, 17601 Ring: 1, 3, 5 Miles Prepared by Jeff Kurtz Latitude: 40.048032 Longitude: -76.250858

# **Executive Summary**

hospitality drive Hospitality Dr, Lancaster, Pennsylvania, 17601,

Rings: 1, 3, 5 mile radii

Prepared by Jeff Kurtz Latitude: 40.048031548 Longitude: -76.25085766

|                        | 1 mile | 3 miles | 5 miles |
|------------------------|--------|---------|---------|
| Population             |        |         |         |
| 2000 Population        | 3,437  | 56,554  | 127,820 |
| 2010 Population        | 4,438  | 63,164  | 140,286 |
| 2013 Population        | 4,561  | 64,508  | 142,684 |
| 2018 Population        | 4,742  | 66,669  | 146,954 |
| 2000-2010 Annual Rate  | 2.59%  | 1.11%   | 0.93%   |
| 2010-2013 Annual Rate  | 0.85%  | 0.65%   | 0.52%   |
| 2013-2018 Annual Rate  | 0.78%  | 0.66%   | 0.59%   |
| 2013 Male Population   | 47.7%  | 49.2%   | 48.5%   |
| 2013 Female Population | 52.3%  | 50.8%   | 51.5%   |
| 2013 Median Age        | 41.6   | 35.7    | 36.8    |