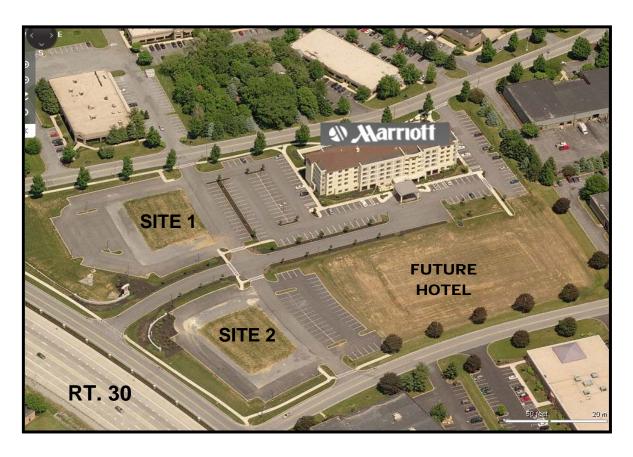

# **AERIAL PHOTO**

Restaurant Pad Sites Greenfield Corporate Center Lancaster, PA 17601

### **Description:**

Two Restaurant pad sites are available adjacent to the new Marriott Hotel, located in Greenfield Corporate Center, Lancaster, Pennsylvania. An additional hotel is scheduled on the adjacent lot. The restaurant sites have frontage and great visibility on U.S. Route 30 with traffic of 50,000 + cars per day. We are accepting offers for one restaurant catering to lunch and dinner crowds and one theme restaurant.