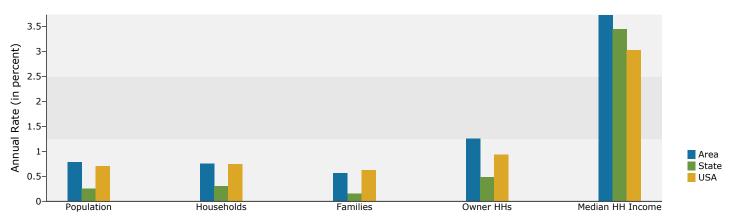

In the identified area, the current year population is 142,684. In 2010, the Census count in the area was 140,286. The rate of change since 2010 was 0.52% annually. The five-year projection for the population in the area is 146,954 representing a change of 0.59% annually from 2013 to 2018. Currently, the population is 48.5% male and 51.5% female.

The household count in this area has changed from 54,030 in 2010 to 55,042 in the current year, a change of 0.57% annually. The five-year projection of households is 56,765, a change of 0.62% annually from the current year total. Average household size is currently 2.49, compared to 2.50 in the year 2010. The number of families in the current year is 34,432 in the specified area.

Current median household income is \$45,097 in the area, compared to \$51,314 for all U.S. households. Median household income is projected to be \$54,671 in five years, compared to \$59,580 for all U.S. households

Current average household income is \$62,997 in this area, compared to \$71,842 for all U.S households. Average household income is projected to be \$73,239 in five years, compared to \$83,667 for all U.S. households

Current per capita income is \$24,909 in the area, compared to the U.S. per capita income of \$27,567. The per capita income is projected to be \$28,867 in five years, compared to \$32,073 for all U.S. households