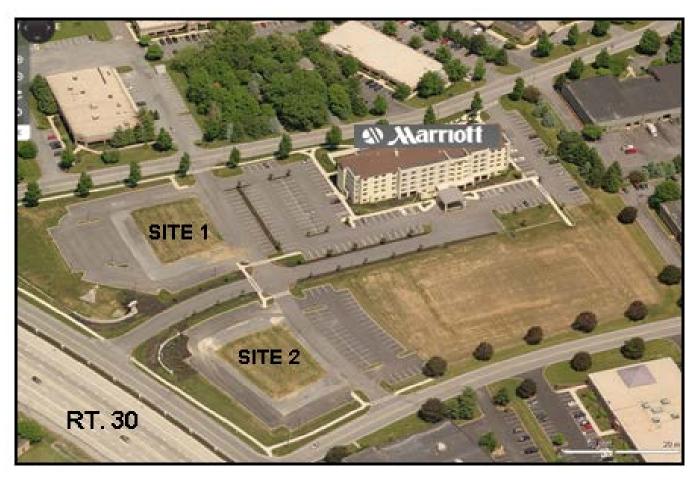

# **AERIAL PHOTO**

Restaurant Pad Sites Greenfield Corporate Center Lancaster, PA 17601

### **Description:**

Two Restaurant pad sites are available adjacent to the new Marriott Hotel, located in Greenfield Corporate Center, Lancaster, Pennsylvania. An additional hotel is scheduled on the adjacent lot. The restaurant sites have frontage and great visibility on U.S. Route 30 with traffic of 50,000 + cars per day. We are accepting offers for one restaurant catering to lunch and dinner crowds and one theme restaurant.