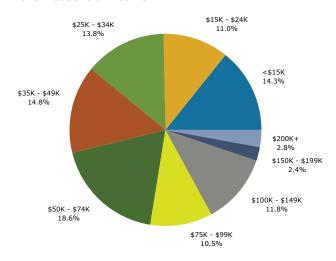

# **Executive Summary**

hospitality drive Hospitality Dr, Lancaster, Pennsylvania, 17601,

Rings: 1, 3, 5 mile radii

Prepared by Jeff Kurtz Latitude: 40.048031548 Longitude: -76.25085766

| 3 , ,                         |          |          |          |
|-------------------------------|----------|----------|----------|
|                               | 1 mile   | 3 miles  | 5 miles  |
| Median Household Income       |          |          |          |
| 2013 Median Household Income  | \$49,741 | \$43,539 | \$45,097 |
| 2018 Median Household Income  | \$59,737 | \$53,189 | \$54,671 |
| 2013-2018 Annual Rate         | 3.73%    | 4.09%    | 3.93%    |
| Average Household Income      |          |          |          |
| 2013 Average Household Income | \$68,419 | \$61,587 | \$62,997 |
| 2018 Average Household Income | \$78,601 | \$71,170 | \$73,239 |
| 2013-2018 Annual Rate         | 2.81%    | 2.93%    | 3.06%    |
| Per Capita Income             |          |          |          |
| 2013 Per Capita Income        | \$29,060 | \$23,706 | \$24,909 |
| 2018 Per Capita Income        | \$33,391 | \$27,328 | \$28,867 |
| 2013-2018 Annual Rate         | 2.82%    | 2.88%    | 2.99%    |
| Households by Income          |          |          |          |

Current median household income is \$45,097 in the area, compared to \$51,314 for all U.S. households. Median household income is projected to be \$54,671 in five years, compared to \$59,580 for all U.S. households

Current average household income is \$62,997 in this area, compared to \$71,842 for all U.S households. Average household income is projected to be \$73,239 in five years, compared to \$83,667 for all U.S. households

Current per capita income is \$24,909 in the area, compared to the U.S. per capita income of \$27,567. The per capita income is projected to be \$28,867 in five years, compared to \$32,073 for all U.S. households