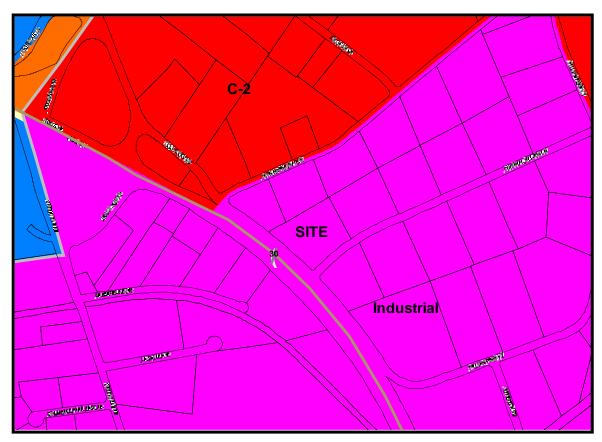

# **TAX MAP**

Restaurant Pad Sites Greenfield Corporate Center Lancaster, PA 17601

# **ZONING MAP**

Greenfield Corporate Center U.S. Rt. 30 Lancaster, PA 17601

Commercial-2 (C-2) Zoning