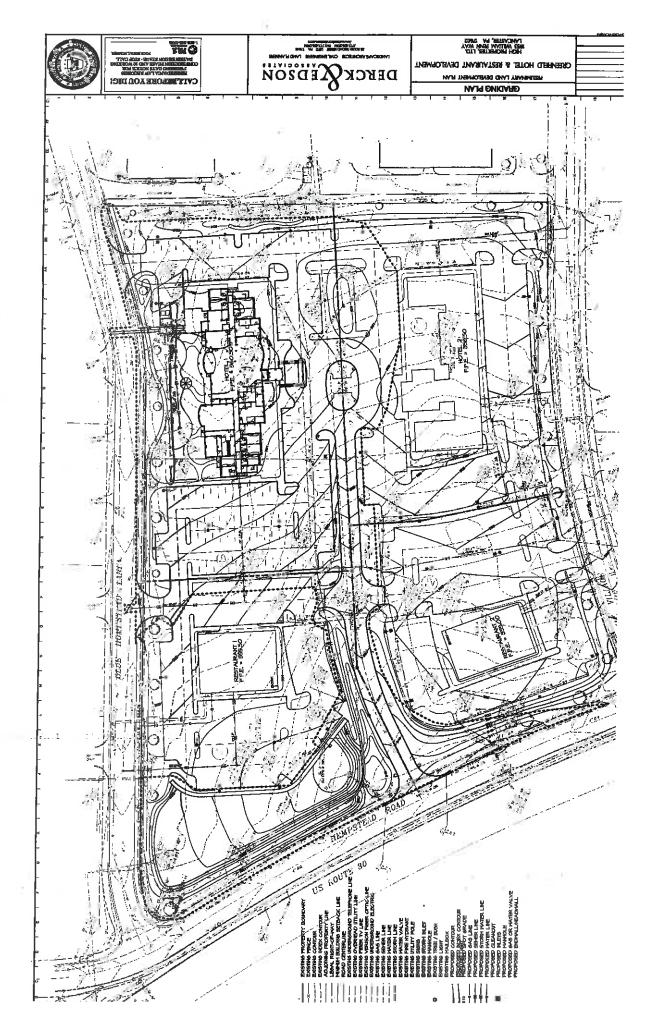

### Lot Size/Acreage

2.124 acre site & 1.923 acre site are conceptual sizes

### **Description:**

Two Restaurant pad sites are available adjacent to the new Marriott Hotel, located in Greenfield Corporate Center, Lancaster, Pennsylvania. An additional hotel is scheduled on the adjacent lot. The restaurant sites have frontage and great visibility on U.S. Route 30 with traffic of 50,000 + cars per day. We are accepting offers for one restaurant catering to lunch and dinner crowds and one theme restaurant.

**Lot Size/Acreage:** 2.124 acre site & 1.923 acre site are conceptual sizes

Water & Sewer: Public

Gas: Yes

Parking: Please refer to plan which can be modified with footprint of

the restaurant

**Zoning:** Business Park Zoning