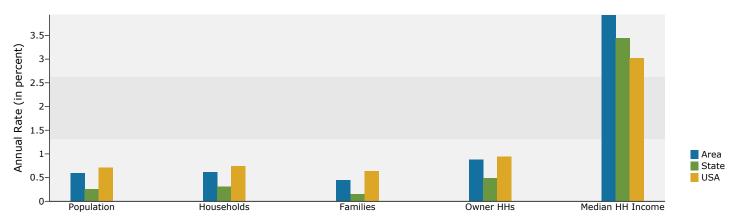

In the identified area, the current year population is 142,684. In 2010, the Census count in the area was 140,286. The rate of change since 2010 was 0.52% annually. The five-year projection for the population in the area is 146,954 representing a change of 0.59% annually from 2013 to 2018. Currently, the population is 48.5% male and 51.5% female.

The household count in this area has changed from 54,030 in 2010 to 55,042 in the current year, a change of 0.57% annually. The five-year projection of households is 56,765, a change of 0.62% annually from the current year total. Average household size is currently 2.49, compared to 2.50 in the year 2010. The number of families in the current year is 34,432 in the specified area.

Current median household income is \$45,097 in the area, compared to \$51,314 for all U.S. households. Median household income is projected to be \$54,671 in five years, compared to \$59,580 for all U.S. households