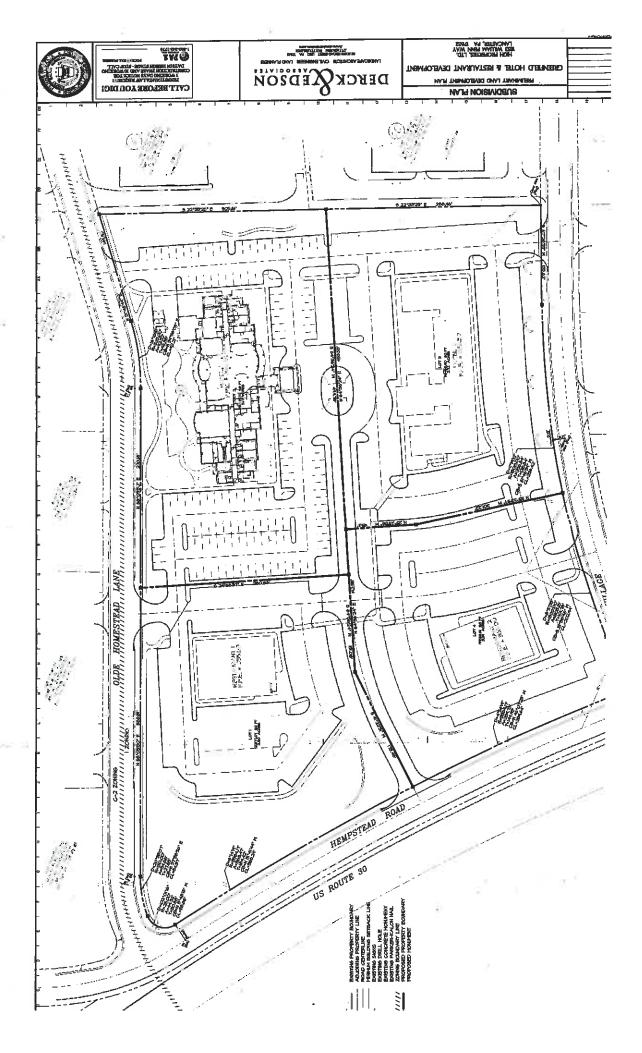

### Lot Size/Acreage

2.124 acre site & 1.923 acre site are conceptual sizes

### **Description:**

Two Restaurant pad sites are available adjacent to the new Marriott Hotel, located in Greenfield Corporate Center, Lancaster, Pennsylvania. An additional hotel is scheduled on the adjacent lot. The restaurant sites have frontage and great visibility on U.S. Route 30 with traffic of 50,000 + cars per day. We are accepting offers for one restaurant catering to lunch and dinner crowds and one theme restaurant.

**Lot Size/Acreage:** 2.124 acre site & 1.923 acre site are conceptual sizes

Water & Sewer: Public

Gas: Yes

Parking: Please refer to plan which can be modified with footprint of

the restaurant

**Zoning:** Business Park Zoning