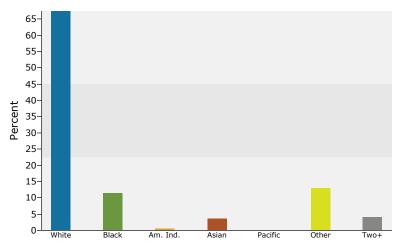

### **Median Age**

The median age in this area is 36.8, compared to U.S. median age of 37.3.

| Race and Ethnicity                       |       |       |       |
|------------------------------------------|-------|-------|-------|
| 2013 White Alone                         | 81.2% | 67.4% | 71.8% |
| 2013 Black Alone                         | 6.0%  | 11.4% | 9.8%  |
| 2013 American Indian/Alaska Native Alone | 0.5%  | 0.5%  | 0.4%  |
| 2013 Asian Alone                         | 3.3%  | 3.5%  | 3.4%  |
| 2013 Pacific Islander Alone              | 0.1%  | 0.0%  | 0.0%  |
| 2013 Other Race                          | 5.9%  | 13.0% | 10.8% |
| 2013 Two or More Races                   | 3.1%  | 4.2%  | 3.8%  |
| 2013 Hispanic Origin (Any Race)          | 15.1% | 27.1% | 23.4% |

Persons of Hispanic origin represent 23.4% of the population in the identified area compared to 17.4% of the U.S. population. Persons of Hispanic Origin may be of any race. The Diversity Index, which measures the probability that two people from the same area will be from different race/ethnic groups, is 66.3 in the identified area, compared to 62.1 for the U.S. as a whole.