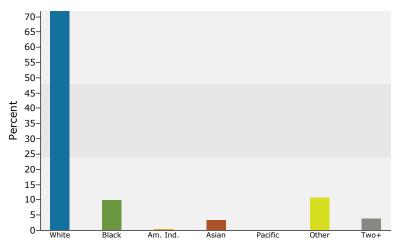

### **Median Age**

The median age in this area is 36.8, compared to U.S. median age of 37.3.

| Race and Ethnicity                       |       |       |       |
|------------------------------------------|-------|-------|-------|
| 2013 White Alone                         | 81.2% | 67.4% | 71.8% |
| 2013 Black Alone                         | 6.0%  | 11.4% | 9.8%  |
| 2013 American Indian/Alaska Native Alone | 0.5%  | 0.5%  | 0.4%  |
| 2013 Asian Alone                         | 3.3%  | 3.5%  | 3.4%  |
| 2013 Pacific Islander Alone              | 0.1%  | 0.0%  | 0.0%  |
| 2013 Other Race                          | 5.9%  | 13.0% | 10.8% |
| 2013 Two or More Races                   | 3.1%  | 4.2%  | 3.8%  |
| 2013 Hispanic Origin (Any Race)          | 15.1% | 27.1% | 23.4% |

Persons of Hispanic origin represent 23.4% of the population in the identified area compared to 17.4% of the U.S. population. Persons of Hispanic Origin may be of any race. The Diversity Index, which measures the probability that two people from the same area will be from different race/ethnic groups, is 66.3 in the identified area, compared to 62.1 for the U.S. as a whole.