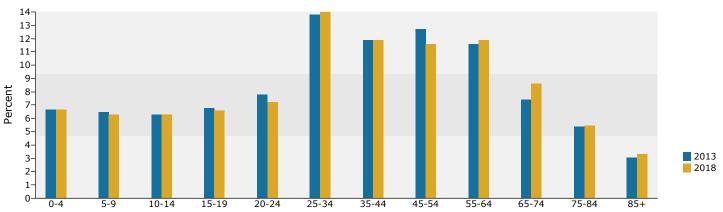

# **Executive Summary**

hospitality drive Hospitality Dr, Lancaster, Pennsylvania, 17601,

Rings: 1, 3, 5 mile radii

Prepared by Jeff Kurtz Latitude: 40.048031548 Longitude: -76.25085766

|                        | 1 mile | 3 miles | 5 miles |
|------------------------|--------|---------|---------|
| Population             |        |         |         |
| 2000 Population        | 3,437  | 56,554  | 127,820 |
| 2010 Population        | 4,438  | 63,164  | 140,286 |
| 2013 Population        | 4,561  | 64,508  | 142,684 |
| 2018 Population        | 4,742  | 66,669  | 146,954 |
| 2000-2010 Annual Rate  | 2.59%  | 1.11%   | 0.93%   |
| 2010-2013 Annual Rate  | 0.85%  | 0.65%   | 0.52%   |
| 2013-2018 Annual Rate  | 0.78%  | 0.66%   | 0.59%   |
| 2013 Male Population   | 47.7%  | 49.2%   | 48.5%   |
| 2013 Female Population | 52.3%  | 50.8%   | 51.5%   |
| 2013 Median Age        | 41.6   | 35.7    | 36.8    |

In the identified area, the current year population is 142,684. In 2010, the Census count in the area was 140,286. The rate of change since 2010 was 0.52% annually. The five-year projection for the population in the area is 146,954 representing a change of 0.59% annually from 2013 to 2018. Currently, the population is 48.5% male and 51.5% female.