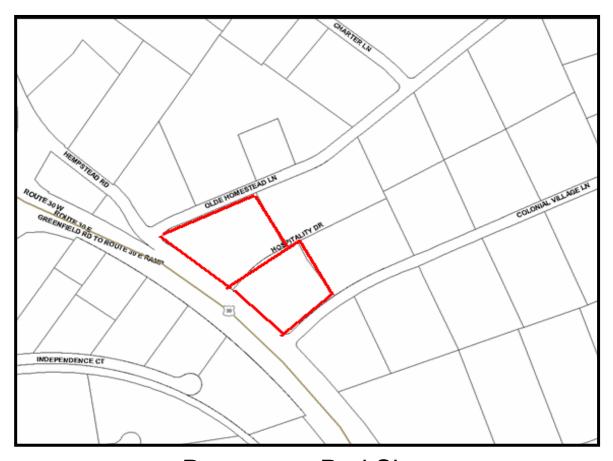

# Site Map

hospitality drive Hospitality Dr, Lancaster, Pennsylvania, 17601 Ring: 1, 3, 5 Miles Prepared by Jeff Kurtz Latitude: 40.048032 Longitude: -76.250858