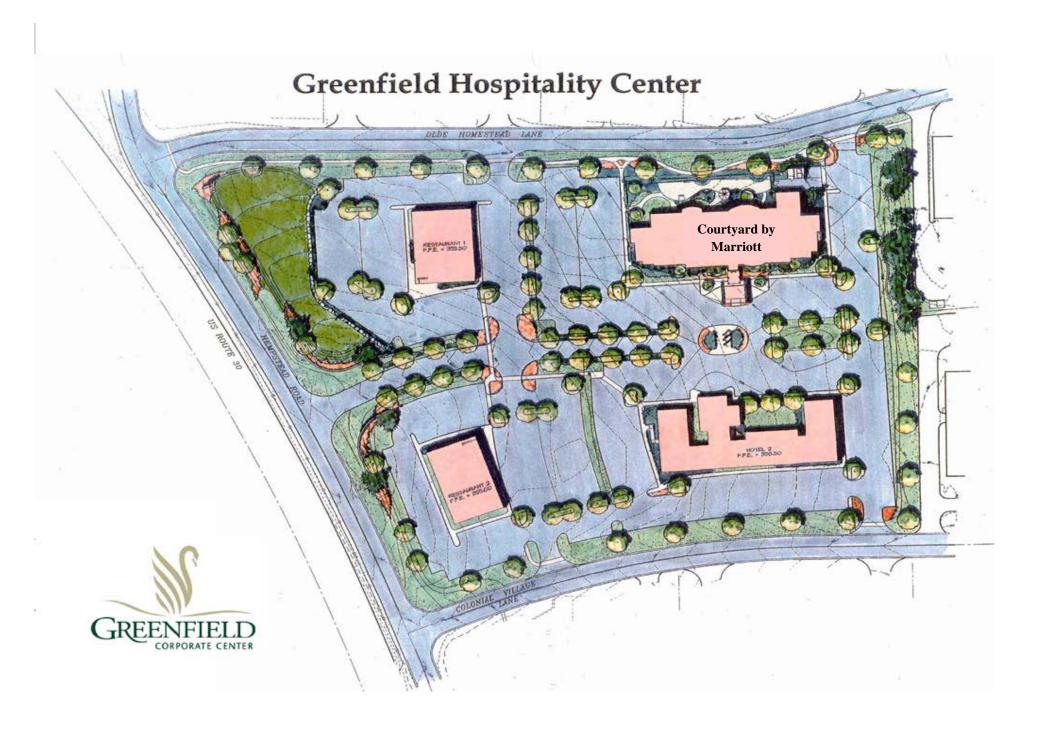

### **Description:**

Two Restaurant pad sites are available adjacent to the new Marriott Hotel, located in Greenfield Corporate Center, Lancaster, Pennsylvania. An additional hotel is scheduled on the adjacent lot. The restaurant sites have frontage and great visibility on U.S. Route 30 with traffic of 50,000 + cars per day. We are accepting offers for one restaurant catering to lunch and dinner crowds and one theme restaurant.

**Lot Size/Acreage:** 2.124 acre site & 1.923 acre site are conceptual sizes

Water & Sewer: Public

Gas: Yes

Parking: Please refer to plan which can be modified with footprint of

the restaurant

**Zoning:** Business Park Zoning