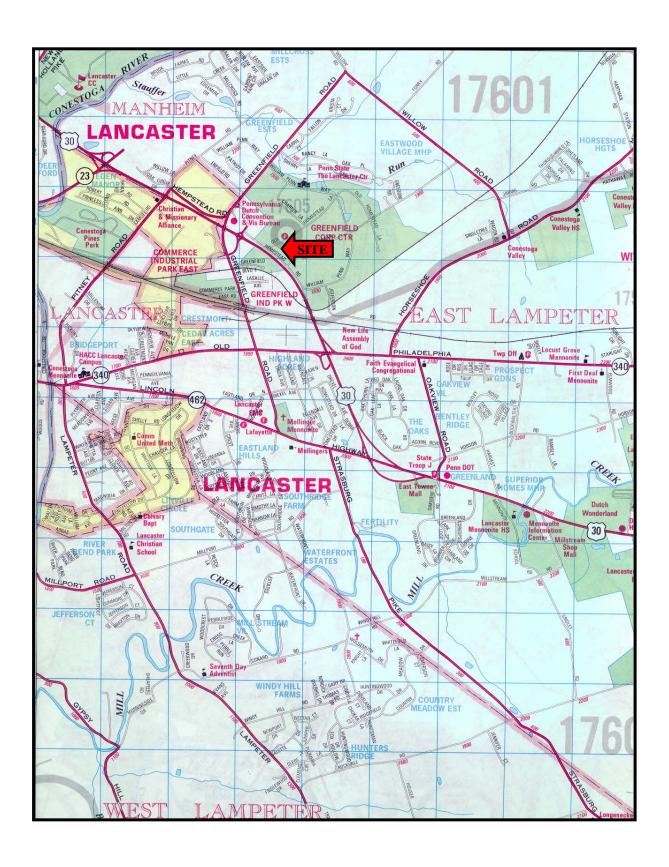

# **TAX MAP**

Restaurant Pad Sites Greenfield Corporate Center Lancaster, PA 17601