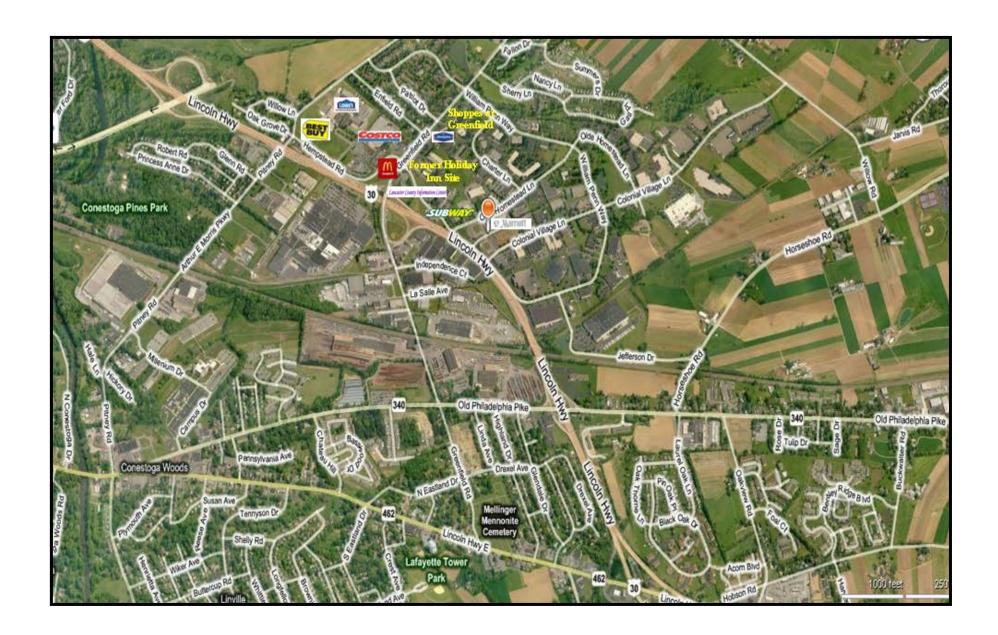

# **AERIAL PHOTO**

Restaurant Pad Sites Greenfield Corporate Center Lancaster, PA 17601