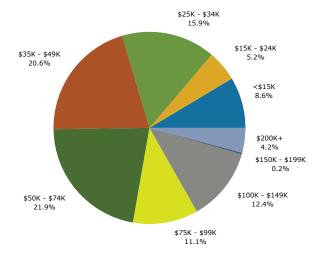

# **Executive Summary**

hospitality drive Hospitality Dr, Lancaster, Pennsylvania, 17601,

Rings: 1, 3, 5 mile radii

Prepared by Jeff Kurtz Latitude: 40.048031548 Longitude: -76.25085766

| 3 , ,                         |          |          |          |
|-------------------------------|----------|----------|----------|
|                               | 1 mile   | 3 miles  | 5 miles  |
| Median Household Income       |          |          |          |
| 2013 Median Household Income  | \$49,741 | \$43,539 | \$45,097 |
| 2018 Median Household Income  | \$59,737 | \$53,189 | \$54,671 |
| 2013-2018 Annual Rate         | 3.73%    | 4.09%    | 3.93%    |
| Average Household Income      |          |          |          |
| 2013 Average Household Income | \$68,419 | \$61,587 | \$62,997 |
| 2018 Average Household Income | \$78,601 | \$71,170 | \$73,239 |
| 2013-2018 Annual Rate         | 2.81%    | 2.93%    | 3.06%    |
| Per Capita Income             |          |          |          |
| 2013 Per Capita Income        | \$29,060 | \$23,706 | \$24,909 |
| 2018 Per Capita Income        | \$33,391 | \$27,328 | \$28,867 |
| 2013-2018 Annual Rate         | 2.82%    | 2.88%    | 2.99%    |
| Households by Income          |          |          |          |