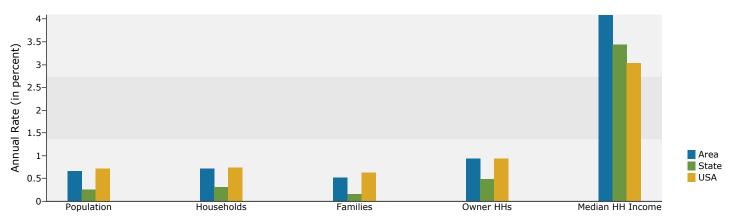

# **Executive Summary**

hospitality drive Hospitality Dr, Lancaster, Pennsylvania, 17601,

Rings: 1, 3, 5 mile radii

Prepared by Jeff Kurtz Latitude: 40.048031548 Longitude: -76.25085766

|                        | 1 mile | 3 miles | 5 miles |
|------------------------|--------|---------|---------|
| Population             |        |         |         |
| 2000 Population        | 3,437  | 56,554  | 127,820 |
| 2010 Population        | 4,438  | 63,164  | 140,286 |
| 2013 Population        | 4,561  | 64,508  | 142,684 |
| 2018 Population        | 4,742  | 66,669  | 146,954 |
| 2000-2010 Annual Rate  | 2.59%  | 1.11%   | 0.93%   |
| 2010-2013 Annual Rate  | 0.85%  | 0.65%   | 0.52%   |
| 2013-2018 Annual Rate  | 0.78%  | 0.66%   | 0.59%   |
| 2013 Male Population   | 47.7%  | 49.2%   | 48.5%   |
| 2013 Female Population | 52.3%  | 50.8%   | 51.5%   |
| 2013 Median Age        | 41.6   | 35.7    | 36.8    |

In the identified area, the current year population is 142,684. In 2010, the Census count in the area was 140,286. The rate of change since 2010 was 0.52% annually. The five-year projection for the population in the area is 146,954 representing a change of 0.59% annually from 2013 to 2018. Currently, the population is 48.5% male and 51.5% female.

| Households                  |       |        |        |
|-----------------------------|-------|--------|--------|
| 2000 Households             | 1,565 | 21,164 | 49,388 |
| 2010 Households             | 1,937 | 23,420 | 54,030 |
| 2013 Total Households       | 1,988 | 23,999 | 55,042 |
| 2018 Total Households       | 2,064 | 24,865 | 56,765 |
| 2000-2010 Annual Rate       | 2.15% | 1.02%  | 0.90%  |
| 2010-2013 Annual Rate       | 0.80% | 0.75%  | 0.57%  |
| 2013-2018 Annual Rate       | 0.76% | 0.71%  | 0.62%  |
| 2013 Average Household Size | 2.29  | 2.57   | 2.49   |

The household count in this area has changed from 54,030 in 2010 to 55,042 in the current year, a change of 0.57% annually. The five-year projection of households is 56,765, a change of 0.62% annually from the current year total. Average household size is currently 2.49, compared to 2.50 in the year 2010. The number of families in the current year is 34,432 in the specified area.