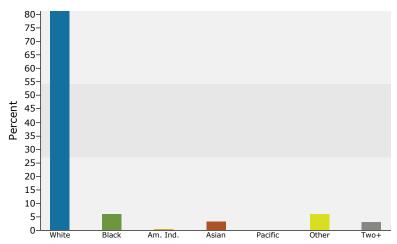

### **Median Age**

The median age in this area is 36.8, compared to U.S. median age of 37.3.

| Race and Ethnicity                       |       |       |       |
|------------------------------------------|-------|-------|-------|
| 2013 White Alone                         | 81.2% | 67.4% | 71.8% |
| 2013 Black Alone                         | 6.0%  | 11.4% | 9.8%  |
| 2013 American Indian/Alaska Native Alone | 0.5%  | 0.5%  | 0.4%  |
| 2013 Asian Alone                         | 3.3%  | 3.5%  | 3.4%  |
| 2013 Pacific Islander Alone              | 0.1%  | 0.0%  | 0.0%  |
| 2013 Other Race                          | 5.9%  | 13.0% | 10.8% |
| 2013 Two or More Races                   | 3.1%  | 4.2%  | 3.8%  |
| 2013 Hispanic Origin (Any Race)          | 15.1% | 27.1% | 23.4% |

Persons of Hispanic origin represent 23.4% of the population in the identified area compared to 17.4% of the U.S. population. Persons of Hispanic Origin may be of any race. The Diversity Index, which measures the probability that two people from the same area will be from different race/ethnic groups, is 66.3 in the identified area, compared to 62.1 for the U.S. as a whole.