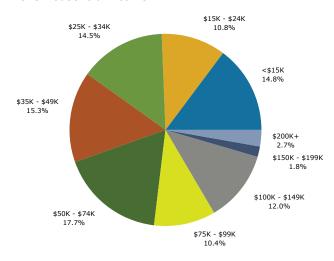

# **Executive Summary**

hospitality drive Hospitality Dr, Lancaster, Pennsylvania, 17601,

Rings: 1, 3, 5 mile radii

Prepared by Jeff Kurtz Latitude: 40.048031548 Longitude: -76.25085766

| 3 , ,                         |          |          |          |
|-------------------------------|----------|----------|----------|
|                               | 1 mile   | 3 miles  | 5 miles  |
| Median Household Income       |          |          |          |
| 2013 Median Household Income  | \$49,741 | \$43,539 | \$45,097 |
| 2018 Median Household Income  | \$59,737 | \$53,189 | \$54,671 |
| 2013-2018 Annual Rate         | 3.73%    | 4.09%    | 3.93%    |
| Average Household Income      |          |          |          |
| 2013 Average Household Income | \$68,419 | \$61,587 | \$62,997 |
| 2018 Average Household Income | \$78,601 | \$71,170 | \$73,239 |
| 2013-2018 Annual Rate         | 2.81%    | 2.93%    | 3.06%    |
| Per Capita Income             |          |          |          |
| 2013 Per Capita Income        | \$29,060 | \$23,706 | \$24,909 |
| 2018 Per Capita Income        | \$33,391 | \$27,328 | \$28,867 |
| 2013-2018 Annual Rate         | 2.82%    | 2.88%    | 2.99%    |
| Households by Income          |          |          |          |

Current median household income is \$45,097 in the area, compared to \$51,314 for all U.S. households. Median household income is projected to be \$54,671 in five years, compared to \$59,580 for all U.S. households

Current average household income is \$62,997 in this area, compared to \$71,842 for all U.S households. Average household income is projected to be \$73,239 in five years, compared to \$83,667 for all U.S. households

Current per capita income is \$24,909 in the area, compared to the U.S. per capita income of \$27,567. The per capita income is projected to be \$28,867 in five years, compared to \$32,073 for all U.S. households