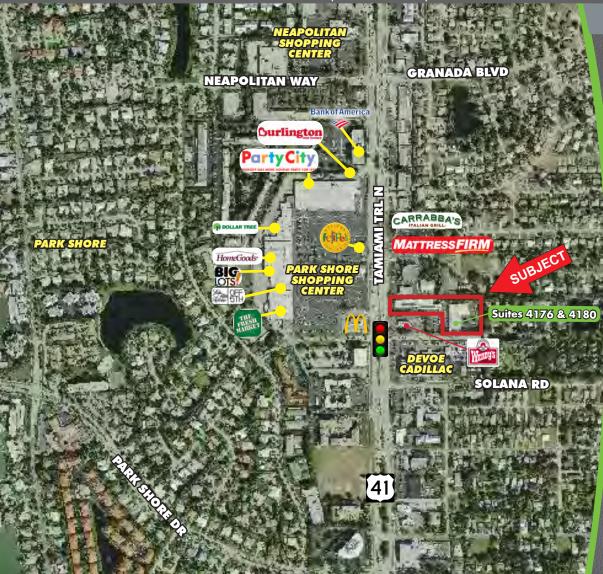

## FOR LEASE

4176 & 4180 TAMIAMI TRAIL N, NAPLES, FL 34103

LEASE RATE: \$15.00 PSF NNN

**CAM:** \$4.75 PSF (Includes Property Taxes and Insurance)

**LOCATION:** Located at the signalized intersection of Shady Rest Lane and

#### FORMER DRY CLEANER SPACE-

These two contiguous spaces are located at the east wing of Heron Place, the "L" shaped neighborhood strip center with high visibility, marquee signage and plenty of common parking. Conveniently located in North Naples in a very busy mid-trail section of US 41 that is across from the upscale Park Shore neighborhood. Within close proximity to Fresh Market, Felipe's Mexican Taqueria, McDonald's and many other restaurants and retailers.

#### **HIGHLIGHTS**

- Former dry cleaner
- Ready to occupy
- Competitive lease rate
- Marquee signage on Tamiami Trail
- Prime location at signalized intersection
- Across from upscale neighborhood of Park Shore