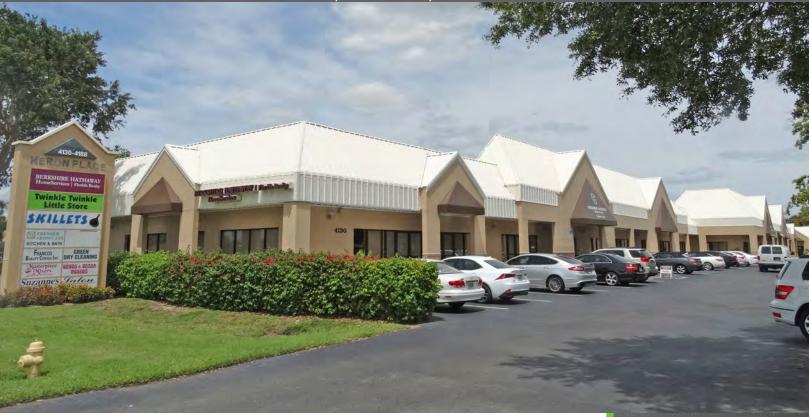

## HERON PLACE FORMER DRY CLEANER RETAIL SPACE

## FOR LEASE

4176 & 4180 TAMIAMI TRAIL N, NAPLES, FL 34103

LEASE RATE: \$15.00 PSF NNN

**CAM:** \$4.75 PSF (Includes Property Taxes and Insurance)

**LOCATION:** Located at the signalized intersection of Shady Rest Lane and

#### FORMER DRY CLEANER SPACE-

These two contiguous spaces are located at the east wing of Heron Place, the "L" shaped neighborhood strip center with high visibility, marquee signage and plenty of common parking. Conveniently located in North Naples in a very busy mid-trail section of US 41 that is across from the upscale Park Shore neighborhood. Within close proximity to Fresh Market, Felipe's Mexican Taqueria, McDonald's and many other restaurants and retailers.

#### JOIN EXISTING TENANTS

- Berkshire Hathaway Realty
- Twinkle Twinkle Little Store (children's consignment store)
- Skillet's Restaurant
- Premier Showcare Kitchen & Bath
- Franco's Beauty Center
- Premier Liquidation Services
- Suzanne's Salon
- Engler Window & Door
- Chic Spa