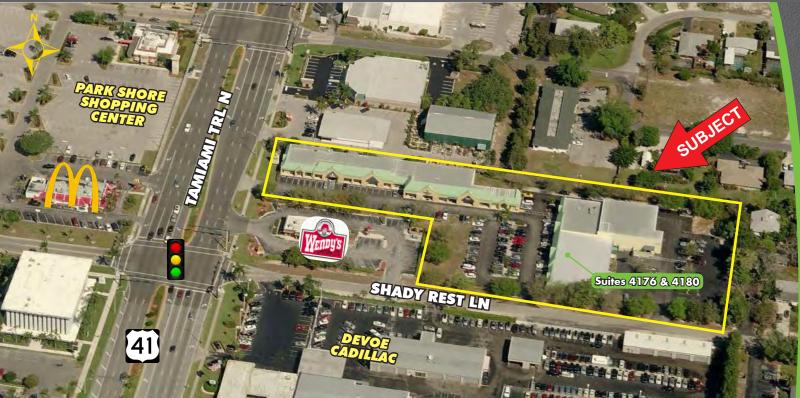

## FOR LEASE

4176 & 4180 TAMIAMI TRAIL N, NAPLES, FL 34103

LEASE RATE: \$15.00 PSF NNN

**CAM:** \$4.75 PSF (Includes Property Taxes and Insurance)

**LOCATION:** Located at the signalized intersection of Shady Rest Lane and

#### FORMER DRY CLEANER SPACE-

These two contiguous spaces are located at the east wing of Heron Place, the "L" shaped neighborhood strip center with high visibility, marquee signage and plenty of common parking. Conveniently located in North Naples in a very busy mid-trail section of US 41 that is across from the upscale Park Shore neighborhood. Within close proximity to Fresh Market, Felipe's Mexican Taqueria, McDonald's and many other restaurants and retailers.

#### **HIGHLIGHTS**

- Former dry cleaner
- Ready to occupy
- Competitive lease rate
- Marquee signage on Tamiami Trail
- Prime location at signalized intersection
- Across from upscale neighborhood of Park Shore