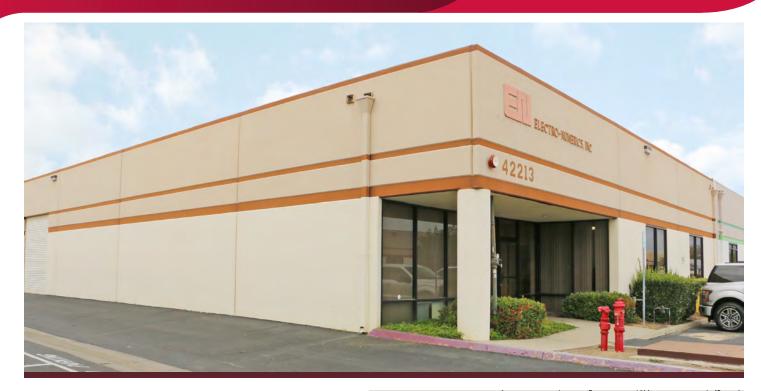

#### **PROPERTY HIGHLIGHTS:**

- ±6,192 SF Freestanding Industrial Building for Lease
- Approximately 2,000 SF of Office Build-Out which includes: Reception, 6 Private Offices, 2 Restrooms, Open Office Area/Work Area
- Bonus Mezzanine Storage Area
- (2) 10'x12' Grade Level Doors
- 16' Clear Height
- Close Proximity to I-15 Freeway via Winchester Road
- Zoned LI (Light Industrial, City of Temecula)
- Fenceable Yard