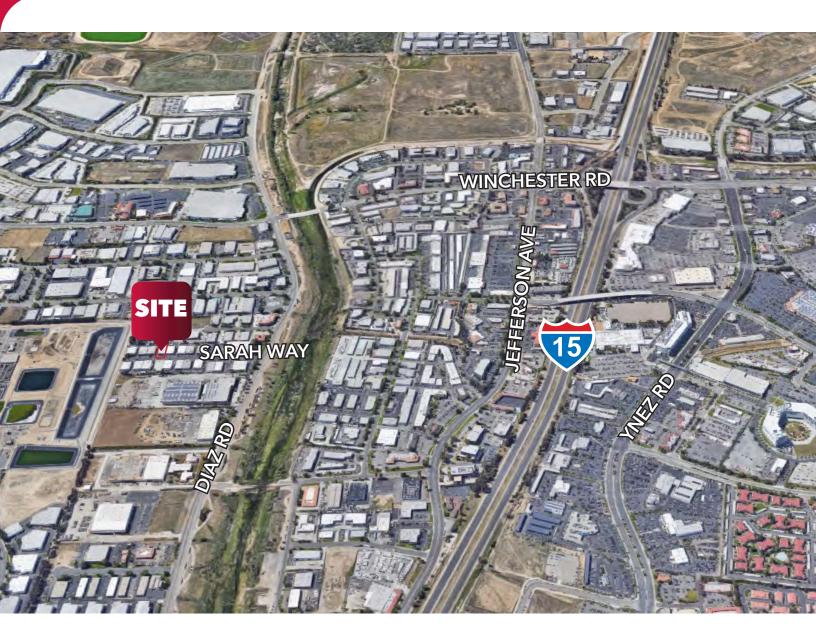

#### **PROPERTY HIGHLIGHTS:**

- ±6,192 SF Freestanding Industrial Building for Lease
- Approximately 2,000 SF of Office Build-Out which includes: Reception, 6 Private Offices, 2 Restrooms, Open Office Area/Work Area
- Bonus Mezzanine Storage Area
- (2) 10'x12' Grade Level Doors
- 16' Clear Height
- Close Proximity to I-15 Freeway via Winchester Road
- Zoned LI (Light Industrial, City of Temecula)
- Fenceable Yard