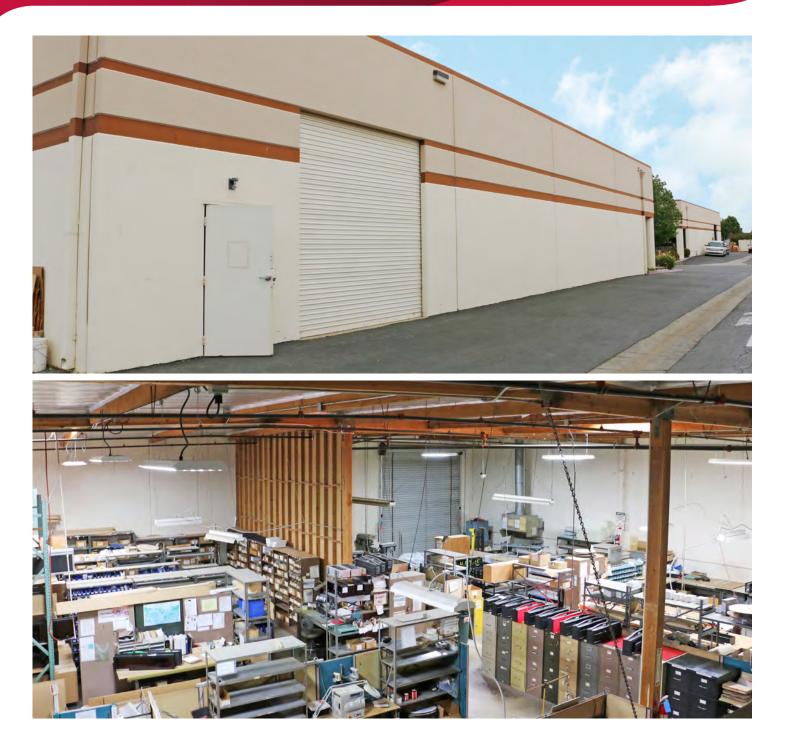

#### **PROPERTY HIGHLIGHTS:**

- ±6,192 SF Freestanding Industrial Building for Lease
- Approximately 2,000 SF of Office Build-Out which includes: Reception, 6 Private Offices, 2 Restrooms, Open Office Area/Work Area
- Bonus Mezzanine Storage Area
- (2) 10'x12' Grade Level Doors
- 16' Clear Height
- Close Proximity to I-15 Freeway via Winchester Road
- Zoned LI (Light Industrial, City of Temecula)
- Fenceable Yard