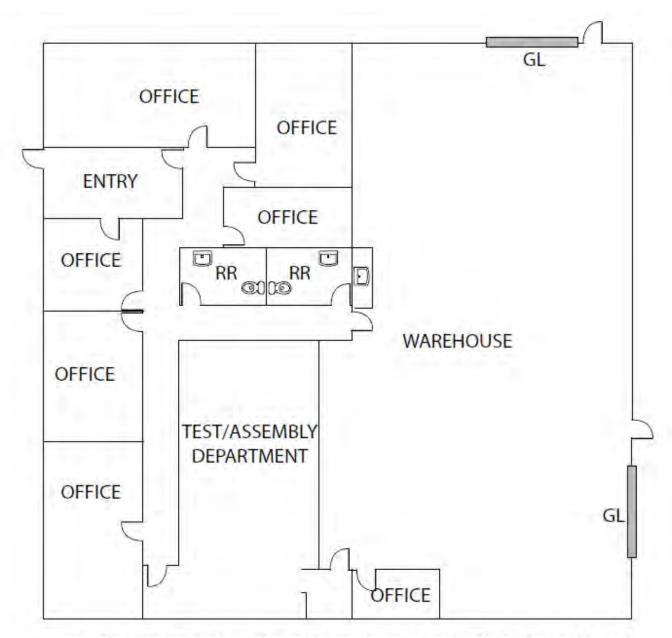

#### **PROPERTY HIGHLIGHTS:**

- ±6,192 SF Freestanding Industrial Building for Lease
- Approximately 2,000 SF of Office Build-Out which includes: Reception, 6 Private Offices, 2 Restrooms, Open Office Area/Work Area
- Bonus Mezzanine Storage Area
- (2) 10'x12' Grade Level Doors
- 16' Clear Height
- Close Proximity to I-15 Freeway via Winchester Road
- Zoned LI (Light Industrial, City of Temecula)
- Fenceable Yard

# LEASE RATE: \$0.90 SF, IG

\*Floor plans may not represent current "as built" improvements and may not be to scale.

**Charley Black** 951.445.4507 cblack@leetemecula.com Lic.#01000597

Charley Black 951.445.4507 cblack@leetemecula.com Lic.#01000597