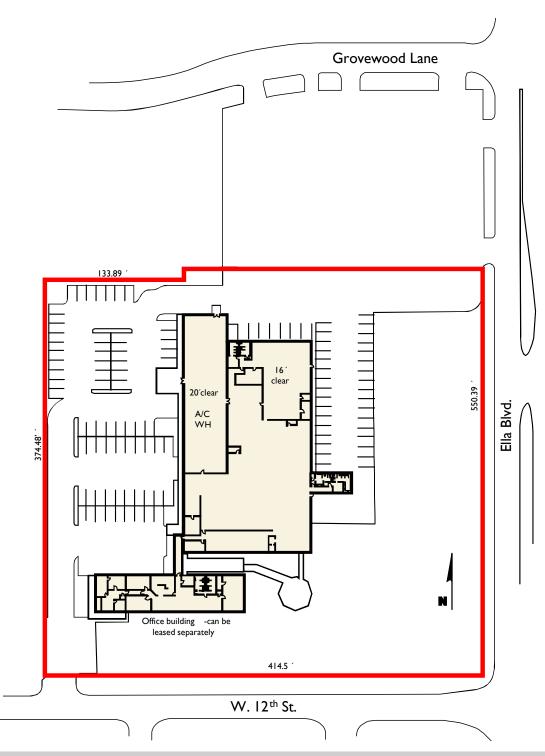

### **Property Highlights**

- 31,470 sq. ft. total
- ±23,705 sq. ft. warehouse all a/c
- ±7,765 sq. ft. office (can be divided)
- Brick construction
- · Grade-level loading
- 16´ 20´ clear height
- · Outside storage, fenced parking lot
- · Call Broker for pricing