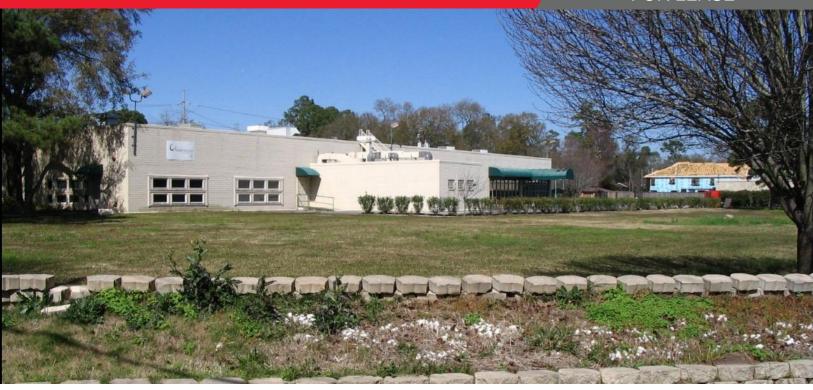

# 2902 W. 12<sup>TH</sup> ST. HOUSTON, TX

**FOR LEASE** 

### **Property Highlights**

- 31,470 sq. ft. total
- ±23,705 sq. ft. warehouse all a/c
- ±7,765 sq. ft. office (can be divided)
- Brick construction
- · Grade-level loading
- 16´ 20´ clear height
- · Outside storage, fenced parking lot
- · Call Broker for pricing