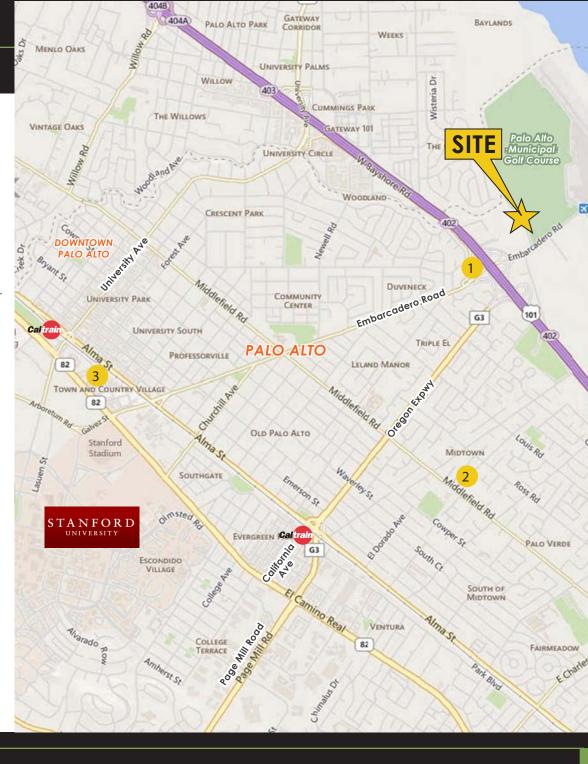

#### **PROJECT HIGHLIGHTS**

- ±12,179 Palo Alto Sublease Available
- Lease Expiration Date: November 30, 2020
- Available Q2 2018
- Project Consists of Four 2-Story Buildings Totaling Approximately ±197,000 SF
- Lush Mature Garden Landscaping with Fountains and Mature Redwoods
- Deck and Patio Seating Areas
- Five Minutes to Downtown Palo Alto, California Avenue District and Stanford University
- Each Building has:
  - Courtyard Garden Patio
  - Showers in Second Floor Restrooms
  - Tenant Monument Signage
- Public Shuttle Service to Caltrain
- Direct Access to Highway 101
- Excellent Signage Visibility
- Abundant On-Site Parking