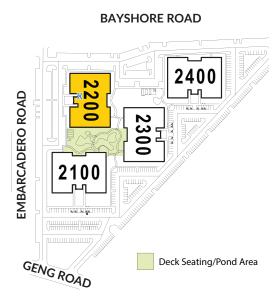

CA RE License #01836599 245 Lytton Avenue, Suite 150, Palo Alto, CA 94301

### 2200 Geng Road, Palo Alto

#### **PROJECT HIGHLIGHTS**

- ±12,179 Palo Alto Sublease Available
- Lease Expiration Date: November 30, 2020
- Available Q2 2018
- Project Consists of Four 2-Story Buildings Totaling Approximately ±197,000 SF
- Lush Mature Garden Landscaping with Fountains and Mature Redwoods
- Deck and Patio Seating Areas
- Five Minutes to Downtown Palo Alto, California Avenue District and Stanford University
- Each Building has:
  - Courtyard Garden Patio
  - Showers in Second Floor Restrooms
  - Tenant Monument Signage
- Public Shuttle Service to Caltrain
- Direct Access to Highway 101
- Excellent Signage Visibility
- Abundant On-Site Parking



## 2200 Geng Road, Palo Alto

### **FLOORPLAN**





#### 2200 Geng Road, Palo Alto

#### **AMENITIES**

#### SHOPPING CENTERS



Shell Gas Station



MIDTOWN
Safeway
CVS
7-Eleven
Round Table Pizza
Chase Bank
Wells Fargo Bank

Sancho's Taqueria

Mike's Cafe Indochine Nature's Alley Como Esta Taqueria The UPS Store Peninsula Hardware Midtown Hair Studio Midtown Shoe Repair

#### 3 TOWN & COUNTRY VILLAGE

**Apparel & Shoes** Athleta B.Real Women's Apparel Fillmore & 5th Francesca's Collections Honeys and Heroes In Her Shoes Intermix Jarbo J.McLaughlin Malia Mills Margaret O'Leary Mom's the Word Patrick James Planet Blue **RUTI** Tennis Town & Country

Beauty HALO - A Blow Dry Bar LaBelle Day Spa & Salon Snip-its

The Walking Company

**U** Threads

Entertainment Peninsula Box Office Food & Restaurants
Asian Box
Belcampo Meat Company
Calafia