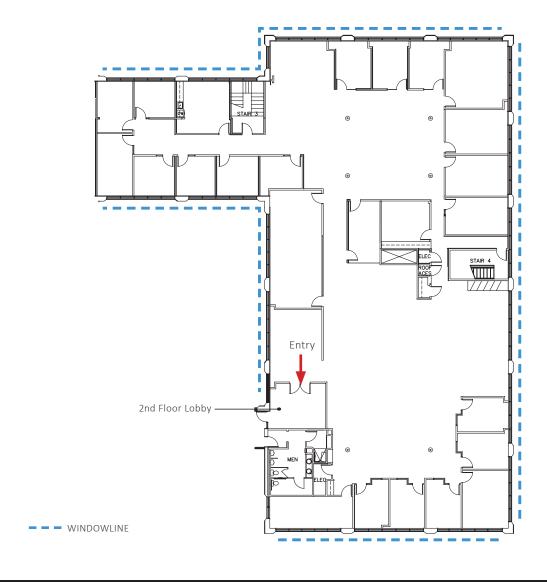

om CA RE License #01836599 245 Lytton Avenue, Suite 150, Palo Alto, CA 94301

### 2200 Geng Road, Palo Alto

#### **PROJECT HIGHLIGHTS**

- ±12,179 Palo Alto Sublease Available
- Lease Expiration Date: November 30, 2020
- Available Q2 2018
- Project Consists of Four 2-Story Buildings Totaling Approximately ±197,000 SF
- Lush Mature Garden Landscaping with Fountains and Mature Redwoods
- Deck and Patio Seating Areas
- Five Minutes to Downtown Palo Alto, California Avenue District and Stanford University
- Each Building has:
  - Courtyard Garden Patio
  - Showers in Second Floor Restrooms
  - Tenant Monument Signage
- Public Shuttle Service to Caltrain
- Direct Access to Highway 101
- Excellent Signage Visibility
- Abundant On-Site Parking



## 2200 Geng Road, Palo Alto

### **FLOORPLAN**





#### 2200 Geng Road, Palo Alto

#### **AMENITIES**

#### SHOPPING CENTERS



Shell Gas Station



MIDTOWN
Safeway
CVS
7-Eleven
Round Table Pizza
Chase Bank
Wells Fargo Bank

Sancho's Taqueria

Mike's Cafe Indochine Nature's Alley Como Esta Taqueria The UPS Store Peninsula Hardware Midtown Hair Studio Midtown Shoe Repair

#### 3 TOWN & COUNTRY VILLAGE

**Apparel & Shoes** Athleta B.Real Women's Apparel Fillmore & 5th Francesca's Collections Honeys and Heroes In Her Shoes Intermix Jarbo J.McLaughlin Malia Mills Margaret O'Leary Mom's the Word Patrick James Planet Blue **RUTI** Tennis Town & Country

Beauty HALO - A Blow Dry Bar LaBelle Day Spa & Salon Snip-its

The Walking Company

**U** Threads

Entertainment Peninsula Box Office Food & Restaurants
Asian Box
Belcampo Meat Company
Calafi