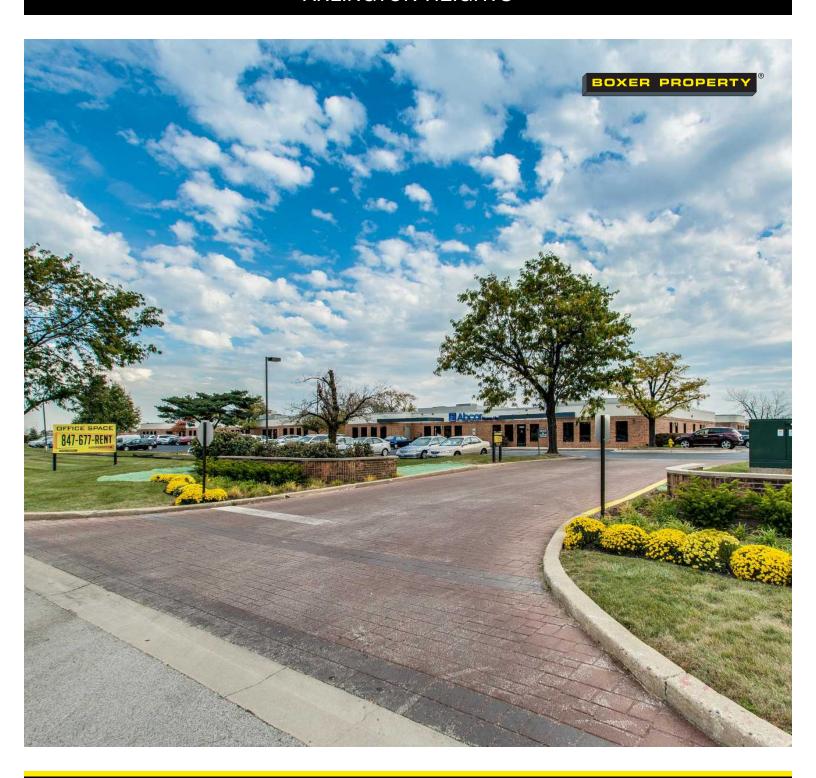

## ARLINGTON RIDGE OFFICE PARK

3205-3231 NORTH WILKE ROAD ARLINGTON RIDGE, IL 60004

#### **AREA AMENITIES**

- 20 minutes from O'Hare International Airport
- Ridge Plaza & Park Place Shopping Center nearby
- Restaurants, banks, hotels, post office, & shopping in the immediate vicinity
- Conveniently located in NW Arlington Heights, at the SE quadrant of the intersection of IL Route 53 & West Dundee Road

#### **DIRECTIONS**

Traveling West on I-90 exit toward NW Suburbs. Keep left, follow signs for Kirchoff Rd. and merge onto IL-53N. Take the US-12/ Rand Rd. exit, continue straight onto N Wilke Rd. Property will be on the right.