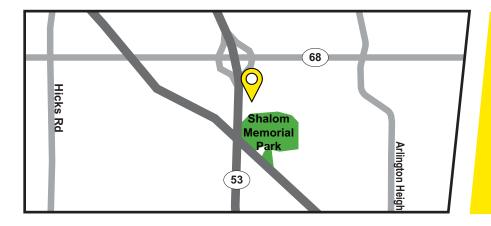

#### **AREA AMENITIES**

- 20 minutes from O'Hare International Airport
- Ridge Plaza & Park Place Shopping Center nearby
- Restaurants, banks, hotels, post office, & shopping in the immediate vicinity
- Conveniently located in NW Arlington Heights, at the SE quadrant of the intersection of IL Route 53 & West Dundee Road

#### **DIRECTIONS**

Traveling West on I-90 exit toward NW Suburbs. Keep left, follow signs for Kirchoff Rd. and merge onto IL-53N. Take the US-12/ Rand Rd. exit, continue straight onto N Wilke Rd. Property will be on the right.