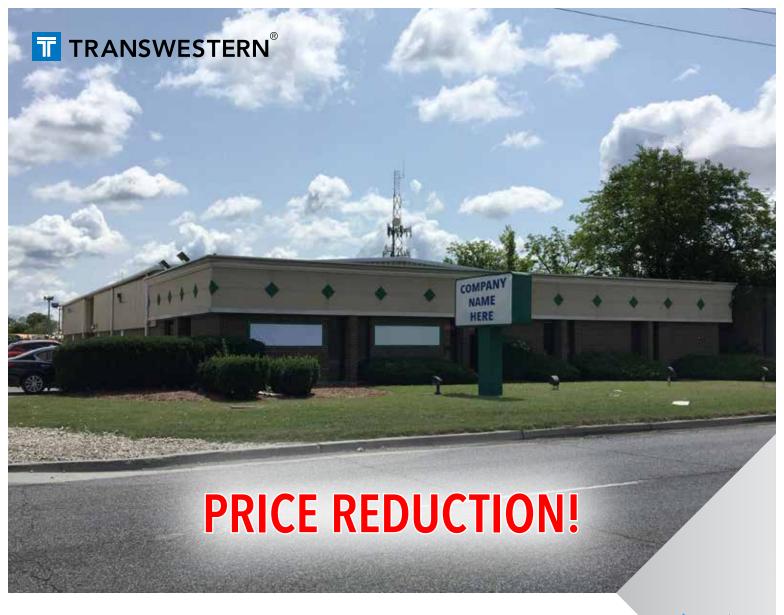

±12,000 SF INDUSTRIAL / SHOWROOM FACILITY

## FOR SALE OR LEASE

1911 S. BUSSE ROAD | MT. PROSPECT, IL 60056

**ROSS LEHRMAN** 

847.588.5671 ross.lehrman@transwestern.com

JUSTIN LERNER, SIOR 847.588.5665 justin.lerner@transwestern.com JOE KARMIN 847.588.5670 joe.karmin@transwestern.com

Construction: Masonry

Year Built: 1974

Power: 400 Amps

Heating: Gas

.

Parking: ±18 Car Spaces

Lease Rate: \$7.95 PSF Modified Gross

Sale Price: \$708,000 \$588,000 (\$49.00 PSF)