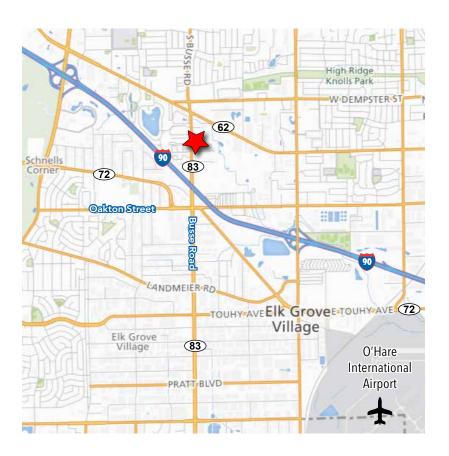

# GHLIGHTS

Visibility along Route 83 (22,700 VPD)

High image showroom and office space

Open warehouse layout

Excellent access to O'Hare

Potential 6B eligibility