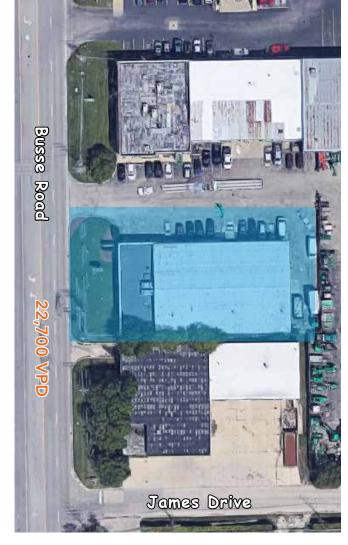

# GHLIGHTS

Visibility along Route 83 (22,700 VPD)

High image showroom and office space

Open warehouse layout

Excellent access to O'Hare

Potential 6B eligibility