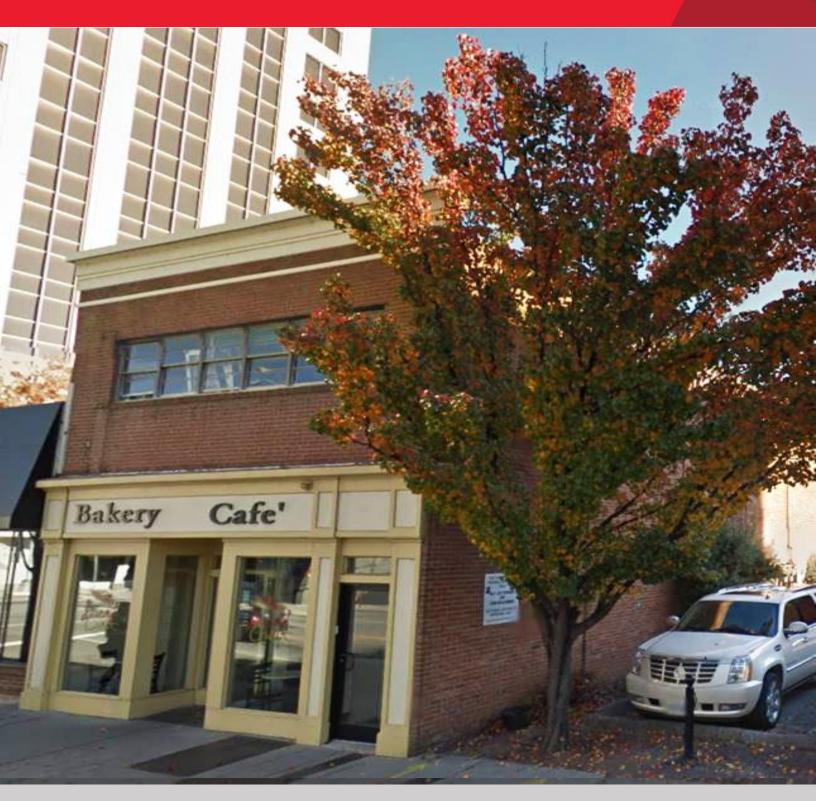

## **Property Features**

- Downtown Restaurant Site
- High Foot Traffic
- 2,500 SF / \$16 PSF NNN

| Specifications |                  |
|----------------|------------------|
| Available SF   | 2,500            |
| Timing         | Vacant           |
| Rental Rate    | \$16 PSF NNN     |
| Parking        | Downtown Parking |
| Year Built     | 1956             |
| Location       | Downtown Roanoke |
|                |                  |