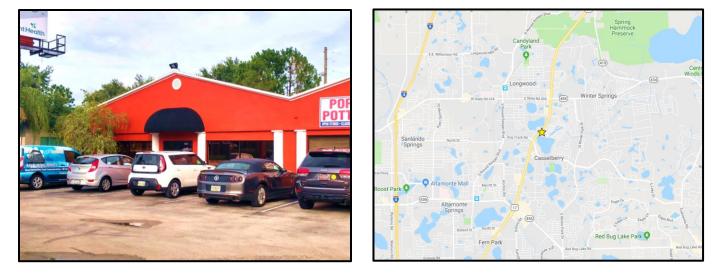

## 1667 US 17-92, Longwood, FL 32750

- 2,120 SF Office/Retail fronting busy 17-92 (56,000 vpd)
- Four private offices and huge open workspace plus dedicated reception, break room, and conference room
- Ample parking at front and rear with additional unpaved parking area
- Large monument sign on 17-92
- Server room with dedicated AC
- 3 phase power available
- Additional lot available for outside storage
- Perfect for Telecom, Security, Construction, Call Center