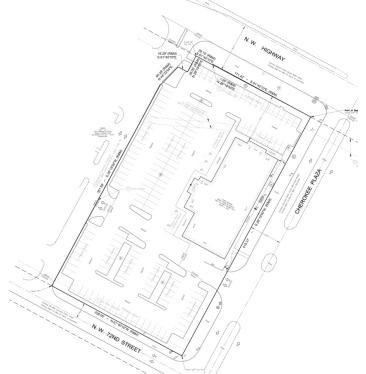

### **OFFERING SUMMARY**

| Lease Rate:    | \$15.00 SF/yr (NNN)  |
|----------------|----------------------|
| Building Size: | 14,339 SF            |
| Zoning:        | C-4                  |
| Lot Size:      | 2.17 Acres           |
| Year Built:    | 2009                 |
| Submarket:     | Warr Acres/North OKC |

<sup>09092020</sup> Landlord is willing to subdivide the building for multiple tenants.