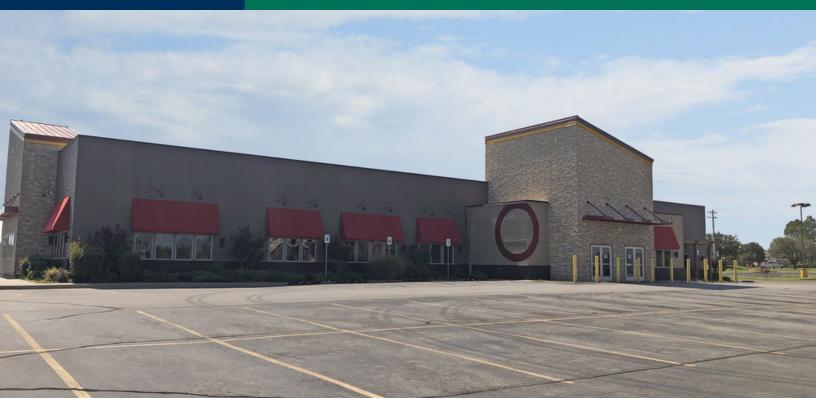

# PRICE EDWARDS

Former Golden Corral Restaurant Building 5702 NW Expressway, Oklahoma City, OK 73132

### **PROPERTY OVERVIEW**

Former Golden Corral Restaurant building available for lease, fully furnished with all FF&E remaining in the space. The building is prominently located along NW Expressway in Oklahoma City on one of the heaviest traveled streets in the entire city with over 100,000 cars per day. Neighboring tenants in the area include McDonald's, Taco Bell, Starbucks, Fairfield Inn & Suites, Hertz Corporate Office, Hideaway Pizza and Mosaic Church OKC. Space could be converted to a non-food use as well for either audio/stereo, furniture, home décor or outdoor activity retailers. The building has great access with a street light located at the intersection of Cherokee Plaza and NW Expressway.