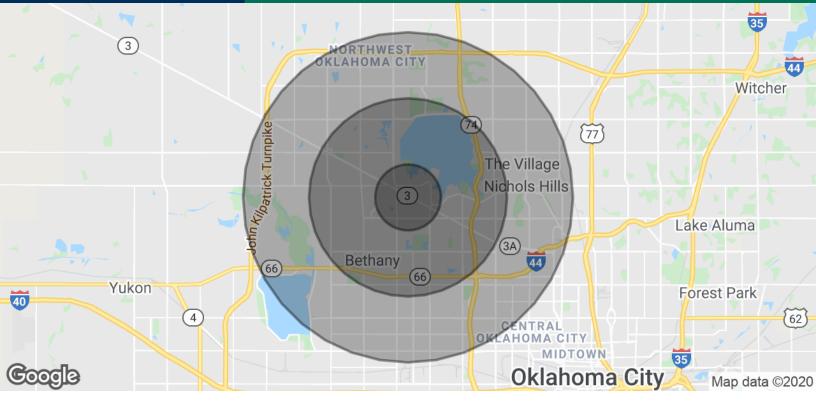

# PRICE EDWARDS

Former Golden Corral Restaurant Building 5702 NW Expressway, Oklahoma City, OK 73132

| POPULATION           | 1 MILE | 3 MILES | 5 MILES |
|----------------------|--------|---------|---------|
| Total Population     | 8,662  | 78,356  | 230,755 |
| Average age          | 37.3   | 36.8    | 37.5    |
| Average age (Male)   | 36.5   | 36.1    | 36.1    |
| Average age (Female) | 37.7   | 38.0    | 38.8    |
| HOUSEHOLDS & INCOME  | 1 MILE | 3 MILES | 5 MILES |
| Total households     | 3,658  | 33,532  | 98,529  |

| # of persons per HH | 2.4       | 2.3       | 2.3       |
|---------------------|-----------|-----------|-----------|
| Average HH income   | \$53,321  | \$58,638  | \$64,333  |
| Average house value | \$131,293 | \$142,362 | \$166,400 |
|                     |           |           |           |

\* Demographic data derived from 2010 US Census