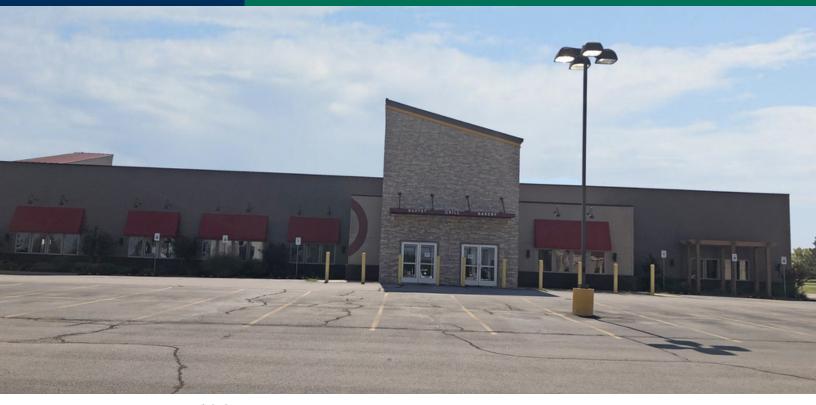

Former Golden Corral Restaurant Building 5702 NW Expressway, Oklahoma City, OK 73132

EV ERNST 405.843.7474 eernst@priceedwards.com priceedwards.com

he information contained herein is from sources deemed reliable. No representation is made to the accuracy herein. Photos herein are the property of their respective owners, and use of them without express written consent of the owner is prohibited