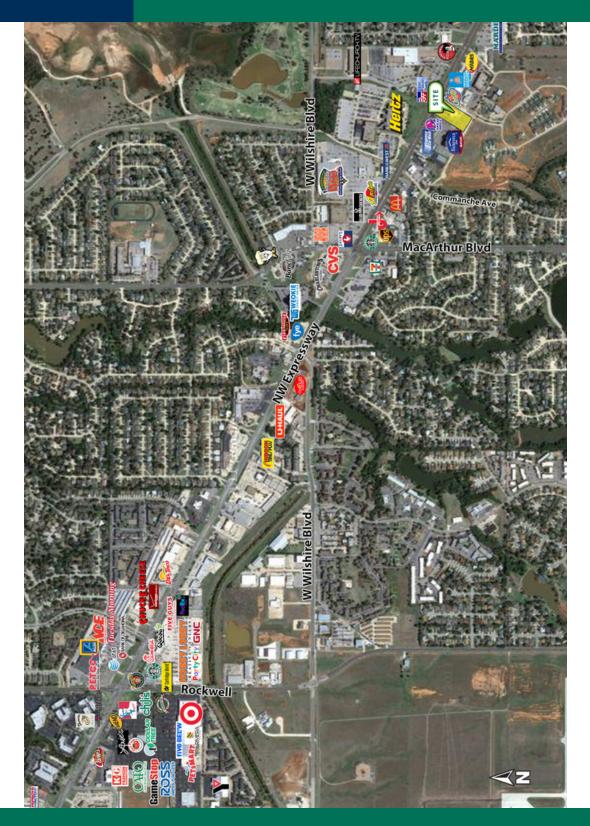

### **PROPERTY OVERVIEW**

Former Golden Corral Restaurant building available for lease, fully furnished with all FF&E remaining in the space. The building is prominently located along NW Expressway in Oklahoma City on one of the heaviest traveled streets in the entire city with over 100,000 cars per day. Neighboring tenants in the area include McDonald's, Taco Bell, Starbucks, Fairfield Inn & Suites, Hertz Corporate Office, Hideaway Pizza and Mosaic Church OKC. Space could be converted to a non-food use as well for either audio/stereo, furniture, home décor or outdoor activity retailers. The building has great access with a street light located at the intersection of Cherokee Plaza and NW Expressway.

<sup>09092020</sup> Landlord is willing to subdivide the building for multiple tenants.