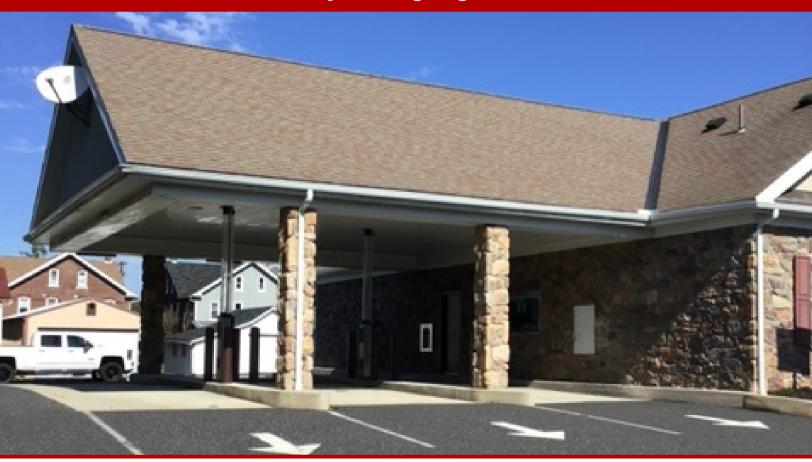

## 317 EAST LANDIS STREET COOPERSBURG, PA 18036

**Leasing Entire 2,500 SF Facility** 

PARKING FOR 18 SPACES

FREESTANDING BUILDING W/ DRIVE THRU AT SIGNALIZED INTERSECTION Fabulous freestanding former bank branch available for lease. Site is situated at the signalized intersection of Rt. 309 and Landis Street in Coopersburg, PA. Freestanding 2,500 SF structure with THREE drive-thru lanes.

## Highly Visible on Heavily Traveled PA Route 309

3 Drive-thru Lanes - Pylon Signage - Minutes From I-78

James Balliet President O 610-435-1800 C 610-972-6808

James@JBPropertyGroup.com JBPropertyGroup.com