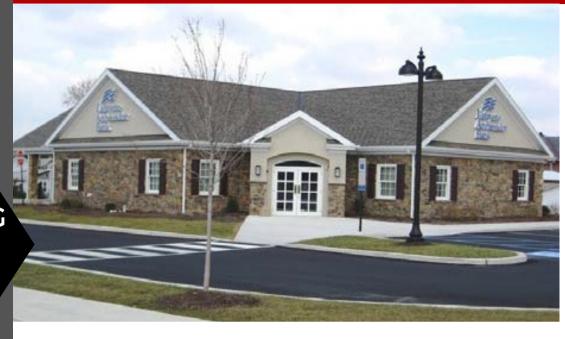

## 317 EAST LANDIS STREET COOPERSBURG, PA 18036

**Leasing Entire 2,500 SF Facility** 

PARKING FOR 18 SPACES

FREESTANDING BUILDING W/ DRIVE THRU AT SIGNALIZED INTERSECTION Fabulous freestanding former bank branch available for lease. Site is situated at the signalized intersection of Rt. 309 and Landis Street in Coopersburg, PA. Freestanding 2,500 SF structure with THREE drive-thru lanes.

## Highly Visible on Heavily Traveled PA Route 309

3 Drive-thru Lanes - Pylon Signage - Minutes From I-78

James Balliet President O 610-435-1800 C 610-972-6808

James@JBPropertyGroup.com JBPropertyGroup.com