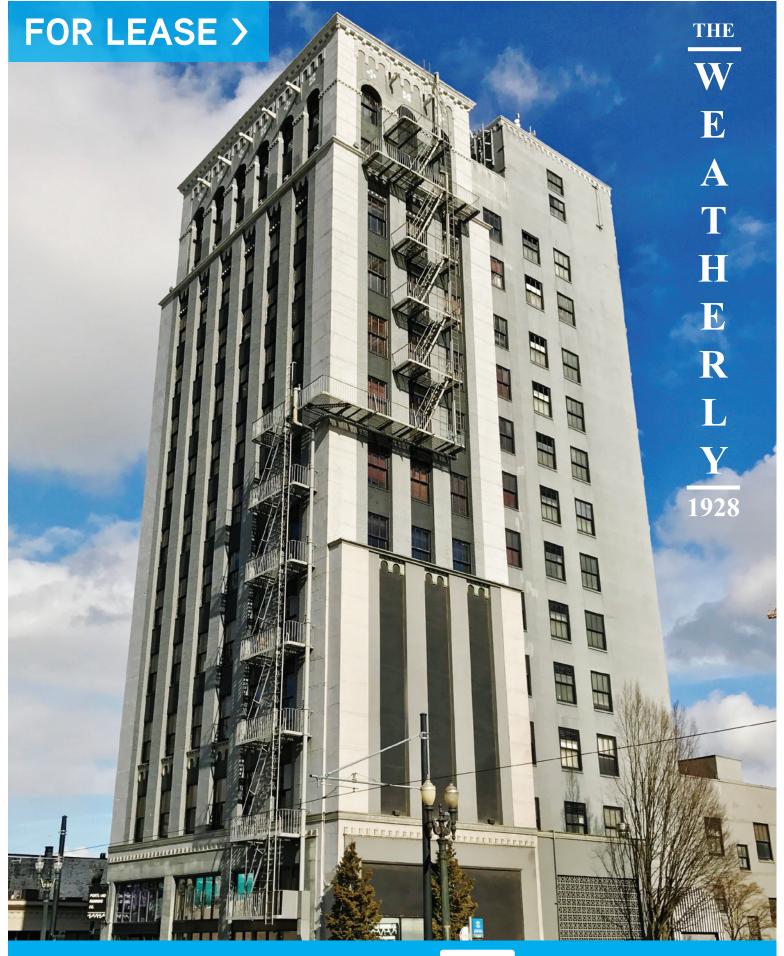

## The Weatherly 516 SE Morrison Street

The Weatherly, located on the Eastside of Portland, is an iconic 12 story office building built in 1928. It prominently sits at the gateway to the Central Eastside with direct access to TriMet's Steetcar line and offers parking on-site. Given its location, The Weatherly features unmatched views of downtown Portland, Mt. Hood, Mt. St. Helens, the Willamette River, and Portland's famous bridges.

Photo courtesy Mayfield Companies

As the first high-rise building in Portland east of the Willamette River, The Weatherly continues to serve the modern-day workforce.

Suite 1200 | 3,780 RSF \$28.50/SF Full Service