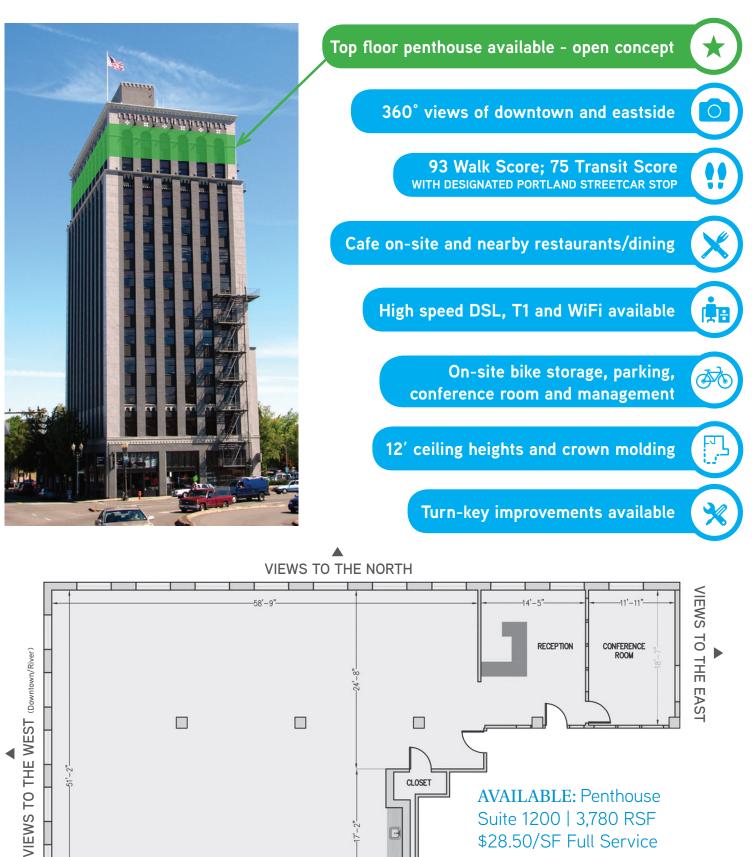

## The Weatherly 516 SE Morrison Street

The Weatherly, located on the Eastside of Portland, is an iconic 12 story office building built in 1928. It prominently sits at the gateway to the Central Eastside with direct access to TriMet's Steetcar line and offers parking on-site. Given its location, The Weatherly features unmatched views of downtown Portland, Mt. Hood, Mt. St. Helens, the Willamette River, and Portland's famous bridges.

Photo courtesy Mayfield Companies

As the first high-rise building in Portland east of the Willamette River, The Weatherly continues to serve the modern-day workforce.

Suite 1200 | 3,780 RSF \$28.50/SF Full Service