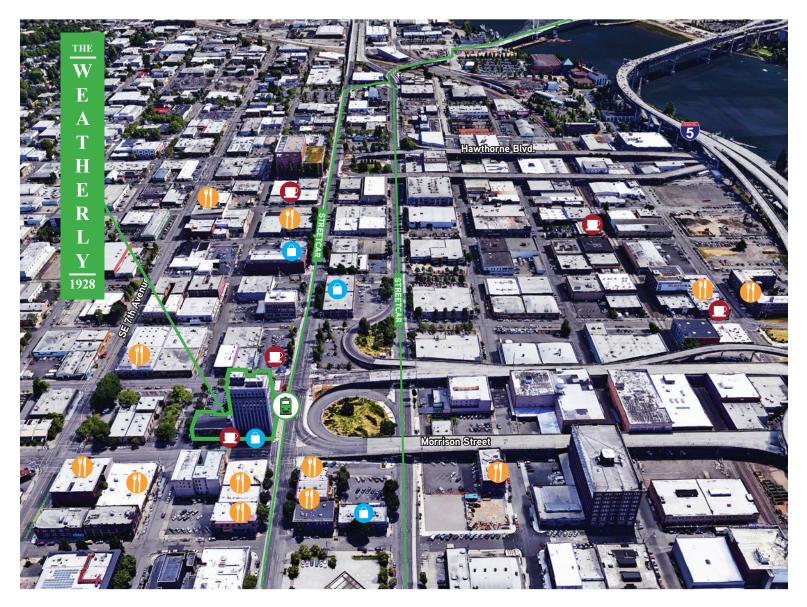

## The Weatherly 516 SE Morrison Street

The Weatherly, located on the Eastside of Portland, is an iconic 12 story office building built in 1928. It prominently sits at the gateway to the Central Eastside with direct access to TriMet's Steetcar line and offers parking on-site. Given its location, The Weatherly features unmatched views of downtown Portland, Mt. Hood, Mt. St. Helens, the Willamette River, and Portland's famous bridges.

## **Nearby Amenities**

RESTAURANTS: ()) LE BISTRO MONTAGE DIG A PONY KACHKA LANTERN LOUNGE & EATERY BIT HOUSE SALOON

**BUNK MORRISON** 

**ROBO TACO** 

STAR BAR

AFURI RAMEN

**COMMONS BREWERY** 

BUNK BAR WATER

BOKE BOWL CLARK LEWIS HAIR OF THE DOG BREWING OLYMPIA PROVISIONS SPEAKEASY TAVERN NOSTRANA

STREETCAR STOP:

COFFEE: NIRVANA CAFE DUTCH BROS COAVA COFFEE ROASTERS WATER AVENUE COFFEE STUMPTOWN COFFEE ROASTERS

RETAILERS: REJUVENATION GRAND MARKETPLACE RIVER CITY BICYCLES PORTLAND RUNNING COMPANY

The occurrent has been prepared by colline's international for advectiging and general monitation only. Colline's international makes no guarantees, persentations or warranties of any kind, expressed or implied, regarding the information including, but not illimited to, warranties of content, accuracy and reliability. Any interested party should undertake their own inquiries as to the accuracy of the information. Colliers International excludes unequivocally all inferred or implied terms, conditions and warranties arising out of this document and excludes all liability for loss and transaes arising there from This publication is the convintible property of Colliers International and/or its licescr(3) 2017 All rights reserved