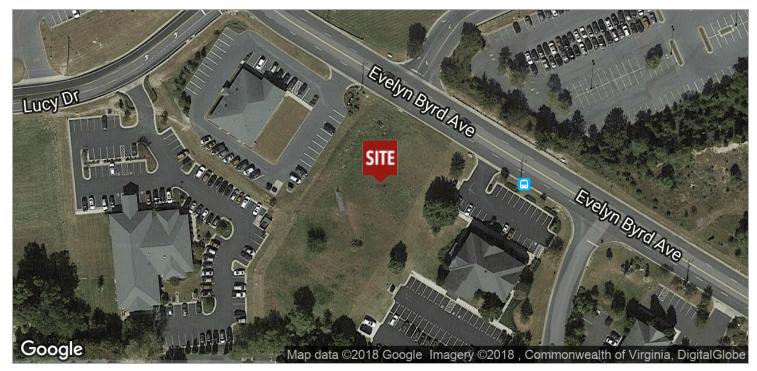

S LOT FOR SALE

2205 Evelyn Byrd Avenue, Harrisonburg, VA 22801

# **Executive Summary**



#### **OFFERING SUMMARY**

Sale Price: \$255,000

Lot Size: 1.27 Acres

Zoning: B2C

Utilities: Public Water/Sewer

Available

Access: Evelyn Byrd Avenue

16,000 VPD



#### **PROPERTY OVERVIEW**

1.274 acre lot surrounded by many established businesses. Great location for medical building, office building, even retail with special use permit. Easy access to East Market Street retail corridor, Interstate 81, JMU, Sentara RMH. One of the last remaining commercial building lots in Harrisonburg's prime business district. Conceptual site plan for development in place.

For More Information:



# PROFESSIONAL BUSINESS LOT FOR SALE

2205 Evelyn Byrd Avenue, Harrisonburg, VA 22801

#### **Location Maps**







# PROFESSIONAL BUSINESS LOT FOR SALE

2205 Evelyn Byrd Avenue, Harrisonburg, VA 22801

#### Plat