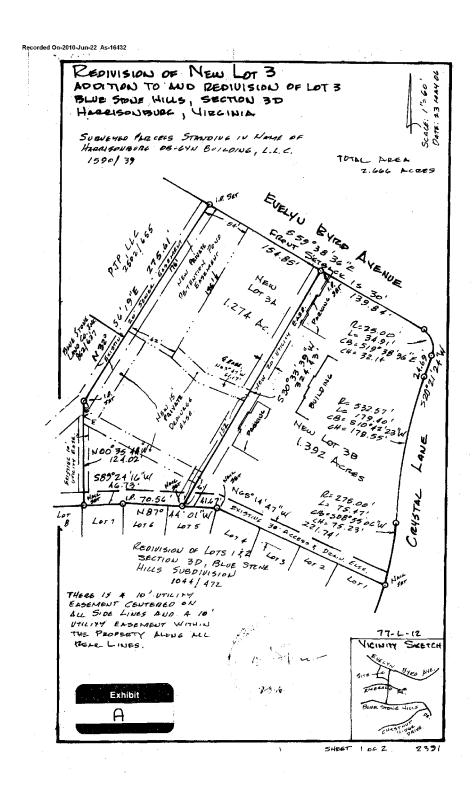

ING SUMMARY**

Sale Price: \$255,000

Lot Size: 1.27 Acres

Zoning: B2C

Utilities: Public Water/Sewer

Available

Access: Evelyn Byrd Avenue

16,000 VPD



#### **PROPERTY OVERVIEW**

1.274 acre lot surrounded by many established businesses. Great location for medical building, office building, even retail with special use permit. Easy access to East Market Street retail corridor, Interstate 81, JMU, Sentara RMH. One of the last remaining commercial building lots in Harrisonburg's prime business district. Conceptual site plan for development in place.

For More Information:



# PROFESSIONAL BUSINESS LOT FOR SALE

2205 Evelyn Byrd Avenue, Harrisonburg, VA 22801

#### **Location Maps**







# PROFESSIONAL BUSINESS LOT FOR SALE

2205 Evelyn Byrd Avenue, Harrisonburg, VA 22801

#### Plat