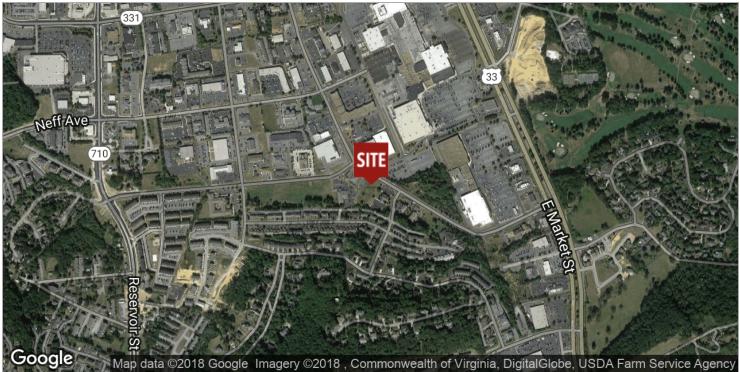

LOT FOR SALE

2205 Evelyn Byrd Avenue, Harrisonburg, VA 22801

# **Executive Summary**



#### **OFFERING SUMMARY**

Sale Price: \$255,000

Lot Size: 1.27 Acres

Zoning: B2C

Utilities: Public Water/Sewer

Available

Access: Evelyn Byrd Avenue

16,000 VPD



#### **PROPERTY OVERVIEW**

1.274 acre lot surrounded by many established businesses. Great location for medical building, office building, even retail with special use permit. Easy access to East Market Street retail corridor, Interstate 81, JMU, Sentara RMH. One of the last remaining commercial building lots in Harrisonburg's prime business district. Conceptual site plan for development in place.

For More Information:



# PROFESSIONAL BUSINESS LOT FOR SALE

2205 Evelyn Byrd Avenue, Harrisonburg, VA 22801

#### **Location Maps**







# PROFESSIONAL BUSINESS LOT FOR SALE

2205 Evelyn Byrd Avenue, Harrisonburg, VA 22801

#### Plat