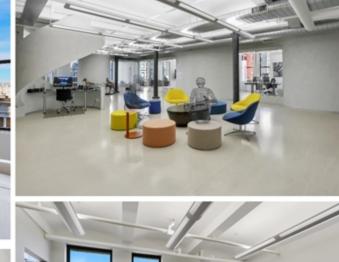

### - Existing installation with 10 perimeter offices/meeting rooms & conference room and large open area.

SPACE HIGHLIGHTS

- Hardwood floors & polished concrete throughout, exposed
- Abundant natural light, Broadway & Bond Street exposure.