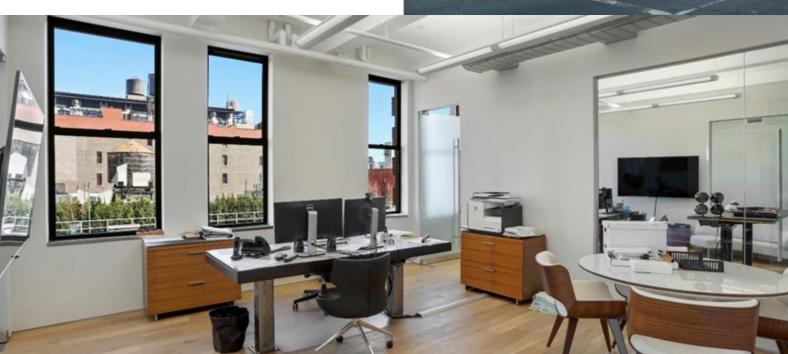

### - Existing installation with 10 perimeter offices/meeting rooms & conference room and large open area.

SPACE HIGHLIGHTS

- Hardwood floors & polished concrete throughout, exposed
- Abundant natural light, Broadway & Bond Street exposure.