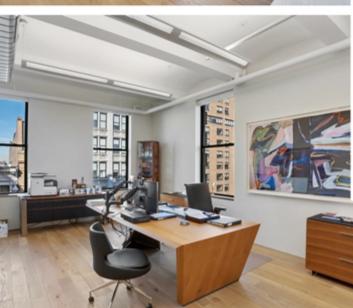

### - Existing installation with 10 perimeter offices/meeting rooms & conference room and large open area.

SPACE HIGHLIGHTS

- Hardwood floors & polished concrete throughout, exposed
- Abundant natural light, Broadway & Bond Street exposure.