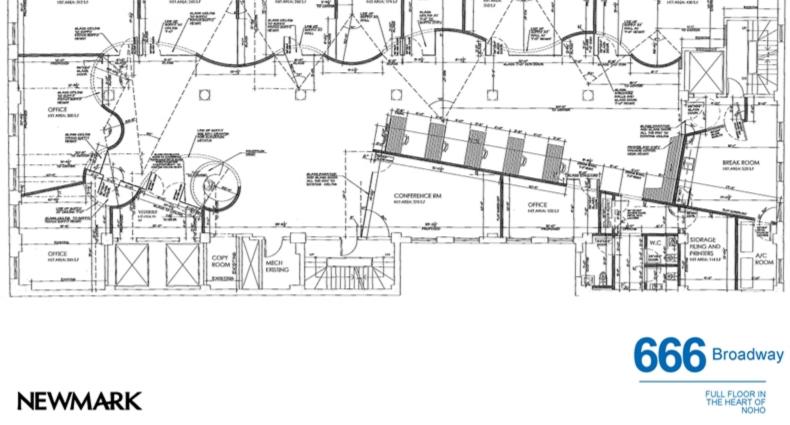

### **NEWMARK**

| AREA:       | Entire 8th Flo | or: <b>8,000 RSF</b> |
|-------------|----------------|----------------------|
| POSSESSION: |                | Immediate            |
| TERMS:      |                | 5 – 10 Years         |
|             |                |                      |

### - Existing installation with 10 perimeter offices/meeting rooms & conference room and large open area.

SPACE HIGHLIGHTS

- Hardwood floors & polished concrete throughout, exposed
- Abundant natural light, Broadway & Bond Street exposure.