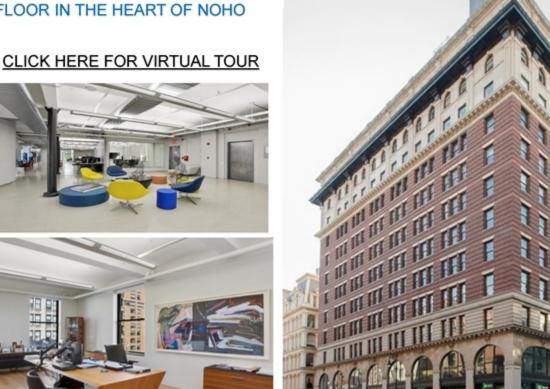

### - Existing installation with 10 perimeter offices/meeting rooms & conference room and large open area.

SPACE HIGHLIGHTS

- Hardwood floors & polished concrete throughout, exposed
- Abundant natural light, Broadway & Bond Street exposure.