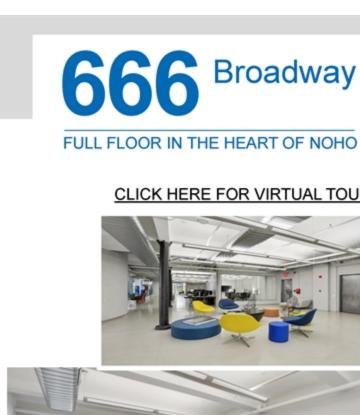

### - Existing installation with 10 perimeter offices/meeting rooms & conference room and large open area.

SPACE HIGHLIGHTS

- Hardwood floors & polished concrete throughout, exposed
- Abundant natural light, Broadway & Bond Street exposure.