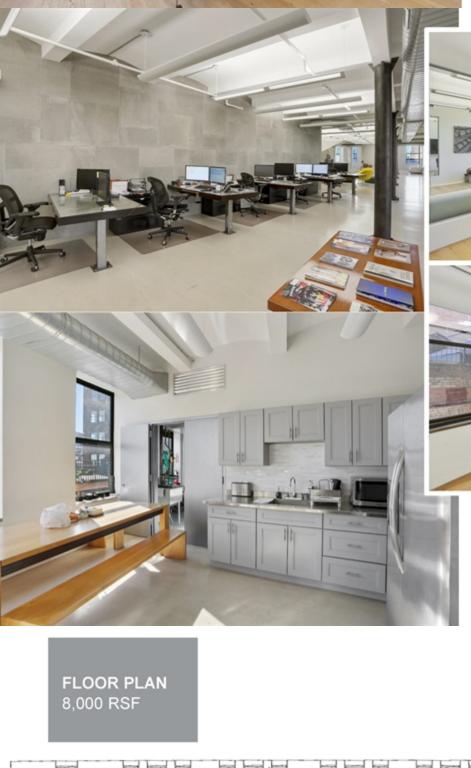

### **NEWMARK**

| AREA:       | Entire 8th Flo | or: <b>8,000 RSF</b> |
|-------------|----------------|----------------------|
| POSSESSION: |                | Immediate            |
| TERMS:      |                | 5 – 10 Years         |
|             |                |                      |

### - Existing installation with 10 perimeter offices/meeting rooms & conference room and large open area.

SPACE HIGHLIGHTS

- Hardwood floors & polished concrete throughout, exposed
- Abundant natural light, Broadway & Bond Street exposure.