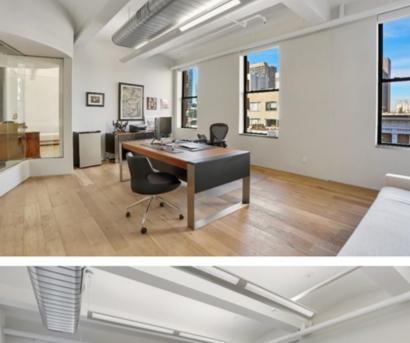

### - Existing installation with 10 perimeter offices/meeting rooms & conference room and large open area.

SPACE HIGHLIGHTS

- Hardwood floors & polished concrete throughout, exposed
- Abundant natural light, Broadway & Bond Street exposure.