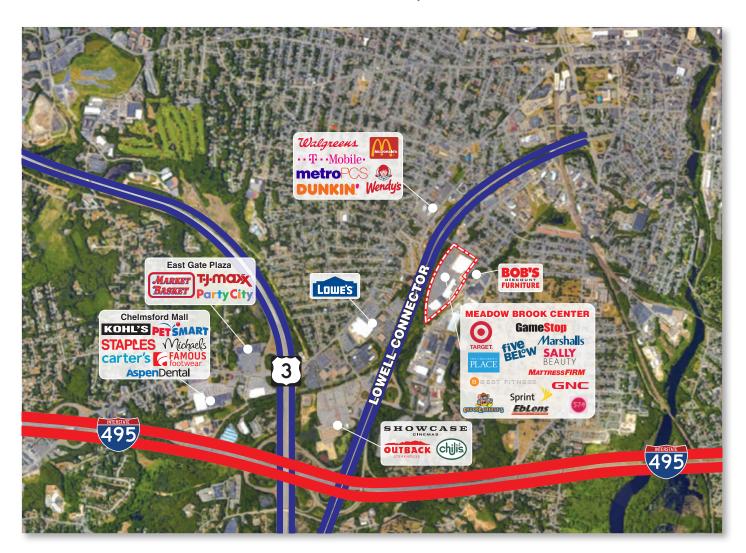

### **Meadow Brook Center**

**Location:** 

Meadow Brook Center is located in Middlesex County at 199-211 Plain Street at the intersection of Lowell Connector, Lowell, Massachusetts 01852.

Type:

Community Strip Center

GLA:

272,947 sf

Target Marshalls

Best Fitness

Traffic: Major Tenants:

Two way average daily traffic on Lowell Connector is 40,000 cars per day

**5:** 

137,689 sf 25,000 sf 16,852 sf