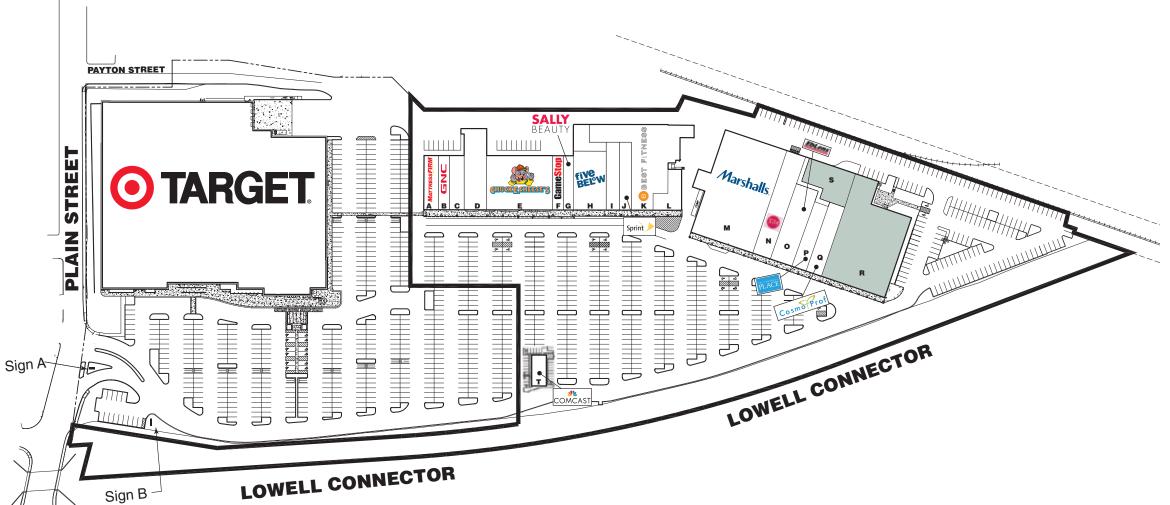

## **Meadow Brook Center**

199–211 Plain Street

Lowell, Massachusetts 01852

**Darren Sasso** 212-265-6600 x354 dsasso@rdmanagement.com

810 Seventh Avenue, 10th floor New York, NY 10019

| A. Mattress Firm             | 4,400 sf  | K. Best Fitness                           | 16,852 sf |
|------------------------------|-----------|-------------------------------------------|-----------|
| B. GNC                       | 1,600 sf  | L. Nail Depot                             | 2,600 sf  |
| C. SROS Salon                | 1,500 sf  | M. Marshalls                              | 25,000 sf |
| D. China Buffet              | 6,000 sf  | N. 5-7-9 Apparel Stores                   | 7,986 sf  |
| E. Chuck E. Cheese           | 11,959 sf | O. Eblens                                 | 5,973 sf  |
| F. Game Stop                 | 2,300 sf  | P. The Children's Place                   | 3,500 sf  |
| G. Sally Beauty              | 1,500 sf  | Q. Cosmo Prof                             | 2,544 sf  |
| H. Five Below                | 7,750 sf  | R. Available (120.6' x 198.9' irr.)       | 20,509 sf |
| I. Bambu Drinks and Desserts | 1,520 sf  | S. Available Storage (84.3' x 73.9' irr.) | 5,232 sf  |
| J. Sprint                    | 1,833 sf  | T. Comcast                                | 4,700 sf  |