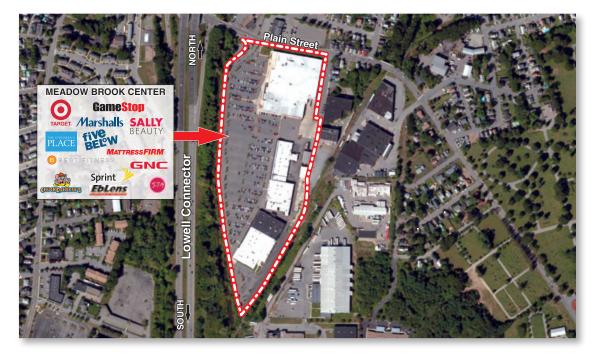

### **Meadow Brook Center**

**Location:** 

Meadow Brook Center is located in Middlesex County at 199-211 Plain Street at the intersection of Lowell Connector, Lowell, Massachusetts 01852.

Type:

Community Strip Center

GLA:

272,947 sf

Target Marshalls

Best Fitness

Traffic: Major Tenants:

Two way average daily traffic on Lowell Connector is 40,000 cars per day

**5:** 

137,689 sf 25,000 sf 16,852 sf