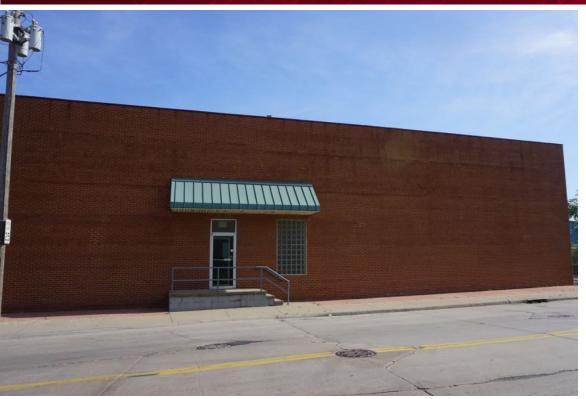

# 4701 Crayton Avenue Cleveland, OH

#### **BUILDING FEATURES:**

- · Great for owner/user or investor
- 72,120 SF with 45,620 SF occupied
- 20' clear
- Wet sprinkler system
- Newer roof
- 3 Phase power
- Year built 1955
- Proximity to I-490, I-77, I-71, and I-90
- Adjacent to Cleveland food terminal
- Asking sale price: \$1.4 Million

#### **AVAILABLE FOR LEASE:**

- 26,500 SF with 3,700 SF of office space
- Clean warehouse
- Interior dock plus room for additional docks
- 2 drive in doors
- Rate: \$2.50/SF MG