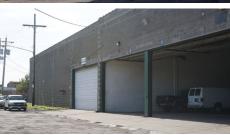

#### **BUILDING FEATURES:**

- · Great for owner/user or investor
- 72,120 SF with 45,620 SF occupied
- 20' clear
- Wet sprinkler system
- Newer roof
- 3 Phase power
- Year built 1955
- Proximity to I-490, I-77, I-71, and I-90
- Adjacent to Cleveland food terminal
- Asking sale price: \$1.4 Million

#### **AVAILABLE FOR LEASE:**

- 26,500 SF with 3,700 SF of office space
- Clean warehouse
- Interior dock plus room for additional docks
- 2 drive in doors
- Rate: \$2.50/SF MG