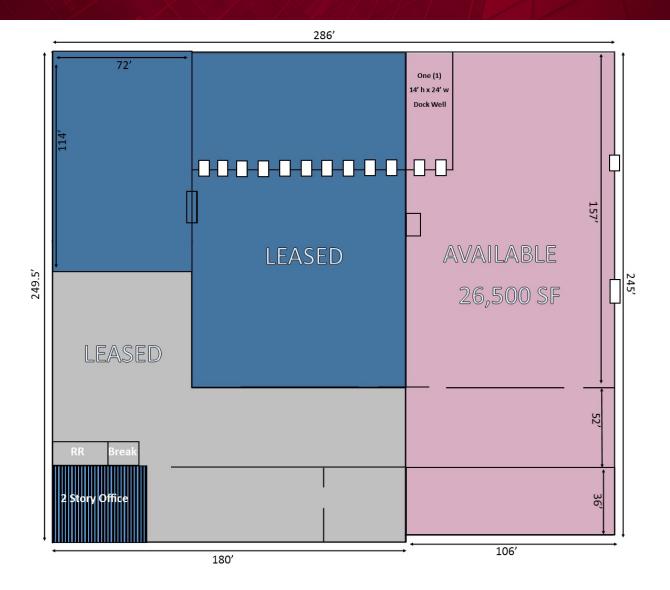

### 72,120 SF AVAILABLE FOR SALE

# 26,500 WITH 3,700 SF OF OFFICE AVAILABLE FOR LEASE

FOR MORE INFORMATION PLEASE CONTACT:

#### **BUILDING FEATURES:**

- · Great for owner/user or investor
- 72,120 SF with 45,620 SF occupied
- 20' clear
- Wet sprinkler system
- Newer roof
- 3 Phase power
- Year built 1955
- Proximity to I-490, I-77, I-71, and I-90
- Adjacent to Cleveland food terminal
- Asking sale price: \$1.4 Million

#### **AVAILABLE FOR LEASE:**

- 26,500 SF with 3,700 SF of office space
- Clean warehouse
- Interior dock plus room for additional docks
- 2 drive in doors
- Rate: \$2.50/SF MG