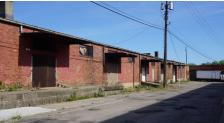

#### **BUILDING FEATURES:**

- · Great for owner/user or investor
- 72,120 SF with 45,620 SF occupied
- 20' clear
- Wet sprinkler system
- Newer roof
- 3 Phase power
- Year built 1955
- Proximity to I-490, I-77, I-71, and I-90
- Adjacent to Cleveland food terminal
- Asking sale price: \$1.4 Million

#### **AVAILABLE FOR LEASE:**

- 26,500 SF with 3,700 SF of office space
- Clean warehouse
- Interior dock plus room for additional docks
- 2 drive in doors
- Rate: \$2.50/SF MG