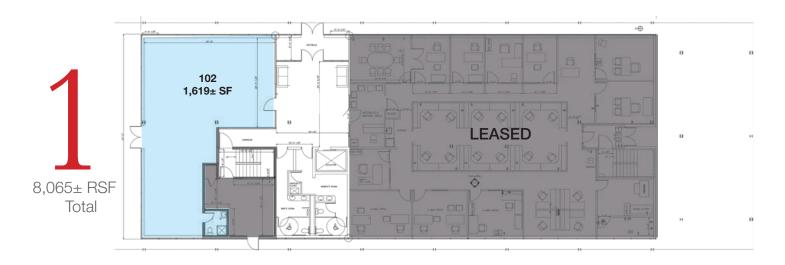

| Availability:  | Suite 102 - 1,619± SF                                     |
|----------------|-----------------------------------------------------------|
| Building Size: | 30,000± SF                                                |
| Lot Size:      | 1.31± acres                                               |
| Stories:       | 3                                                         |
| Built:         | 1968 (Renovated 2013)                                     |
| Parking:       | 102 vehicle spaces with adjacent lot for overflow parking |
| Elevators:     | 1                                                         |

### Floorplans 523 Hollywood Ave Cherry Hill ,NJ

21 Roland Avenue Mount Laurel, NJ 08054 +1 856 234 9600 naimertz.com