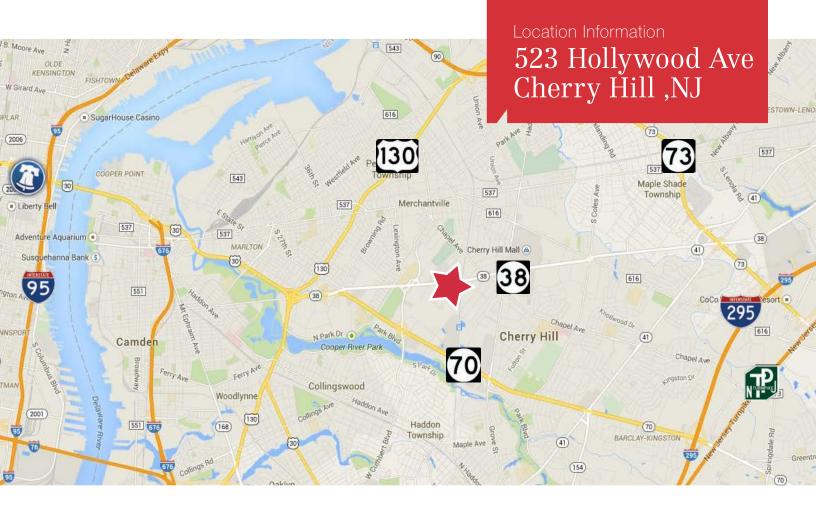

### **Driving Distances**

| Cherry Hill Mall  | 0.75 mi | Route 70  | 1.6 mi | I-295 (Exit 36)   | 4.3 mi |
|-------------------|---------|-----------|--------|-------------------|--------|
| Garden State Park | 2.6 mi  | Route 130 | 2.6 mi | NJ Tpk (Exit 4)   | 4.8 mi |
| Moorestown Mall   | 5.6 mi  | Route 73  | 3.5 mi | Center City Phila | 7.5 mi |