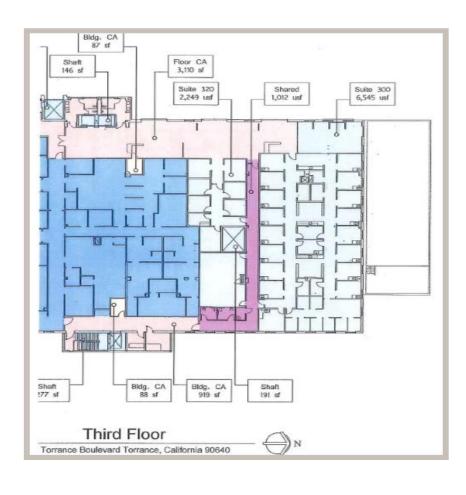

## AVAILABLE SPACE NOVEMBER | DECEMBER 2019

| SUITE | SQ. FT.           | COMMENTS                                                                                                         |
|-------|-------------------|------------------------------------------------------------------------------------------------------------------|
| 200   | 2,519             | 1 <sup>st</sup> Generation                                                                                       |
| 300   | 2,000 -<br>10,507 | Highly improved medical space with multiple exam rooms, labs, consults, and beautifully-appointed reception area |