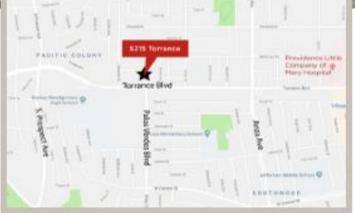

# PROVIDENCE ADVANCED CARE CENTER

5215 TORRANCE BOULEVARD | TORRANCE

## 5215 TORRANCE BOULEVARD | TORRANCE