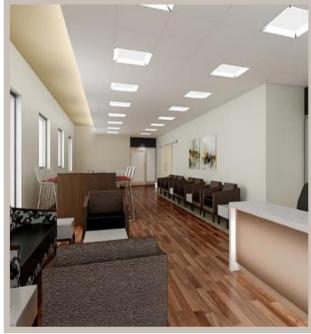

## AVAILABLE SPACE NOVEMBER | DECEMBER 2019

| SUITE | SQ. FT.           | COMMENTS                                                                                                         |
|-------|-------------------|------------------------------------------------------------------------------------------------------------------|
| 200   | 2,519             | 1 <sup>st</sup> Generation                                                                                       |
| 300   | 2,000 -<br>10,507 | Highly improved medical space with multiple exam rooms, labs, consults, and beautifully-appointed reception area |