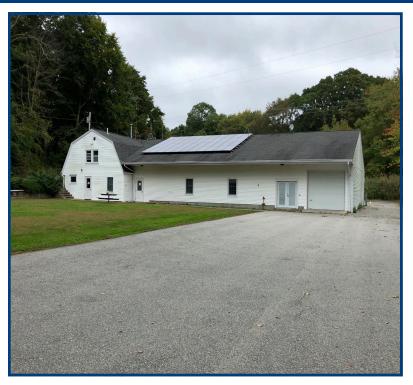

### Highlights:

- Well built, former Police Station.
- 5 acres zoned CID (offices, storage, warehouse, wholesale, mfg, etc).
- Full wrap around parking lot.
- Property maintained and cared for by Public Works.
- A gross rent of \$550 per office includes all utilities, NNN, and CAM.
- Solar array paid for and owned by property owner.
- 18 Partitioned offices, conference room, kitchen, multiple bathrooms with showers.