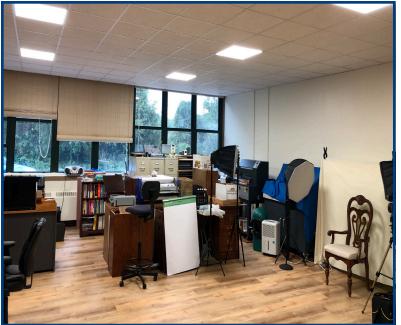

### Highlights:

- Well built, former Police Station.
- 5 acres zoned CID (offices, storage, warehouse, wholesale, mfg, etc).
- Full wrap around parking lot.
- Property maintained and cared for by Public Works.
- A gross rent of \$550 per office includes all utilities, NNN, and CAM.
- Solar array paid for and owned by property owner.
- 18 Partitioned offices, conference room, kitchen, multiple bathrooms with showers.